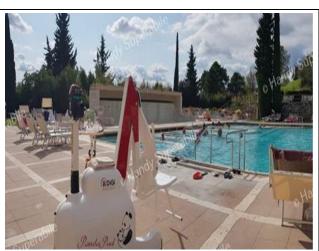

The swimming pool offers parasol stations accessible to people with motor disabilities. External access to the pool is via a large staircase, equipped with a handrail, but for those with a motor disability there is a MOBILE LIFT equipped with a comfortable seat, with lifeguards, always available, to help you enter and exit the pool.