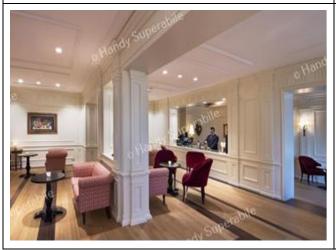

## Hall - Reception

| How to reach it from the entrance                | flat                                                                                                                                                                                 |
|--------------------------------------------------|--------------------------------------------------------------------------------------------------------------------------------------------------------------------------------------|
| Reception desk height                            | bench over 100 cm                                                                                                                                                                    |
| Presence of multilingual staff                   | YES                                                                                                                                                                                  |
| Type of information material                     | ☐ YES with maps/tactile signals                                                                                                                                                      |
|                                                  |                                                                                                                                                                                      |
| Initial assistance is provided for visitors with |                                                                                                                                                                                      |
| disabilities                                     | structure                                                                                                                                                                            |
|                                                  |                                                                                                                                                                                      |
|                                                  |                                                                                                                                                                                      |
| The staff followed a training course on          | NO                                                                                                                                                                                   |
| welcoming people with different disabilities     |                                                                                                                                                                                      |
| Eventual notes                                   | For the handling of various formalities, customers with reduced mobility are received in the nearby room equipped with a desk. Guide dogs for the blind are allowed in the structure |