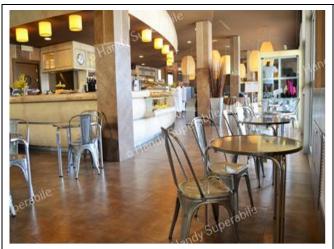

## **Bar/restaurant**

| Type of venue                              | Bar/restaurant present n 3 Bar                                                                                                                                                                                                                              |
|--------------------------------------------|-------------------------------------------------------------------------------------------------------------------------------------------------------------------------------------------------------------------------------------------------------------|
| Access to the premises                     | ⊠ flat                                                                                                                                                                                                                                                      |
| Useful width of door/entrance gate         | Above 90 cm                                                                                                                                                                                                                                                 |
| Bar counter height                         | Above 100 cm for all 3 Bars                                                                                                                                                                                                                                 |
| Height of the buffet counter               | 80 cm high                                                                                                                                                                                                                                                  |
| Types of tables                            | Bar il Poeta: there are armchairs with tables and stool seats La Veranda Restaurant: round tables with 6 seats and space below for 65 cm juxtaposition Bioaquam Café Lounge Bar: The tables, inside, are round three-legged with space underneath of 68 cm. |
| Availability of high chairs for babies     | YES                                                                                                                                                                                                                                                         |
| Multilingual menu                          | Not detected                                                                                                                                                                                                                                                |
| Menu with app                              | Not detected                                                                                                                                                                                                                                                |
| Braille menu                               | NO                                                                                                                                                                                                                                                          |
| Table service for people with disabilities | YES                                                                                                                                                                                                                                                         |

### Bar II Poeta

The room can be reached via two 12 cm steps, which can be overcome via a removable ramp, 80 cm wide, 90 cm long, 26% slope, to be requested from the bartender.