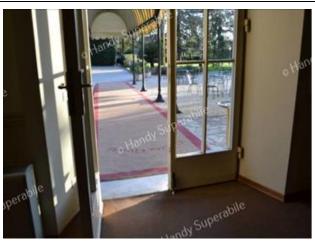

### **Entrance to the structure**

| There is an accessible entrance       | YES main entrance |
|---------------------------------------|-------------------|
| How to access the structure           | ⊠ flat            |
|                                       |                   |
| Type of entrance door                 | 2-leaf            |
| Useful width of door/entrance gate    | Above 90 cm       |
| There are indicators and tactile maps | NO                |

## Hall - Reception

| How to reach it from the entrance                | flat                                                                                                                                                                                 |
|--------------------------------------------------|--------------------------------------------------------------------------------------------------------------------------------------------------------------------------------------|
| Reception desk height                            | bench over 100 cm                                                                                                                                                                    |
| Presence of multilingual staff                   | YES                                                                                                                                                                                  |
| Type of information material                     | ☐ YES with maps/tactile signals                                                                                                                                                      |
|                                                  |                                                                                                                                                                                      |
| Initial assistance is provided for visitors with |                                                                                                                                                                                      |
| disabilities                                     | structure                                                                                                                                                                            |
|                                                  |                                                                                                                                                                                      |
|                                                  |                                                                                                                                                                                      |
| The staff followed a training course on          | NO                                                                                                                                                                                   |
| welcoming people with different disabilities     |                                                                                                                                                                                      |
| Eventual notes                                   | For the handling of various formalities, customers with reduced mobility are received in the nearby room equipped with a desk. Guide dogs for the blind are allowed in the structure |