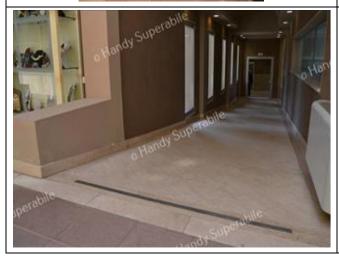

You then cross a corridor, on the flat, for about 30 m until you find the entrance to the thermal cave, and the showers. After about another 30 m, you have to pass a door with a panic bar, 80 cm net opening, with a 4 cm knocker step and an 11 cm long connecting ramp.

Subsequently, through a 10 m long ramp with an 8% slope, you reach the entrance to the bioaquam café and the thermal pool area. Here you can find storage drawers at a height that can also be reached by a guest in a wheelchair.