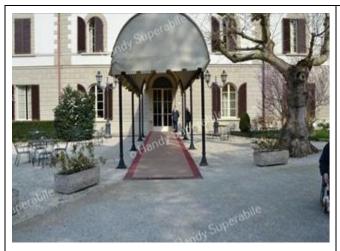

### **Entrance to the structure**

| There is an accessible entrance       | YES main entrance |
|---------------------------------------|-------------------|
| How to access the structure           | ⊠ flat            |
|                                       |                   |
| Type of entrance door                 | 2-leaf            |
| Useful width of door/entrance gate    | Above 90 cm       |
| There are indicators and tactile maps | NO                |