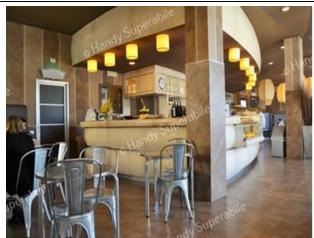

## **Bar/restaurant**

| Type of venue                              | Bar/restaurant present n 3 Bar                                                                                                                                                                                                                              |
|--------------------------------------------|-------------------------------------------------------------------------------------------------------------------------------------------------------------------------------------------------------------------------------------------------------------|
| Access to the premises                     | ⊠ flat                                                                                                                                                                                                                                                      |
| Useful width of door/entrance gate         | Above 90 cm                                                                                                                                                                                                                                                 |
| Bar counter height                         | Above 100 cm for all 3 Bars                                                                                                                                                                                                                                 |
| Height of the buffet counter               | 80 cm high                                                                                                                                                                                                                                                  |
| Types of tables                            | Bar il Poeta: there are armchairs with tables and stool seats La Veranda Restaurant: round tables with 6 seats and space below for 65 cm juxtaposition Bioaquam Café Lounge Bar: The tables, inside, are round three-legged with space underneath of 68 cm. |
| Availability of high chairs for babies     | YES                                                                                                                                                                                                                                                         |
| Multilingual menu                          | Not detected                                                                                                                                                                                                                                                |
| Menu with app                              | Not detected                                                                                                                                                                                                                                                |
| Braille menu                               | NO                                                                                                                                                                                                                                                          |
| Table service for people with disabilities | YES                                                                                                                                                                                                                                                         |

### Bar II Poeta

The room can be reached via two 12 cm steps, which can be overcome via a removable ramp, 80 cm wide, 90 cm long, 26% slope, to be requested from the bartender.