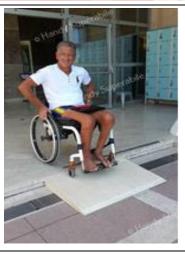

### Bar II Poeta

The room can be reached via two 12 cm steps, which can be overcome via a removable ramp, 80 cm wide, 90 cm long, 26% slope, to be requested from the bartender.

#### Spa

From the hall, to reach the spa, you have to cross two 12 cm steps, at the height of the "Il Poeta" bar, which can be overcome via a removable ramp, 80 cm wide, 90 cm long, 26% slope, to be requested from the bartender (wheelchair users are advised to have the help of a companion)