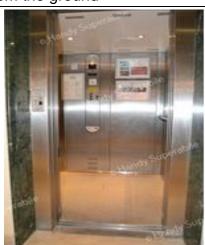

#### Lifts

The rooms can be reached via 2 elevators with an 80 cm wide door and cabins of 95X126 cm and 160X80 cm (near the hall), enough to accommodate a person in a wheelchair.

The highest point of the keyboard is 135 cm high from the ground