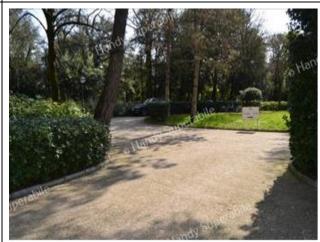

## Pathway from the private/public car park to the entrance

| Presence of private parking                                                  | YES                                                                                                                                 |
|------------------------------------------------------------------------------|-------------------------------------------------------------------------------------------------------------------------------------|
| Presence of parking space reserved for people with disabilities              | NO                                                                                                                                  |
| Type of flooring of the private parking lot                                  | gravel                                                                                                                              |
| Public parking nearby                                                        | NO                                                                                                                                  |
| Describe the route from the car park to the entrance and any critical issues | The path to the entrance has a first stretch of beaten gravel, quite passable even by guests in wheelchairs, ditto for the corridor |

that leads to the entrance where there is a carpet / guide

Distance from parking to entrance 10 m