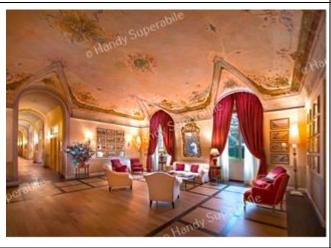

## Hall - Reception

| How to reach it from the entrance                | flat                                                                                                                                                                                 |
|--------------------------------------------------|--------------------------------------------------------------------------------------------------------------------------------------------------------------------------------------|
| Reception desk height                            | bench over 100 cm                                                                                                                                                                    |
| Presence of multilingual staff                   | YES                                                                                                                                                                                  |
| Type of information material                     | ☐ YES with maps/tactile signals                                                                                                                                                      |
|                                                  |                                                                                                                                                                                      |
| Initial assistance is provided for visitors with |                                                                                                                                                                                      |
| disabilities                                     | structure                                                                                                                                                                            |
|                                                  |                                                                                                                                                                                      |
|                                                  |                                                                                                                                                                                      |
| The staff followed a training course on          | NO                                                                                                                                                                                   |
| welcoming people with different disabilities     |                                                                                                                                                                                      |
| Eventual notes                                   | For the handling of various formalities, customers with reduced mobility are received in the nearby room equipped with a desk. Guide dogs for the blind are allowed in the structure |