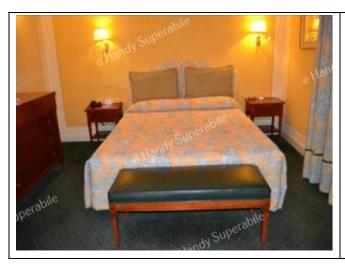

## Rooms/apartments adapted for guests with reduced mobility

| Number and type of rooms/apartments equipped/usable by people with reduced mobility | ⊠ double rooms num.3              |
|-------------------------------------------------------------------------------------|-----------------------------------|
| Room access                                                                         | ⋈ via 2 elevators The first: Door |
|                                                                                     | width 8 0 cm, cabin width 95 Cm   |
|                                                                                     | Cabin depth 126 cm, height of the |

|                                     | highest button keypad 135 cm, embossed/braille keys The second: door width 80 cm, cabin width 160 cm, cabin depth 80 cm, highest keyboard button height 135 cm, embossed/braille keys                                                                                                                                                                                                                                                                                                                                                                                                                                                                                                                                                                                                                                                                                                                                                                                                                                                                                                                                                                                                                                                                                                                                                                                                                                                                                                                                                                                                                                                                                                                                                                                                                                                                                                                                                                                                                                                                                                                                          |
|-------------------------------------|--------------------------------------------------------------------------------------------------------------------------------------------------------------------------------------------------------------------------------------------------------------------------------------------------------------------------------------------------------------------------------------------------------------------------------------------------------------------------------------------------------------------------------------------------------------------------------------------------------------------------------------------------------------------------------------------------------------------------------------------------------------------------------------------------------------------------------------------------------------------------------------------------------------------------------------------------------------------------------------------------------------------------------------------------------------------------------------------------------------------------------------------------------------------------------------------------------------------------------------------------------------------------------------------------------------------------------------------------------------------------------------------------------------------------------------------------------------------------------------------------------------------------------------------------------------------------------------------------------------------------------------------------------------------------------------------------------------------------------------------------------------------------------------------------------------------------------------------------------------------------------------------------------------------------------------------------------------------------------------------------------------------------------------------------------------------------------------------------------------------------------|
| Type of entrance door               | With magnetic card and knob handle                                                                                                                                                                                                                                                                                                                                                                                                                                                                                                                                                                                                                                                                                                                                                                                                                                                                                                                                                                                                                                                                                                                                                                                                                                                                                                                                                                                                                                                                                                                                                                                                                                                                                                                                                                                                                                                                                                                                                                                                                                                                                             |
| Usable width of entrance door       | 76 cm                                                                                                                                                                                                                                                                                                                                                                                                                                                                                                                                                                                                                                                                                                                                                                                                                                                                                                                                                                                                                                                                                                                                                                                                                                                                                                                                                                                                                                                                                                                                                                                                                                                                                                                                                                                                                                                                                                                                                                                                                                                                                                                          |
| Bed type and height                 | double bed 53 cm high                                                                                                                                                                                                                                                                                                                                                                                                                                                                                                                                                                                                                                                                                                                                                                                                                                                                                                                                                                                                                                                                                                                                                                                                                                                                                                                                                                                                                                                                                                                                                                                                                                                                                                                                                                                                                                                                                                                                                                                                                                                                                                          |
| Free spaces on the sides of the bed | left 79 cm<br>right 80 cm<br>frontal Above 90 cm                                                                                                                                                                                                                                                                                                                                                                                                                                                                                                                                                                                                                                                                                                                                                                                                                                                                                                                                                                                                                                                                                                                                                                                                                                                                                                                                                                                                                                                                                                                                                                                                                                                                                                                                                                                                                                                                                                                                                                                                                                                                               |
| Cabinet Type                        | with doors                                                                                                                                                                                                                                                                                                                                                                                                                                                                                                                                                                                                                                                                                                                                                                                                                                                                                                                                                                                                                                                                                                                                                                                                                                                                                                                                                                                                                                                                                                                                                                                                                                                                                                                                                                                                                                                                                                                                                                                                                                                                                                                     |
| Free space under the desk           | 65 cm                                                                                                                                                                                                                                                                                                                                                                                                                                                                                                                                                                                                                                                                                                                                                                                                                                                                                                                                                                                                                                                                                                                                                                                                                                                                                                                                                                                                                                                                                                                                                                                                                                                                                                                                                                                                                                                                                                                                                                                                                                                                                                                          |
| In-room options are available       | ⊠ safe<br>⊠ minibar                                                                                                                                                                                                                                                                                                                                                                                                                                                                                                                                                                                                                                                                                                                                                                                                                                                                                                                                                                                                                                                                                                                                                                                                                                                                                                                                                                                                                                                                                                                                                                                                                                                                                                                                                                                                                                                                                                                                                                                                                                                                                                            |
|                                     | and the state of t |