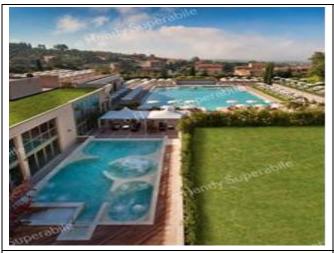

The swimming pool offers parasol stations accessible to people with motor disabilities. External access to the pool is via a large staircase, equipped with a handrail, but for those with a motor disability there is a MOBILE LIFT equipped with a comfortable seat, with lifeguards, always available, to help you enter and exit the pool.