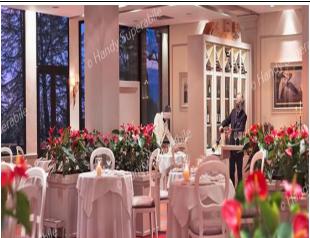

## **Bar/restaurant**

| Type of venue                              | Bar/restaurant present n 3 Bar                                                                                                                                                                                                                              |
|--------------------------------------------|-------------------------------------------------------------------------------------------------------------------------------------------------------------------------------------------------------------------------------------------------------------|
| Access to the premises                     | ⊠ flat                                                                                                                                                                                                                                                      |
| Useful width of door/entrance gate         | Above 90 cm                                                                                                                                                                                                                                                 |
| Bar counter height                         | Above 100 cm for all 3 Bars                                                                                                                                                                                                                                 |
| Height of the buffet counter               | 80 cm high                                                                                                                                                                                                                                                  |
| Types of tables                            | Bar il Poeta: there are armchairs with tables and stool seats La Veranda Restaurant: round tables with 6 seats and space below for 65 cm juxtaposition Bioaquam Café Lounge Bar: The tables, inside, are round three-legged with space underneath of 68 cm. |
| Availability of high chairs for babies     | YES                                                                                                                                                                                                                                                         |
| Multilingual menu                          | Not detected                                                                                                                                                                                                                                                |
| Menu with app                              | Not detected                                                                                                                                                                                                                                                |
| Braille menu                               | NO                                                                                                                                                                                                                                                          |
| Table service for people with disabilities | YES                                                                                                                                                                                                                                                         |

### Bar II Poeta

The room can be reached via two 12 cm steps, which can be overcome via a removable ramp, 80 cm wide, 90 cm long, 26% slope, to be requested from the bartender.

### La Veranda Restaurant

Lounge Bar Bioaquam Café