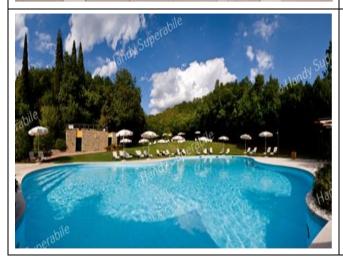

#### The property has a swimming pool

The property has a beautiful outdoor thermal swimming pool, of 750 square meters, with different types of whirlpools and with thermal water from 31°C to 34°C available to Resort customers and also open to external guests, as well as another smaller pool, with thermal water and whirlpools, reserved for Resort customers, both fed with bicarbonate, sulphate, calcium, magnesium thermal water, and extensively described in the "Wellness Center" section.

The swimming pool offers parasol stations accessible to people with motor disabilities. External access to the pool is via a large staircase, equipped with a handrail, but for those with a motor disability there is a MOBILE LIFT equipped with a comfortable seat, with lifeguards, always available, to help you enter and exit the pool.

In addition to these 2 swimming pools there is another circular shallow water pool reserved for younger guests, and reachable via a staircase. Access to the latter is via a flight of steps equipped with handrails on both sides.