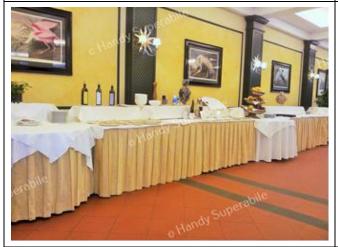

## **Bar/restaurant**

| Type of venue                              | Bar/restaurant present n 3 Bar                                                                                                                                                                                                                              |
|--------------------------------------------|-------------------------------------------------------------------------------------------------------------------------------------------------------------------------------------------------------------------------------------------------------------|
| Access to the premises                     | ⊠ flat                                                                                                                                                                                                                                                      |
| Useful width of door/entrance gate         | Above 90 cm                                                                                                                                                                                                                                                 |
| Bar counter height                         | Above 100 cm for all 3 Bars                                                                                                                                                                                                                                 |
| Height of the buffet counter               | 80 cm high                                                                                                                                                                                                                                                  |
| Types of tables                            | Bar il Poeta: there are armchairs with tables and stool seats La Veranda Restaurant: round tables with 6 seats and space below for 65 cm juxtaposition Bioaquam Café Lounge Bar: The tables, inside, are round three-legged with space underneath of 68 cm. |
| Availability of high chairs for babies     | YES                                                                                                                                                                                                                                                         |
| Multilingual menu                          | Not detected                                                                                                                                                                                                                                                |
| Menu with app                              | Not detected                                                                                                                                                                                                                                                |
| Braille menu                               | NO                                                                                                                                                                                                                                                          |
| Table service for people with disabilities | YES                                                                                                                                                                                                                                                         |

| Availability of foods for celiacs                                                                                                       | <ul><li>⋈ bread, pasta, biscuits, ice cream</li><li>⋈ pre-packaged foods</li></ul> |
|-----------------------------------------------------------------------------------------------------------------------------------------|------------------------------------------------------------------------------------|
| A customer with reduced mobility can always reserve the same table                                                                      | YES                                                                                |
| There are toilets that can be used by a guest with reduced mobility (see "accessible toilets in the internal paths and common services) | YES                                                                                |
| There is an area reserved for lunch for younger guests                                                                                  | NO                                                                                 |
| A fully equipped baby feeding service is available                                                                                      | NO                                                                                 |