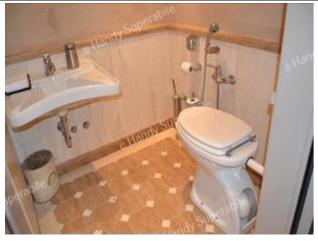

## Toilet facilities in the guest room for guests with reduced mobility

| A                                                       | n                                              |
|---------------------------------------------------------|------------------------------------------------|
| Access to the premises                                  | flat                                           |
| Usable width of the entrance door                       | 80 cm                                          |
| Type of door                                            | with door that can be opened outwards          |
| Type of handle                                          | lever                                          |
| Toilet height                                           | 50 cm                                          |
| Toilet seat with open front tooth                       | YES                                            |
| Support handles                                         | on both sides                                  |
| Flexible shower on the side of the toilet               | YES                                            |
| Free space on the sides of the toilet                   | left 30 cm                                     |
|                                                         | right Above 90 cm                              |
|                                                         | frontal Above 90 cm                            |
| Electric doorbell/telephone on the side of the toilet   | YES                                            |
| Washbasin with space underneath for wheelchair approach | 70 cm                                          |
| Height from the ground lower edge mirror                | sufficient for use by a person in a wheelchair |

| o Handy Superabile  O Handy Superabile  O Handy Superabile  O Handy Superabile |                                                                                                                     |
|--------------------------------------------------------------------------------|---------------------------------------------------------------------------------------------------------------------|
| Accessible shower available for guests with reduced mobility                   | YES flush with the floor                                                                                            |
| Type of shower                                                                 | open type                                                                                                           |
| Shower chair                                                                   | missing                                                                                                             |
| Support handle                                                                 | YES                                                                                                                 |
| Presence of shower head or sliding rails                                       | ups and downs with the lowest point reachable by a seated person                                                    |
| Electric doorbell/telephone on the side of the shower                          | YES                                                                                                                 |
| Eventual notes                                                                 | In the equipped rooms, there are two bathrooms, one for people with disabilities and one for able-bodied companions |