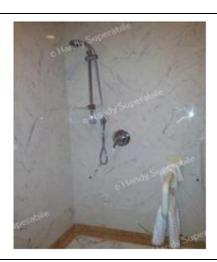

## Toilet facilities in the guest room for guests with reduced mobility

| A                                                       | n                                              |
|---------------------------------------------------------|------------------------------------------------|
| Access to the premises                                  | flat                                           |
| Usable width of the entrance door                       | 80 cm                                          |
| Type of door                                            | with door that can be opened outwards          |
| Type of handle                                          | lever                                          |
| Toilet height                                           | 50 cm                                          |
| Toilet seat with open front tooth                       | YES                                            |
| Support handles                                         | on both sides                                  |
| Flexible shower on the side of the toilet               | YES                                            |
| Free space on the sides of the toilet                   | left 30 cm                                     |
|                                                         | right Above 90 cm                              |
|                                                         | frontal Above 90 cm                            |
| Electric doorbell/telephone on the side of the toilet   | YES                                            |
| Washbasin with space underneath for wheelchair approach | 70 cm                                          |
| Height from the ground lower edge mirror                | sufficient for use by a person in a wheelchair |

| o Handy Superabile  O Handy Superabile  O Handy Superabile  O Handy Superabile |                                                                                                                     |
|--------------------------------------------------------------------------------|---------------------------------------------------------------------------------------------------------------------|
| Accessible shower available for guests with reduced mobility                   | YES flush with the floor                                                                                            |
| Type of shower                                                                 | open type                                                                                                           |
| Shower chair                                                                   | missing                                                                                                             |
| Support handle                                                                 | YES                                                                                                                 |
| Presence of shower head or sliding rails                                       | ups and downs with the lowest point reachable by a seated person                                                    |
| Electric doorbell/telephone on the side of the shower                          | YES                                                                                                                 |
| Eventual notes                                                                 | In the equipped rooms, there are two bathrooms, one for people with disabilities and one for able-bodied companions |