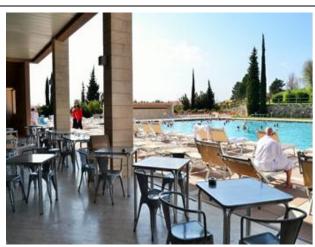

#### The property has a swimming pool

The property has a beautiful outdoor thermal swimming pool, of 750 square meters, with different types of whirlpools and with thermal water from 31°C to 34°C available to Resort customers and also open to external guests, as well as another smaller pool, with thermal water and whirlpools, reserved for Resort customers, both fed with bicarbonate, sulphate, calcium, magnesium thermal water, and extensively described in the "Wellness Center" section.

The swimming pool offers parasol stations accessible to people with motor disabilities. External access to the pool is via a large staircase, equipped with a handrail, but for those with a motor disability there is a MOBILE LIFT equipped with a comfortable seat, with lifeguards, always available, to help you enter and exit the pool.