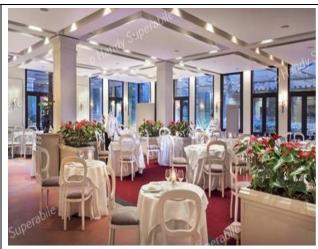

## **Bar/restaurant**

| Type of venue                              | Bar/restaurant present n 3 Bar                                                                                                                                                                                                                              |
|--------------------------------------------|-------------------------------------------------------------------------------------------------------------------------------------------------------------------------------------------------------------------------------------------------------------|
| Access to the premises                     | ⊠ flat                                                                                                                                                                                                                                                      |
| Useful width of door/entrance gate         | Above 90 cm                                                                                                                                                                                                                                                 |
| Bar counter height                         | Above 100 cm for all 3 Bars                                                                                                                                                                                                                                 |
| Height of the buffet counter               | 80 cm high                                                                                                                                                                                                                                                  |
| Types of tables                            | Bar il Poeta: there are armchairs with tables and stool seats La Veranda Restaurant: round tables with 6 seats and space below for 65 cm juxtaposition Bioaquam Café Lounge Bar: The tables, inside, are round three-legged with space underneath of 68 cm. |
| Availability of high chairs for babies     | YES                                                                                                                                                                                                                                                         |
| Multilingual menu                          | Not detected                                                                                                                                                                                                                                                |
| Menu with app                              | Not detected                                                                                                                                                                                                                                                |
| Braille menu                               | NO                                                                                                                                                                                                                                                          |
| Table service for people with disabilities | YES                                                                                                                                                                                                                                                         |

### La Veranda Restaurant

Lounge Bar Bioaquam Café

#### Regione Toscana

| The restaurant has an outdoor veranda / dehors | YES the Bioaquam Café Lounge Bar, with flat access |
|------------------------------------------------|----------------------------------------------------|
| Types of tables                                | 4-shank                                            |
| Space under floor tables                       | 70 cm                                              |