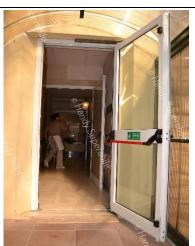

### **Entrance to the structure**

| There is an accessible entrance       | YES main entrance |
|---------------------------------------|-------------------|
| How to access the structure           | ⊠ flat            |
|                                       |                   |
| Type of entrance door                 | 2-leaf            |
| Useful width of door/entrance gate    | Above 90 cm       |
| There are indicators and tactile maps | NO                |