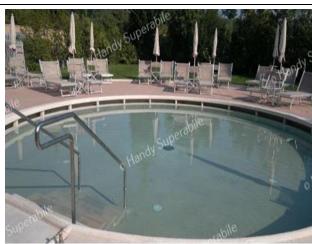

#### **Regione Toscana**

The hotel also has a non-heated freshwater swimming pool (photo on the side), located in the hotel garden. It can be reached via a partly irregular path with a challenging slope climb >15% for a guest in a wheelchair. The pool is accessible via a ramp of 5 steps and there are no lift-type aids to facilitate the descent into the water of the guest with reduced mobility