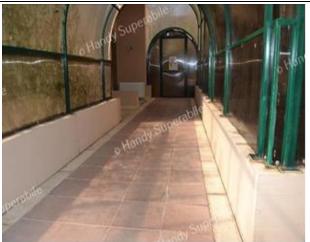

#### Spa

From the hall, to reach the spa, you have to cross two 12 cm steps, at the height of the "Il Poeta" bar, which can be overcome via a removable ramp, 80 cm wide, 90 cm long, 26% slope, to be requested from the bartender (wheelchair users are advised to have the help of a companion)

You then cross a corridor, on the flat, for about 30 m until you find the entrance to the thermal cave, and the showers. After about another 30 m, you have to pass a door with a panic bar, 80 cm net opening, with a 4 cm knocker step and an 11 cm long connecting ramp.