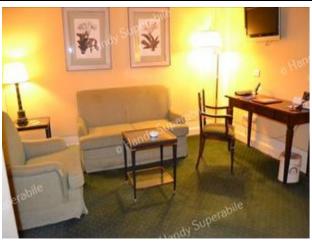

## Hall - Reception

| How to reach it from the entrance                | flat                                                                                                                                                                                 |
|--------------------------------------------------|--------------------------------------------------------------------------------------------------------------------------------------------------------------------------------------|
| Reception desk height                            | bench over 100 cm                                                                                                                                                                    |
| Presence of multilingual staff                   | YES                                                                                                                                                                                  |
| Type of information material                     | ☐ YES with maps/tactile signals                                                                                                                                                      |
|                                                  |                                                                                                                                                                                      |
| Initial assistance is provided for visitors with |                                                                                                                                                                                      |
| disabilities                                     | structure                                                                                                                                                                            |
|                                                  |                                                                                                                                                                                      |
|                                                  |                                                                                                                                                                                      |
| The staff followed a training course on          | NO                                                                                                                                                                                   |
| welcoming people with different disabilities     |                                                                                                                                                                                      |
| Eventual notes                                   | For the handling of various formalities, customers with reduced mobility are received in the nearby room equipped with a desk. Guide dogs for the blind are allowed in the structure |

## **Rooms/apartments**

## Rooms/apartments adapted for guests with reduced mobility

| Number and type of rooms/apartments equipped/usable by people with reduced mobility | ⊠ double rooms num.3              |
|-------------------------------------------------------------------------------------|-----------------------------------|
| Room access                                                                         | ⋈ via 2 elevators The first: Door |
|                                                                                     | width 8 0 cm, cabin width 95 Cm   |
|                                                                                     | Cabin depth 126 cm, height of the |