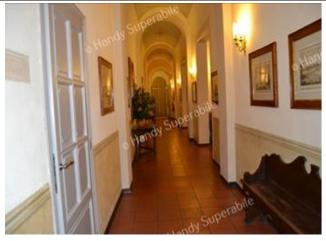

### Internal pathways and common services

### Internal pathways

#### Lifts

The rooms can be reached via 2 elevators with an 80 cm wide door and cabins of 95X126 cm and 160X80 cm (near the hall), enough to accommodate a person in a wheelchair.

The highest point of the keyboard is 135 cm high from the ground