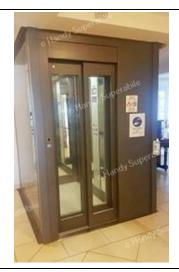

### **Internal pathways**

| Approximate distances from the room/apartment/bungalow visited and intended for customers with disabilities to the various main common areas | Entrance (Hall) 10 m  Main restaurant 10 m  Beach 100 m                                                                                                                                     |
|----------------------------------------------------------------------------------------------------------------------------------------------|---------------------------------------------------------------------------------------------------------------------------------------------------------------------------------------------|
| Indicate whether the paths connecting to the common areas are flat or with ramps or steps, in addition to those already described            | Entrance (Hall)flat Main restaurant with ramp Beach with ramps                                                                                                                              |
| Elevator to reach non-accessible rooms on upper floors                                                                                       | YES,with sliding door 75 cm wide - cabin 120 cm deep, 80 cm wide, call button located 110 cm from the ground, internal pushbutton panel 107 cm high with raised buttons and support handle. |