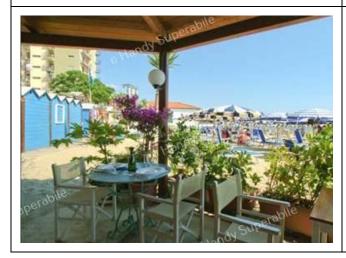

## Beach

| Type of beach                  | sand                                                                                                                               |
|--------------------------------|------------------------------------------------------------------------------------------------------------------------------------|
| Access to the beach            | with number of steps 7 that can be overcome with 2 ramps, the first 6 meters long and 4% slope, the second 8 meters long, 8% slope |
| Walkway to reach the umbrellas | YES                                                                                                                                |
| Type of walkway                | wood                                                                                                                               |
| Walkway width                  | 90cm                                                                                                                               |

## Bathing establishment bar

| Type of venue                    | Bar           |
|----------------------------------|---------------|
| Access to the venue              | ⊠flat         |
|                                  |               |
| Bar counter height               | 113 cm        |
| Type of tables                   | with 4 legged |
| Space under the floor tables     | 65 cm         |
| Availability of food for celiacs | ice creams    |