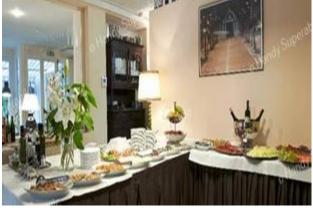

### **Bar/restaurant**

| Type of venue                            | Bar                                                    |
|------------------------------------------|--------------------------------------------------------|
| Access to the venue                      | ⊠via rampsingle length 140 cm, width 130 cm, slope 10% |
| Useful width of door/entrance passage    | greater than 90 cm                                     |
| Bar counter height                       | 115cm                                                  |
| Buffet counter height                    | 90cm tall                                              |
| Type of tables                           | with 4 legged                                          |
| Space under the floor tables             | 70cm                                                   |
| Availability of high chairs for newborns | NO                                                     |

| There are coffee and milk dispensers                                                                                                 | YES with button placed 90 cm from the ground |
|--------------------------------------------------------------------------------------------------------------------------------------|----------------------------------------------|
| There are toilets that can be used by a guest with reduced mobility (see "toilets accessible in internal routes and common services) | YES                                          |
| There is an area reserved for lunch for younger guests                                                                               | NO                                           |
| An equipped baby bottle service is available                                                                                         | NO                                           |