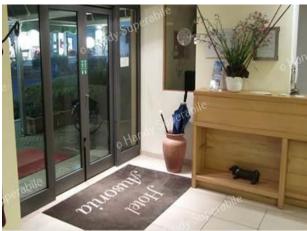

## Hall - Reception

| How to reach it from the entrance | flat                           |
|-----------------------------------|--------------------------------|
| Reception desk height             | bench exceeding 100 cm         |
| Presence of multilingual staff    | YES                            |
| Type of information material      | ☐YES with tactile maps/signals |
|                                   | ⊠YES with brochure             |

| Initial assistance is provided for visitors with disabilities                      | <ul><li> ⊠YES with orientation tour of the facility</li><li> ⊠YES with room accompaniment</li><li> ⊠YES with porterage service</li></ul> |
|------------------------------------------------------------------------------------|------------------------------------------------------------------------------------------------------------------------------------------|
| The following aids are provided for visitors with disabilities                     | □manual wheelchair □crutches □comfortable shower chair                                                                                   |
| The staff followed a training course on welcoming people with various disabilities | NO                                                                                                                                       |