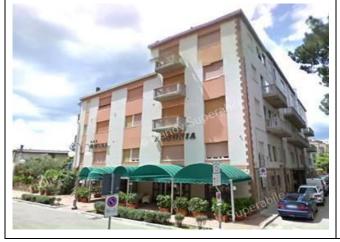

### **Bar/restaurant**

| Type of venue                            | Bar                                                    |
|------------------------------------------|--------------------------------------------------------|
| Access to the venue                      | ⊠via rampsingle length 140 cm, width 130 cm, slope 10% |
| Useful width of door/entrance passage    | greater than 90 cm                                     |
| Bar counter height                       | 115cm                                                  |
| Buffet counter height                    | 90cm tall                                              |
| Type of tables                           | with 4 legged                                          |
| Space under the floor tables             | 70cm                                                   |
| Availability of high chairs for newborns | NO                                                     |

The restaurant has an outdoor veranda/dehors

YES with level access

| Type of tables               | with 4 legged                            |
|------------------------------|------------------------------------------|
| Space under the floor tables | Sufficient to accommodate the wheelchair |
|                              |                                          |