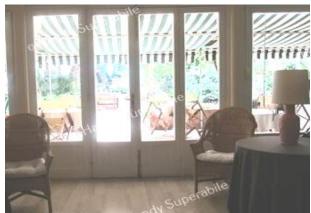

The restaurant has an outdoor veranda/dehors

YES with level access

| Type of tables               | with 4 legged                            |
|------------------------------|------------------------------------------|
| Space under the floor tables | Sufficient to accommodate the wheelchair |
|                              |                                          |