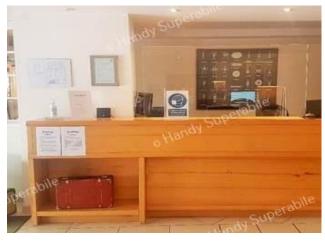

## Hall - Reception

| How to reach it from the entrance | flat                           |
|-----------------------------------|--------------------------------|
| Reception desk height             | bench exceeding 100 cm         |
| Presence of multilingual staff    | YES                            |
| Type of information material      | ☐YES with tactile maps/signals |
|                                   | ⊠YES with brochure             |

| Initial assistance is provided for visitors with disabilities                      | <ul><li> ⊠YES with orientation tour of the facility</li><li> ⊠YES with room accompaniment</li><li> ⊠YES with porterage service</li></ul> |
|------------------------------------------------------------------------------------|------------------------------------------------------------------------------------------------------------------------------------------|
| The following aids are provided for visitors with disabilities                     | □manual wheelchair □crutches □comfortable shower chair                                                                                   |
| The staff followed a training course on welcoming people with various disabilities | NO                                                                                                                                       |