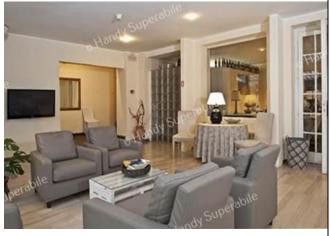

## Hall - Reception

| How to reach it from the entrance | flat                           |
|-----------------------------------|--------------------------------|
| Reception desk height             | bench exceeding 100 cm         |
| Presence of multilingual staff    | YES                            |
| Type of information material      | ☐YES with tactile maps/signals |
|                                   | ⊠YES with brochure             |

| Initial assistance is provided for visitors with disabilities                      | <ul><li> ⊠YES with orientation tour of the facility</li><li> ⊠YES with room accompaniment</li><li> ⊠YES with porterage service</li></ul> |
|------------------------------------------------------------------------------------|------------------------------------------------------------------------------------------------------------------------------------------|
| The following aids are provided for visitors with disabilities                     | □manual wheelchair □crutches □comfortable shower chair                                                                                   |
| The staff followed a training course on welcoming people with various disabilities | NO                                                                                                                                       |