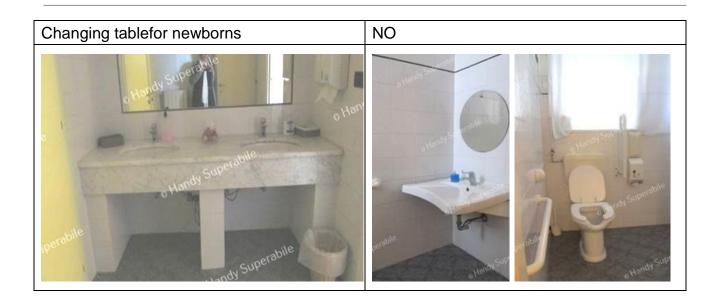

### **Common toilets**

| Location of the room                                   | near the beach                                                             |
|--------------------------------------------------------|----------------------------------------------------------------------------|
| Method of access to the venue                          | flat                                                                       |
| Useful width of entrance door                          | 95cm                                                                       |
| Door type                                              | with door that opens outwards                                              |
| WC height                                              | 50cm                                                                       |
| Toilet seat with open front tooth                      | NO                                                                         |
| Support handles                                        | on both sides                                                              |
| Flexible shower next to the toilet                     | YES                                                                        |
| Free space on the sides of the toilet                  | to the left greater than 100 cm To the right20cm Front greater than 100 cm |
| Electric bell/telephone next to the toilet             | YES                                                                        |
| Washbasin with space underneath for a wheelchair       | 70cm                                                                       |
| Height from the ground to the lower edge of the mirror | missing mirror                                                             |
| Baby changing table                                    | NO                                                                         |
|                                                        | a Handy Superabile                                                         |