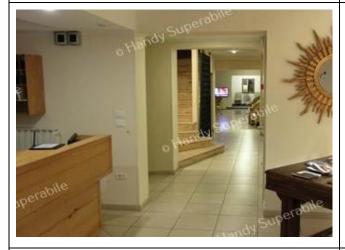

### **Internal pathways**

| Approximate distances from the room/apartment/bungalow visited and intended for customers with disabilities to the various main common areas | Entrance (Hall) 10 m  Main restaurant 10 m  Beach 100 m                                                                                                                                     |
|----------------------------------------------------------------------------------------------------------------------------------------------|---------------------------------------------------------------------------------------------------------------------------------------------------------------------------------------------|
| Indicate whether the paths connecting to the common areas are flat or with ramps or steps, in addition to those already described            | Entrance (Hall)flat Main restaurant with ramp Beach with ramps                                                                                                                              |
| Elevator to reach non-accessible rooms on upper floors                                                                                       | YES,with sliding door 75 cm wide - cabin 120 cm deep, 80 cm wide, call button located 110 cm from the ground, internal pushbutton panel 107 cm high with raised buttons and support handle. |