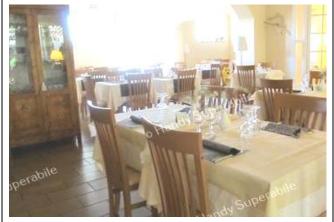

| Type of venue                              | Restaurant                                             |
|--------------------------------------------|--------------------------------------------------------|
| Access to the venue                        | ⊠via ramp single length 130 cm, width 140 cm, slope 3% |
| Useful width of door/entrance passage      | greater than 100 cm                                    |
| Type of tables                             | with 4 legged                                          |
| Space under the floor tables               | 68 cm                                                  |
| Availability of high chairs for newborns   | NO                                                     |
| Multilingual menu                          | NO                                                     |
| Menu with apps                             | NO                                                     |
| Braille menu                               | NO                                                     |
| Table service for people with disabilities | YES                                                    |

| YES but it is necessary to communicate this to the hotel in advance |
|---------------------------------------------------------------------|
| NO table service is available                                       |
| YES                                                                 |
| YES                                                                 |
| NO                                                                  |
| NO                                                                  |
|                                                                     |