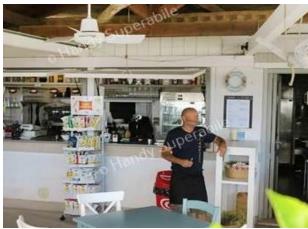

## Bathing establishment bar

| Type of venue                    | Bar           |
|----------------------------------|---------------|
| Access to the venue              | ⊠flat         |
|                                  |               |
| Bar counter height               | 113 cm        |
| Type of tables                   | with 4 legged |
| Space under the floor tables     | 65 cm         |
| Availability of food for celiacs | ice creams    |