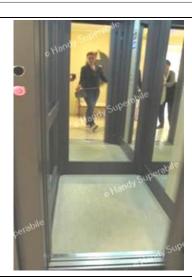

#### **Structure entrance**

| There is an accessible entrance       | YES main entrance      |
|---------------------------------------|------------------------|
| Method of access to the structure     | ⊠flat                  |
|                                       |                        |
| Type of entrance door                 | with 2 automatic doors |
| Useful width of door/entrance passage | greater than 110 cm    |
| There are indicators and tactile maps | NO                     |