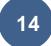

## Beach

| Type of beach                  | sand                                                                                                                               |
|--------------------------------|------------------------------------------------------------------------------------------------------------------------------------|
| Access to the beach            | with number of steps 7 that can be overcome with 2 ramps, the first 6 meters long and 4% slope, the second 8 meters long, 8% slope |
| Walkway to reach the umbrellas | YES                                                                                                                                |
| Type of walkway                | wood                                                                                                                               |
| Walkway width                  | 90cm                                                                                                                               |