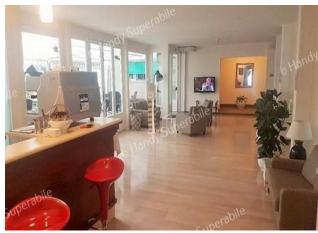

### **Bar/restaurant**

| Type of venue                            | Bar                                                    |
|------------------------------------------|--------------------------------------------------------|
| Access to the venue                      | ⊠via rampsingle length 140 cm, width 130 cm, slope 10% |
| Useful width of door/entrance passage    | greater than 90 cm                                     |
| Bar counter height                       | 115cm                                                  |
| Buffet counter height                    | 90cm tall                                              |
| Type of tables                           | with 4 legged                                          |
| Space under the floor tables             | 70cm                                                   |
| Availability of high chairs for newborns | NO                                                     |

| There are coffee and milk dispensers                                                                                                 | YES with button placed 90 cm from the ground |
|--------------------------------------------------------------------------------------------------------------------------------------|----------------------------------------------|
| There are toilets that can be used by a guest with reduced mobility (see "toilets accessible in internal routes and common services) | YES                                          |
| There is an area reserved for lunch for younger guests                                                                               | NO                                           |
| An equipped baby bottle service is available                                                                                         | NO                                           |