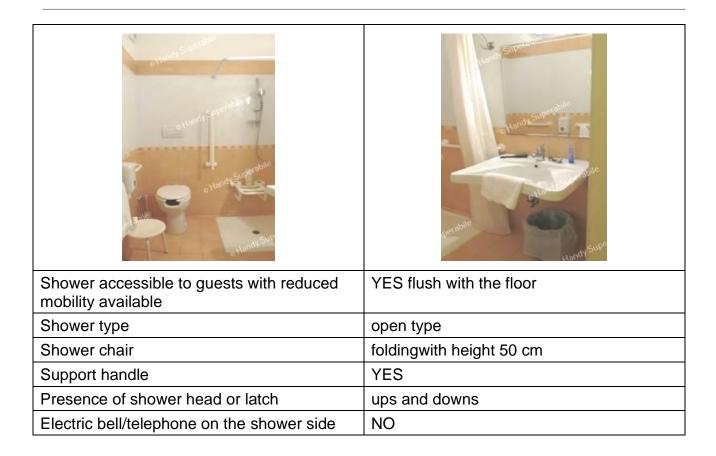

## Toilet in the room for guests with reduced mobility

| Access to the venue                                    | flat                                                             |
|--------------------------------------------------------|------------------------------------------------------------------|
|                                                        |                                                                  |
| Useful width of entrance door                          | 82cm                                                             |
| Door type                                              | with door opening inwards                                        |
| WC height                                              | 50cm                                                             |
| Toilet seat with open front tooth                      | YES                                                              |
| Support handles                                        | on both sides                                                    |
| Flexible shower next to the toilet                     | NO                                                               |
| Free space on the sides of the toilet                  | to the left greater than 90 cm                                   |
| ·                                                      | To the right25cm                                                 |
|                                                        | Front greater than 90 cm                                         |
| Floatric hall/talanhana mart to the tailet             |                                                                  |
| Electric bell/telephone next to the toilet             | NO                                                               |
| Washbasin with space underneath for a wheelchair       | greater than 70 cm                                               |
| Height from the ground to the lower edge of the mirror | sufficient for use by a person in a wheelchair but not reclining |