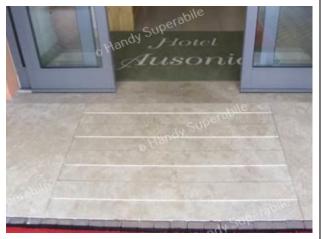

#### **Structure entrance**

| There is an accessible entrance       | YES main entrance      |
|---------------------------------------|------------------------|
| Method of access to the structure     | ⊠flat                  |
|                                       |                        |
| Type of entrance door                 | with 2 automatic doors |
| Useful width of door/entrance passage | greater than 110 cm    |
| There are indicators and tactile maps | NO                     |