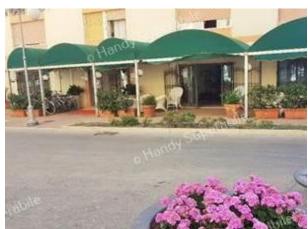

#### **Structure entrance**

| There is an accessible entrance       | YES main entrance      |
|---------------------------------------|------------------------|
| Method of access to the structure     | ⊠flat                  |
|                                       |                        |
| Type of entrance door                 | with 2 automatic doors |
| Useful width of door/entrance passage | greater than 110 cm    |
| There are indicators and tactile maps | NO                     |