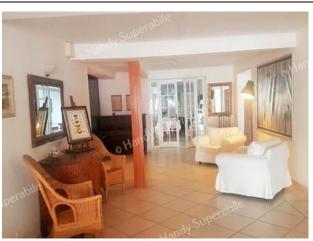

## Hall - Reception

| How to reach it from the entrance | flat                           |
|-----------------------------------|--------------------------------|
| Reception desk height             | bench exceeding 100 cm         |
| Presence of multilingual staff    | YES                            |
| Type of information material      | ☐YES with tactile maps/signals |
|                                   | ⊠YES with brochure             |