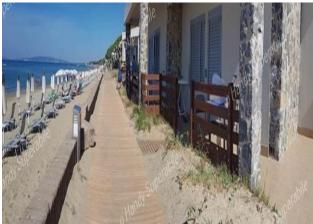

The 2 bungalows adapted for guests with reduced mobility, are located directly on the beach a few tens of meters from the ramp leading to the beach and approx. 250 meters from the main building and the restaurant; they can be reached from the road through a gate with a wide passage and a ramp of moderate slope; along the short route, After passing a ramp, there is a first wooden ramp of moderate slope, when you reach the ramp that leads to the beach, you pass the ramp on the right, uphill, for approx. 6 meters, slope of 8%, and after a few tens of meters you reach the 2 bungalows accessible via a small ramp