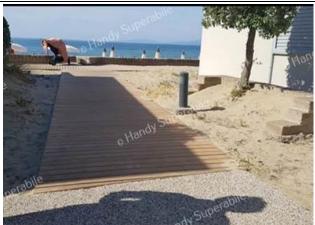

The 2 bungalows adapted for guests with reduced mobility, are located directly on the beach a few tens of meters from the ramp leading to the beach and approx. 250 meters from the main building and the restaurant; they can be reached from the road through a gate with a wide passage and a ramp of moderate slope; along the short route, After passing a ramp, there is a first wooden ramp of moderate slope, when you reach the ramp that leads to the beach, you pass the ramp on the right, uphill, for approx. 6 meters, slope of 8%, and after a few tens of meters you reach the 2 bungalows accessible via a small ramp