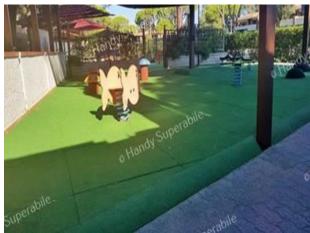

# **Swimming pool**

| The property has a swimming pool              | No. 3, 1 for adults and 1 with slides, 1 child for children.                |
|-----------------------------------------------|-----------------------------------------------------------------------------|
| Pool with heated water                        | YES                                                                         |
| Access to the swimming pool                   | via ramp length 11 m, width more than 90 cm slope between 8 and 8.5 %       |
|                                               |                                                                             |
| Useful width of the entrance gate             | above 90 cm                                                                 |
| Access to the pool                            | Metal ladded                                                                |
| Bathing aids for guests with reduced mobility | Mobile lift                                                                 |
| Depth of the adult pool                       | 25 m                                                                        |
| Height of the pool edge-water level           | Infinity the main pool, 20 cm swimming pool with slides and children's pool |
| In the pool area there is a shower            | YES flush with the floor, in the adult pool                                 |