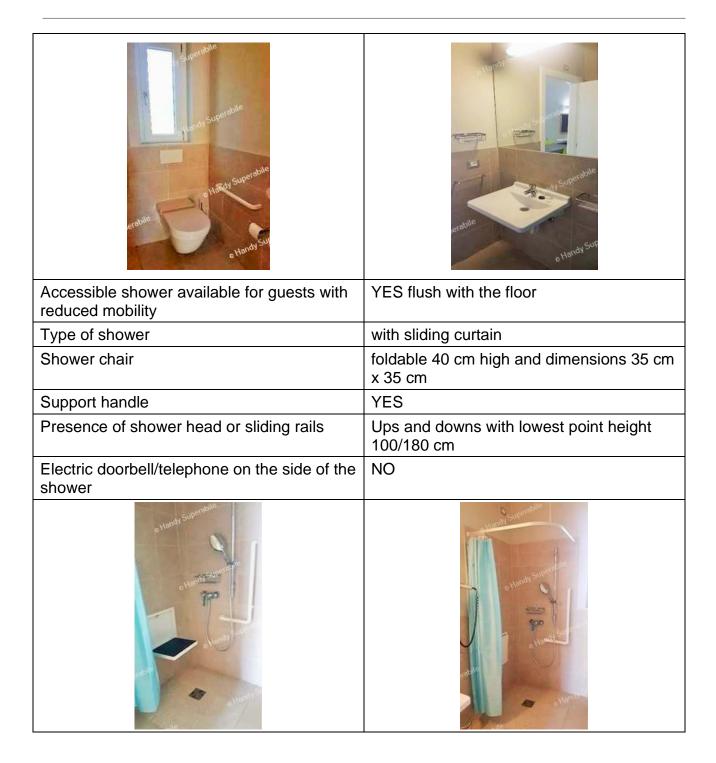

| Handy Superabile  Handy Superabile  Handy Superabile         | perabile of Handy Superabile                      |
|--------------------------------------------------------------|---------------------------------------------------|
| Accessible shower available for guests with reduced mobility | YES flush with the floor                          |
| Type of shower                                               | with sliding curtain                              |
| Shower chair                                                 | foldable 40 cm high and dimensions 40 cm x 37 cm  |
| Support handle                                               | YES                                               |
| Presence of shower head or sliding rails                     | Sliding rails with lowest point height 100/186 cm |
| Electric doorbell/telephone on the side of the Shower        | YES                                               |
| o Handy Superatula                                           | perabile o Handy Sup                              |
| 4) Access to the bathroom of the apartment n. 316            | flat                                              |
| Usable width of the entrance door                            | 80 cm                                             |

| Type of door                                                 | with door that can be opened outwards                      |
|--------------------------------------------------------------|------------------------------------------------------------|
| Toilet height                                                | 52 cm                                                      |
| Toilet seat with open front tooth                            | NO                                                         |
| Support handles                                              | to the right of the toilet                                 |
| Flexible shower on the side of the toilet                    | NO                                                         |
| Free space on the sides of the toilet                        | Left above 90 cm                                           |
|                                                              | Right above cm 28                                          |
|                                                              | Front above 90 cm                                          |
| Electric doorbell/telephone on the side of the toilet        | YES                                                        |
| Washbasin with space underneath for wheelchair approach      | Cm 80                                                      |
| Height from the ground lower edge mirror                     | 125 cm                                                     |
| o Handy Super                                                | o Handy Superabile  o Handy Superabile  o Handy Superabile |
| Accessible shower available for guests with reduced mobility | YES flush with the floor                                   |
| Type of shower                                               | with sliding curtain                                       |
| Shower chair                                                 | foldable 40 cm high and dimensions 40 cm x 37 cm           |
| Support handle                                               | YES                                                        |
| Presence of shower head or sliding rails                     | Sliding rails with lowest point height 100/186 cm          |
| Electric doorbell/telephone on the side of the shower        | YES                                                        |