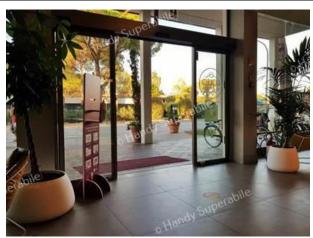

| Type of automatic entry door          | automatic   |
|---------------------------------------|-------------|
| Useful width of door/entrance gate    | Above 90 cm |
| There are indicators and tactile maps | NO          |

## Hall - Reception

| How to reach it from the entrance                              | flat                                       |
|----------------------------------------------------------------|--------------------------------------------|
| Reception desk height                                          | Bench over 100 cm                          |
| Presence of multilingual staff                                 | yes                                        |
| Type of information material                                   |                                            |
| Initial assistance is provided for visitors with disabilities  |                                            |
|                                                                |                                            |
|                                                                |                                            |
| The following aids are provided for visitors with disabilities | ⋈ wheelchair offroad JST multi Drive       |
|                                                                | ⊠ a special power-assisted bike with front |
|                                                                | seat for non-ambulatory person transport   |
|                                                                | ☐ Crutches                                 |
|                                                                | ⊠ Confortable shower chair                 |