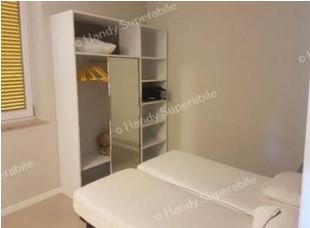

### Rooms/apartments adapted for guests with reduced mobility

|                                                                                     | T                                                                                                                                                                                               |
|-------------------------------------------------------------------------------------|-------------------------------------------------------------------------------------------------------------------------------------------------------------------------------------------------|
| Number and type of rooms/apartments equipped/usable by people with reduced mobility | ⊠ rooms num. 2                                                                                                                                                                                  |
|                                                                                     | ⊠ appartament num. 4                                                                                                                                                                            |
|                                                                                     | ⊠ bungalow num. 2                                                                                                                                                                               |
| Access to the standard quadruple room                                               | ☑ via elevator door width 80 cm, cabin width 100 cm, cabin depth 122 cm, with grab handle, call button height 79 cm, highest keypad button height 106 cm, embossed/braille keys Choose an item. |
| o Handy S. S. C.                                                                    |                                                                                                                                                                                                 |
| Type of entrance door                                                               | With knob handle in the first chamber and sliding in the second                                                                                                                                 |
| Usable width of entrance door                                                       | Above 90 cm                                                                                                                                                                                     |
| Bed type and height                                                                 | High twin bed 53 cm                                                                                                                                                                             |
| Free spaces on the sides of the bed                                                 | On the left 84 cm                                                                                                                                                                               |
|                                                                                     | On the right above 90 cm                                                                                                                                                                        |
|                                                                                     | front 72 cm                                                                                                                                                                                     |
| Type of armchair                                                                    | Sliding door                                                                                                                                                                                    |
| Free space under the desk                                                           | 70 cm                                                                                                                                                                                           |

| In-room options are available             | ⊠ safe                                                                                                                                                                                                                                                                                                                                                                                                                                                                                                                                                                                                                                                                                                                                                                                                                                                                                                                                                                                                                                                                                                                                                                                                                                                                                                                                                                                                                                                                                                                                                                                                                                                                                                                                                                                                                                                                                                                                                                                                                                                                                                                         |
|-------------------------------------------|--------------------------------------------------------------------------------------------------------------------------------------------------------------------------------------------------------------------------------------------------------------------------------------------------------------------------------------------------------------------------------------------------------------------------------------------------------------------------------------------------------------------------------------------------------------------------------------------------------------------------------------------------------------------------------------------------------------------------------------------------------------------------------------------------------------------------------------------------------------------------------------------------------------------------------------------------------------------------------------------------------------------------------------------------------------------------------------------------------------------------------------------------------------------------------------------------------------------------------------------------------------------------------------------------------------------------------------------------------------------------------------------------------------------------------------------------------------------------------------------------------------------------------------------------------------------------------------------------------------------------------------------------------------------------------------------------------------------------------------------------------------------------------------------------------------------------------------------------------------------------------------------------------------------------------------------------------------------------------------------------------------------------------------------------------------------------------------------------------------------------------|
|                                           | ⊠ frigobar                                                                                                                                                                                                                                                                                                                                                                                                                                                                                                                                                                                                                                                                                                                                                                                                                                                                                                                                                                                                                                                                                                                                                                                                                                                                                                                                                                                                                                                                                                                                                                                                                                                                                                                                                                                                                                                                                                                                                                                                                                                                                                                     |
|                                           |                                                                                                                                                                                                                                                                                                                                                                                                                                                                                                                                                                                                                                                                                                                                                                                                                                                                                                                                                                                                                                                                                                                                                                                                                                                                                                                                                                                                                                                                                                                                                                                                                                                                                                                                                                                                                                                                                                                                                                                                                                                                                                                                |
|                                           |                                                                                                                                                                                                                                                                                                                                                                                                                                                                                                                                                                                                                                                                                                                                                                                                                                                                                                                                                                                                                                                                                                                                                                                                                                                                                                                                                                                                                                                                                                                                                                                                                                                                                                                                                                                                                                                                                                                                                                                                                                                                                                                                |
| There is a terrace/balcony/garden (useful | balcony/veranda with usable door width 53                                                                                                                                                                                                                                                                                                                                                                                                                                                                                                                                                                                                                                                                                                                                                                                                                                                                                                                                                                                                                                                                                                                                                                                                                                                                                                                                                                                                                                                                                                                                                                                                                                                                                                                                                                                                                                                                                                                                                                                                                                                                                      |
| door width)                               | cm                                                                                                                                                                                                                                                                                                                                                                                                                                                                                                                                                                                                                                                                                                                                                                                                                                                                                                                                                                                                                                                                                                                                                                                                                                                                                                                                                                                                                                                                                                                                                                                                                                                                                                                                                                                                                                                                                                                                                                                                                                                                                                                             |
| How to access                             | Via 2 doors and 2 steps hight 2 cm                                                                                                                                                                                                                                                                                                                                                                                                                                                                                                                                                                                                                                                                                                                                                                                                                                                                                                                                                                                                                                                                                                                                                                                                                                                                                                                                                                                                                                                                                                                                                                                                                                                                                                                                                                                                                                                                                                                                                                                                                                                                                             |
| O Hardy Superantic                        | Hands Superable of Hands Superab |
| Access to the second room                 | Sliding door                                                                                                                                                                                                                                                                                                                                                                                                                                                                                                                                                                                                                                                                                                                                                                                                                                                                                                                                                                                                                                                                                                                                                                                                                                                                                                                                                                                                                                                                                                                                                                                                                                                                                                                                                                                                                                                                                                                                                                                                                                                                                                                   |
| Door width                                | 90 cm                                                                                                                                                                                                                                                                                                                                                                                                                                                                                                                                                                                                                                                                                                                                                                                                                                                                                                                                                                                                                                                                                                                                                                                                                                                                                                                                                                                                                                                                                                                                                                                                                                                                                                                                                                                                                                                                                                                                                                                                                                                                                                                          |
| Type of bed and height                    | Double bed 53 cm                                                                                                                                                                                                                                                                                                                                                                                                                                                                                                                                                                                                                                                                                                                                                                                                                                                                                                                                                                                                                                                                                                                                                                                                                                                                                                                                                                                                                                                                                                                                                                                                                                                                                                                                                                                                                                                                                                                                                                                                                                                                                                               |
| Free spaces on the sides of the bed       | On the left and right above 90 cm<br>Front 70 cm                                                                                                                                                                                                                                                                                                                                                                                                                                                                                                                                                                                                                                                                                                                                                                                                                                                                                                                                                                                                                                                                                                                                                                                                                                                                                                                                                                                                                                                                                                                                                                                                                                                                                                                                                                                                                                                                                                                                                                                                                                                                               |
| Any notes                                 | There is a TV, and a telephone in the room with dot on key 5 for visually impaired guests and with a dts device (keyboard and display) for the deaf                                                                                                                                                                                                                                                                                                                                                                                                                                                                                                                                                                                                                                                                                                                                                                                                                                                                                                                                                                                                                                                                                                                                                                                                                                                                                                                                                                                                                                                                                                                                                                                                                                                                                                                                                                                                                                                                                                                                                                            |