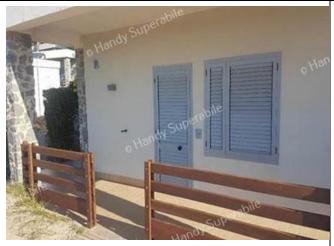

Access to the bungalow with sea view

single ramp length 90 cm, width 120 cm slope 7.5%

| MAIL MAIL                                 |                                                  |
|-------------------------------------------|--------------------------------------------------|
| Type of entrance door                     | con maniglia a leva                              |
| Usable width of entrance door             | above 80 cm                                      |
| Bed type and height                       | single beds that make up a 52 cm high double bed |
| Free spaces on the sides of the bed       | On the left 85 cm                                |
|                                           | On the right above 100 cm                        |
|                                           | Front above 100 cm                               |
| Type of armchair                          | Sliding door                                     |
| Spazio libero sottostante la scrivania    | scrivania mancante                               |
| In-room options are available             | ⊠ safe                                           |
|                                           | ⊠ frigobar                                       |
|                                           | ⊠ Water Kettle                                   |
|                                           | ⊠ Iron                                           |
| There is a terrace/balcony/garden (useful | balcony/veranda with usable door width 53        |
| door width)                               | cm                                               |
| Modalità di accesso                       | Via 2 doors and 2 cm high step                   |