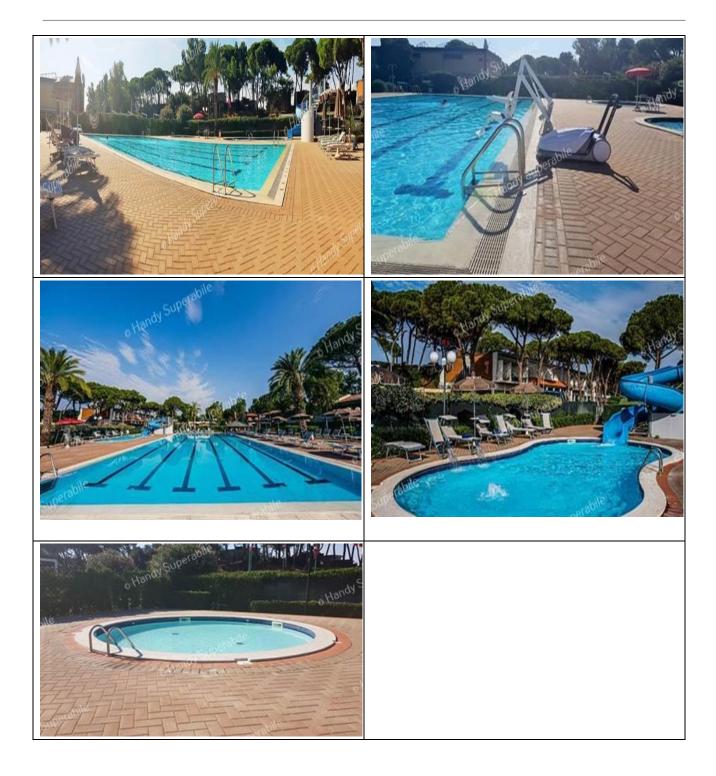

| Type of venue                                                                        | Restaurant " La Duna"                                                                 |
|--------------------------------------------------------------------------------------|---------------------------------------------------------------------------------------|
| Access to the restaurant                                                             | ⋈ via a ramp length 190 cm, slope 10%.     There are no handrails                     |
| Useful width of door/entrance gate                                                   | Above 90 cm                                                                           |
| Height of the buffet counter                                                         | Not detected                                                                          |
| Types of tables                                                                      | 4 legged                                                                              |
| Space under floor tables                                                             | 65 cm                                                                                 |
| Availability of high chairs for babies                                               | YES                                                                                   |
| Multilingual menu'                                                                   | YES                                                                                   |
| Menù with app                                                                        | NO                                                                                    |
| Braille menu                                                                         | NO                                                                                    |
| Table service for people with disabilities                                           | YES                                                                                   |
| Availability of foods for celiacs                                                    | <ul><li>⋈ bread ⋈ pasta ⋈ biscuits ⋈ ice cream</li><li>⋈ pre-packaged foods</li></ul> |
| There are coffee and milk dispensers                                                 | NO, Table service available                                                           |
| A customer with reduced mobility can always reserve the same table                   | YES                                                                                   |
| There are toilets that can be used by a guest with reduced mobility (see "accessible | YES                                                                                   |