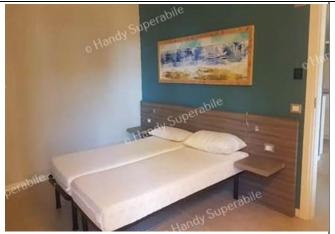

### Rooms/apartments adapted for guests with reduced mobility

|                                                                                     | T                                                                                                                                                                                               |
|-------------------------------------------------------------------------------------|-------------------------------------------------------------------------------------------------------------------------------------------------------------------------------------------------|
| Number and type of rooms/apartments equipped/usable by people with reduced mobility | ⊠ rooms num. 2                                                                                                                                                                                  |
|                                                                                     | ⊠ appartament num. 4                                                                                                                                                                            |
|                                                                                     | ⊠ bungalow num. 2                                                                                                                                                                               |
| Access to the standard quadruple room                                               | ☑ via elevator door width 80 cm, cabin width 100 cm, cabin depth 122 cm, with grab handle, call button height 79 cm, highest keypad button height 106 cm, embossed/braille keys Choose an item. |
| o Handy S. S. C.                                                                    |                                                                                                                                                                                                 |
| Type of entrance door                                                               | With knob handle in the first chamber and sliding in the second                                                                                                                                 |
| Usable width of entrance door                                                       | Above 90 cm                                                                                                                                                                                     |
| Bed type and height                                                                 | High twin bed 53 cm                                                                                                                                                                             |
| Free spaces on the sides of the bed                                                 | On the left 84 cm                                                                                                                                                                               |
|                                                                                     | On the right above 90 cm                                                                                                                                                                        |
|                                                                                     | front 72 cm                                                                                                                                                                                     |
| Type of armchair                                                                    | Sliding door                                                                                                                                                                                    |
| Free space under the desk                                                           | 70 cm                                                                                                                                                                                           |