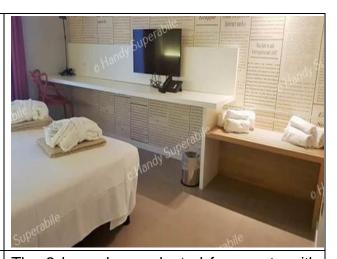

| In-room options are available             | ⊠ safe                                                                                                                                                                                                                                                                                                                                                                                                                                                                                                                                                                                                                                                                                                                                                                                                                                                                                                                                                                                                                                                                                                                                                                                                                                                                                                                                                                                                                                                                                                                                                                                                                                                                                                                                                                                                                                                                                                                                                                                                                                                                                                                         |
|-------------------------------------------|--------------------------------------------------------------------------------------------------------------------------------------------------------------------------------------------------------------------------------------------------------------------------------------------------------------------------------------------------------------------------------------------------------------------------------------------------------------------------------------------------------------------------------------------------------------------------------------------------------------------------------------------------------------------------------------------------------------------------------------------------------------------------------------------------------------------------------------------------------------------------------------------------------------------------------------------------------------------------------------------------------------------------------------------------------------------------------------------------------------------------------------------------------------------------------------------------------------------------------------------------------------------------------------------------------------------------------------------------------------------------------------------------------------------------------------------------------------------------------------------------------------------------------------------------------------------------------------------------------------------------------------------------------------------------------------------------------------------------------------------------------------------------------------------------------------------------------------------------------------------------------------------------------------------------------------------------------------------------------------------------------------------------------------------------------------------------------------------------------------------------------|
|                                           | ⊠ frigobar                                                                                                                                                                                                                                                                                                                                                                                                                                                                                                                                                                                                                                                                                                                                                                                                                                                                                                                                                                                                                                                                                                                                                                                                                                                                                                                                                                                                                                                                                                                                                                                                                                                                                                                                                                                                                                                                                                                                                                                                                                                                                                                     |
|                                           |                                                                                                                                                                                                                                                                                                                                                                                                                                                                                                                                                                                                                                                                                                                                                                                                                                                                                                                                                                                                                                                                                                                                                                                                                                                                                                                                                                                                                                                                                                                                                                                                                                                                                                                                                                                                                                                                                                                                                                                                                                                                                                                                |
|                                           |                                                                                                                                                                                                                                                                                                                                                                                                                                                                                                                                                                                                                                                                                                                                                                                                                                                                                                                                                                                                                                                                                                                                                                                                                                                                                                                                                                                                                                                                                                                                                                                                                                                                                                                                                                                                                                                                                                                                                                                                                                                                                                                                |
| There is a terrace/balcony/garden (useful | balcony/veranda with usable door width 53                                                                                                                                                                                                                                                                                                                                                                                                                                                                                                                                                                                                                                                                                                                                                                                                                                                                                                                                                                                                                                                                                                                                                                                                                                                                                                                                                                                                                                                                                                                                                                                                                                                                                                                                                                                                                                                                                                                                                                                                                                                                                      |
| door width)                               | cm                                                                                                                                                                                                                                                                                                                                                                                                                                                                                                                                                                                                                                                                                                                                                                                                                                                                                                                                                                                                                                                                                                                                                                                                                                                                                                                                                                                                                                                                                                                                                                                                                                                                                                                                                                                                                                                                                                                                                                                                                                                                                                                             |
| How to access                             | Via 2 doors and 2 steps hight 2 cm                                                                                                                                                                                                                                                                                                                                                                                                                                                                                                                                                                                                                                                                                                                                                                                                                                                                                                                                                                                                                                                                                                                                                                                                                                                                                                                                                                                                                                                                                                                                                                                                                                                                                                                                                                                                                                                                                                                                                                                                                                                                                             |
| O Hardy Superantic                        | Hands Superable of Hands Superab |
| Access to the second room                 | Sliding door                                                                                                                                                                                                                                                                                                                                                                                                                                                                                                                                                                                                                                                                                                                                                                                                                                                                                                                                                                                                                                                                                                                                                                                                                                                                                                                                                                                                                                                                                                                                                                                                                                                                                                                                                                                                                                                                                                                                                                                                                                                                                                                   |
| Door width                                | 90 cm                                                                                                                                                                                                                                                                                                                                                                                                                                                                                                                                                                                                                                                                                                                                                                                                                                                                                                                                                                                                                                                                                                                                                                                                                                                                                                                                                                                                                                                                                                                                                                                                                                                                                                                                                                                                                                                                                                                                                                                                                                                                                                                          |
| Type of bed and height                    | Double bed 53 cm                                                                                                                                                                                                                                                                                                                                                                                                                                                                                                                                                                                                                                                                                                                                                                                                                                                                                                                                                                                                                                                                                                                                                                                                                                                                                                                                                                                                                                                                                                                                                                                                                                                                                                                                                                                                                                                                                                                                                                                                                                                                                                               |
| Free spaces on the sides of the bed       | On the left and right above 90 cm<br>Front 70 cm                                                                                                                                                                                                                                                                                                                                                                                                                                                                                                                                                                                                                                                                                                                                                                                                                                                                                                                                                                                                                                                                                                                                                                                                                                                                                                                                                                                                                                                                                                                                                                                                                                                                                                                                                                                                                                                                                                                                                                                                                                                                               |
| Any notes                                 | There is a TV, and a telephone in the room with dot on key 5 for visually impaired guests and with a dts device (keyboard and display) for the deaf                                                                                                                                                                                                                                                                                                                                                                                                                                                                                                                                                                                                                                                                                                                                                                                                                                                                                                                                                                                                                                                                                                                                                                                                                                                                                                                                                                                                                                                                                                                                                                                                                                                                                                                                                                                                                                                                                                                                                                            |