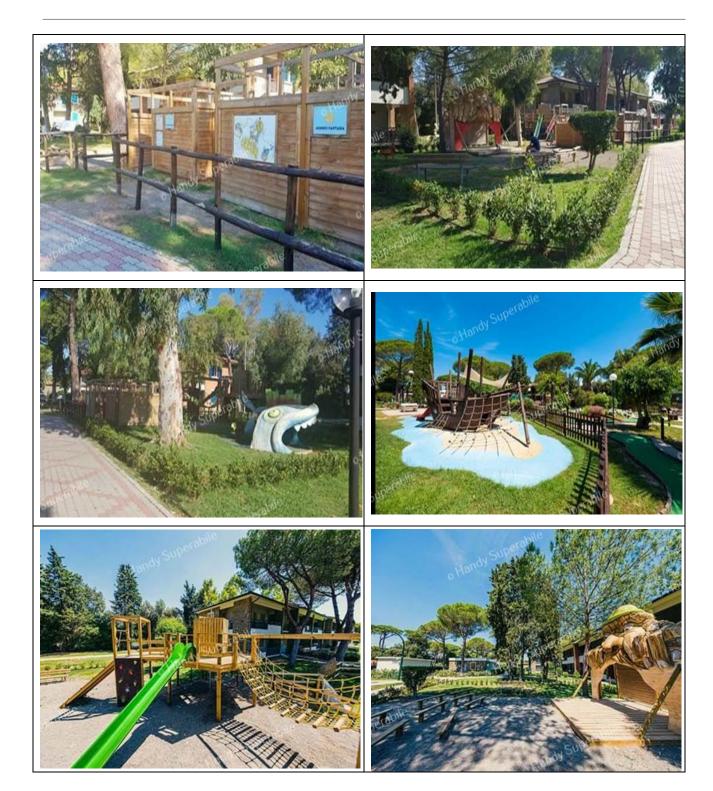

# **Swimming pool**

| The property has a swimming pool              | No. 3, 1 for adults and 1 with slides, 1 child for children.                |
|-----------------------------------------------|-----------------------------------------------------------------------------|
| Pool with heated water                        | YES                                                                         |
| Access to the swimming pool                   | via ramp length 11 m, width more than 90 cm slope between 8 and 8.5 %       |
|                                               |                                                                             |
| Useful width of the entrance gate             | above 90 cm                                                                 |
| Access to the pool                            | Metal ladded                                                                |
| Bathing aids for guests with reduced mobility | Mobile lift                                                                 |
| Depth of the adult pool                       | 25 m                                                                        |
| Height of the pool edge-water level           | Infinity the main pool, 20 cm swimming pool with slides and children's pool |
| In the pool area there is a shower            | YES flush with the floor, in the adult pool                                 |