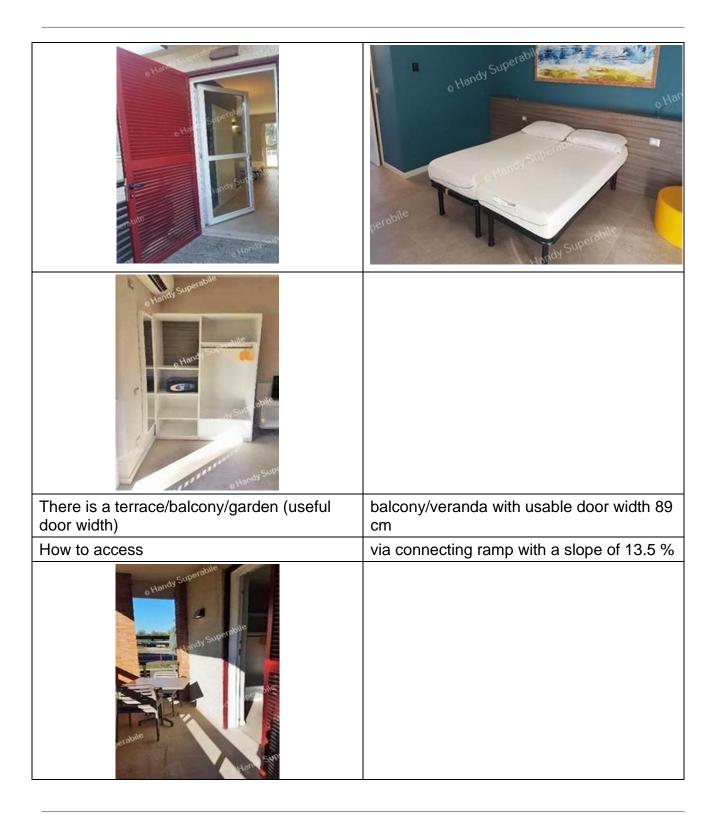

| In-room options are available             | ⊠ safe                                                                                                                                                                                                                                                                                                                                                                                                                                                                                                                                                                                                                                                                                                                                                                                                                                                                                                                                                                                                                                                                                                                                                                                                                                                                                                                                                                                                                                                                                                                                                                                                                                                                                                                                                                                                                                                                                                                                                                                                                                                                                                                         |
|-------------------------------------------|--------------------------------------------------------------------------------------------------------------------------------------------------------------------------------------------------------------------------------------------------------------------------------------------------------------------------------------------------------------------------------------------------------------------------------------------------------------------------------------------------------------------------------------------------------------------------------------------------------------------------------------------------------------------------------------------------------------------------------------------------------------------------------------------------------------------------------------------------------------------------------------------------------------------------------------------------------------------------------------------------------------------------------------------------------------------------------------------------------------------------------------------------------------------------------------------------------------------------------------------------------------------------------------------------------------------------------------------------------------------------------------------------------------------------------------------------------------------------------------------------------------------------------------------------------------------------------------------------------------------------------------------------------------------------------------------------------------------------------------------------------------------------------------------------------------------------------------------------------------------------------------------------------------------------------------------------------------------------------------------------------------------------------------------------------------------------------------------------------------------------------|
|                                           | ⊠ frigobar                                                                                                                                                                                                                                                                                                                                                                                                                                                                                                                                                                                                                                                                                                                                                                                                                                                                                                                                                                                                                                                                                                                                                                                                                                                                                                                                                                                                                                                                                                                                                                                                                                                                                                                                                                                                                                                                                                                                                                                                                                                                                                                     |
|                                           |                                                                                                                                                                                                                                                                                                                                                                                                                                                                                                                                                                                                                                                                                                                                                                                                                                                                                                                                                                                                                                                                                                                                                                                                                                                                                                                                                                                                                                                                                                                                                                                                                                                                                                                                                                                                                                                                                                                                                                                                                                                                                                                                |
|                                           |                                                                                                                                                                                                                                                                                                                                                                                                                                                                                                                                                                                                                                                                                                                                                                                                                                                                                                                                                                                                                                                                                                                                                                                                                                                                                                                                                                                                                                                                                                                                                                                                                                                                                                                                                                                                                                                                                                                                                                                                                                                                                                                                |
| There is a terrace/balcony/garden (useful | balcony/veranda with usable door width 53                                                                                                                                                                                                                                                                                                                                                                                                                                                                                                                                                                                                                                                                                                                                                                                                                                                                                                                                                                                                                                                                                                                                                                                                                                                                                                                                                                                                                                                                                                                                                                                                                                                                                                                                                                                                                                                                                                                                                                                                                                                                                      |
| door width)                               | cm                                                                                                                                                                                                                                                                                                                                                                                                                                                                                                                                                                                                                                                                                                                                                                                                                                                                                                                                                                                                                                                                                                                                                                                                                                                                                                                                                                                                                                                                                                                                                                                                                                                                                                                                                                                                                                                                                                                                                                                                                                                                                                                             |
| How to access                             | Via 2 doors and 2 steps hight 2 cm                                                                                                                                                                                                                                                                                                                                                                                                                                                                                                                                                                                                                                                                                                                                                                                                                                                                                                                                                                                                                                                                                                                                                                                                                                                                                                                                                                                                                                                                                                                                                                                                                                                                                                                                                                                                                                                                                                                                                                                                                                                                                             |
| O Hardy Superantic                        | Hands Superable of Hands Superab |
| Access to the second room                 | Sliding door                                                                                                                                                                                                                                                                                                                                                                                                                                                                                                                                                                                                                                                                                                                                                                                                                                                                                                                                                                                                                                                                                                                                                                                                                                                                                                                                                                                                                                                                                                                                                                                                                                                                                                                                                                                                                                                                                                                                                                                                                                                                                                                   |
| Door width                                | 90 cm                                                                                                                                                                                                                                                                                                                                                                                                                                                                                                                                                                                                                                                                                                                                                                                                                                                                                                                                                                                                                                                                                                                                                                                                                                                                                                                                                                                                                                                                                                                                                                                                                                                                                                                                                                                                                                                                                                                                                                                                                                                                                                                          |
| Type of bed and height                    | Double bed 53 cm                                                                                                                                                                                                                                                                                                                                                                                                                                                                                                                                                                                                                                                                                                                                                                                                                                                                                                                                                                                                                                                                                                                                                                                                                                                                                                                                                                                                                                                                                                                                                                                                                                                                                                                                                                                                                                                                                                                                                                                                                                                                                                               |
| Free spaces on the sides of the bed       | On the left and right above 90 cm<br>Front 70 cm                                                                                                                                                                                                                                                                                                                                                                                                                                                                                                                                                                                                                                                                                                                                                                                                                                                                                                                                                                                                                                                                                                                                                                                                                                                                                                                                                                                                                                                                                                                                                                                                                                                                                                                                                                                                                                                                                                                                                                                                                                                                               |
| Any notes                                 | There is a TV, and a telephone in the room with dot on key 5 for visually impaired guests and with a dts device (keyboard and display) for the deaf                                                                                                                                                                                                                                                                                                                                                                                                                                                                                                                                                                                                                                                                                                                                                                                                                                                                                                                                                                                                                                                                                                                                                                                                                                                                                                                                                                                                                                                                                                                                                                                                                                                                                                                                                                                                                                                                                                                                                                            |