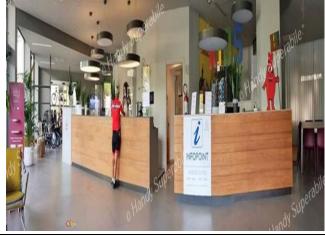

## Hall - Reception

| How to reach it from the entrance                              | flat                                       |
|----------------------------------------------------------------|--------------------------------------------|
| Reception desk height                                          | Bench over 100 cm                          |
| Presence of multilingual staff                                 | yes                                        |
| Type of information material                                   |                                            |
| Initial assistance is provided for visitors with disabilities  |                                            |
|                                                                |                                            |
|                                                                |                                            |
| The following aids are provided for visitors with disabilities | ⋈ wheelchair offroad JST multi Drive       |
|                                                                | ⊠ a special power-assisted bike with front |
|                                                                | seat for non-ambulatory person transport   |
|                                                                | ☐ Crutches                                 |
|                                                                | ⊠ Confortable shower chair                 |

The staff followed a training course on welcoming people with different disabilities

NO