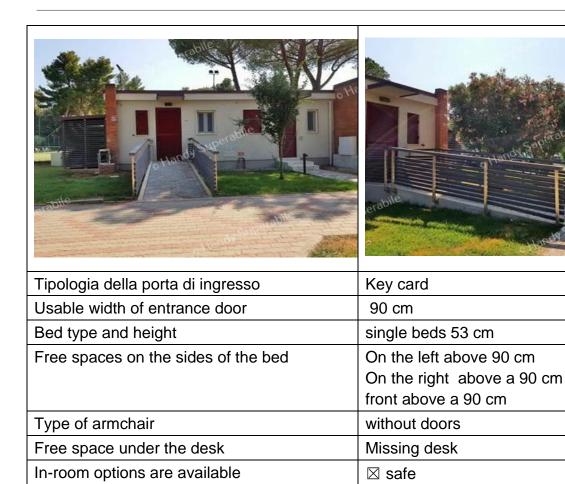

Apartments adapted for guests with reduced mobility

Access to apartment 309

No. 2 are located in front of the main building of the hotel

⊠ single length 409 cm, width 151 cm, slope from 8.5 to 9.2%, handrails both on the right and on the left Choose an item.

Single length 409 cm, width 151 cm, slope from 8.5 to 9.2%, handrails both on the right and on the left

Type of entrance door Tessera magnetica

Usable width of entrance door 90 cm

Bed type and height single beds 53 cm

Free spaces on the sides of the bed

On the left above 90 cm
In the right above 90 cm

front above 90 cm

| Type of armchair          | without doors with coat hanger at 150 cm |
|---------------------------|------------------------------------------|
| Free space under the desk | Missing desk                             |

| In-room options are available                                                  | ⊠ safe                                                                                                                                                                                                                                                                                                                                                                                                   |
|--------------------------------------------------------------------------------|----------------------------------------------------------------------------------------------------------------------------------------------------------------------------------------------------------------------------------------------------------------------------------------------------------------------------------------------------------------------------------------------------------|
|                                                                                | ⊠ frigobar                                                                                                                                                                                                                                                                                                                                                                                               |
|                                                                                | ⊠ Water Kettle                                                                                                                                                                                                                                                                                                                                                                                           |
|                                                                                | ⊠ iron                                                                                                                                                                                                                                                                                                                                                                                                   |
| any notes                                                                      | The apartment has a kitchen with no space underneath and located 91 cm from the ground. The table has a height of 75 cm with space underneath of 68 cm from the ground. A WiFi internet connection / PC connection is available. There is an environmental temperature control (air conditioning, heating) with the control placed at a height of 125 cm from the ground and operated by remote control. |
| there is a terrace/balcony/garden (useful door width)E'                        | balcony/veranda with usable door width 89 cm                                                                                                                                                                                                                                                                                                                                                             |
| How to access                                                                  | via connecting ramp with a slope of 13.5 %                                                                                                                                                                                                                                                                                                                                                               |
| c Handy Superabile  C Handy Superabile  C Handy Superabile  C Handy Superabile | erabile Alandy Superabile                                                                                                                                                                                                                                                                                                                                                                                |
| Relaxation apartments adapted for guests with reduced mobility                 | No. 2 are located in front of the main building of the hotel                                                                                                                                                                                                                                                                                                                                             |
| Access to the relaxation apartments                                            |                                                                                                                                                                                                                                                                                                                                                                                                          |