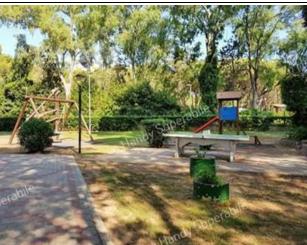

# **Swimming pool**

| The property has a swimming pool              | No. 3, 1 for adults and 1 with slides, 1 child for children.                |
|-----------------------------------------------|-----------------------------------------------------------------------------|
| Pool with heated water                        | YES                                                                         |
| Access to the swimming pool                   | via ramp length 11 m, width more than 90 cm slope between 8 and 8.5 %       |
|                                               |                                                                             |
| Useful width of the entrance gate             | above 90 cm                                                                 |
| Access to the pool                            | Metal ladded                                                                |
| Bathing aids for guests with reduced mobility | Mobile lift                                                                 |
| Depth of the adult pool                       | 25 m                                                                        |
| Height of the pool edge-water level           | Infinity the main pool, 20 cm swimming pool with slides and children's pool |
| In the pool area there is a shower            | YES flush with the floor, in the adult pool                                 |