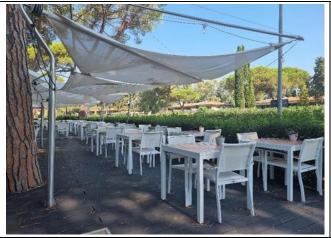

# **Bar/Restaurant**

| Type of venue                                      | Snack bar "La Piazzetta"                                                                                                                      |
|----------------------------------------------------|-----------------------------------------------------------------------------------------------------------------------------------------------|
| Access to the premises                             | ⊠ flat                                                                                                                                        |
|                                                    |                                                                                                                                               |
| Useful width of door/entrance gate                 | above 80 cm                                                                                                                                   |
| Types of tables                                    | 4 legged                                                                                                                                      |
| Space under floor tables                           | 70 cm                                                                                                                                         |
| Availability of high chairs for babies             | NO                                                                                                                                            |
| There is an area reserved for lunch for            | NO                                                                                                                                            |
| younger guests                                     |                                                                                                                                               |
| A fully equipped baby feeding service is available | NO                                                                                                                                            |
| IThe room has an outdoor veranda / dehors          | YES, it is necessary to walk along a wooden walkway for about 50 m until you reach the restaurant, after a 1190 cm long ramp with a 10% slope |
| Types of tables                                    | 4 legged                                                                                                                                      |
| Space under floor tables                           | 65 cm                                                                                                                                         |

| Type of venue            | Restaurant " La Trattoria" |
|--------------------------|----------------------------|
| Access to the restaurant | ⊠ flat                     |
|                          |                            |