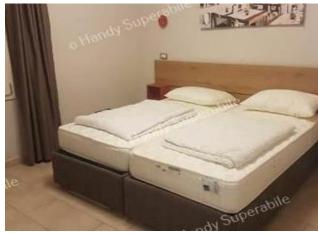

### Rooms/apartments adapted for guests with reduced mobility

|                                                                                     | T                                                                                                                                                                                               |
|-------------------------------------------------------------------------------------|-------------------------------------------------------------------------------------------------------------------------------------------------------------------------------------------------|
| Number and type of rooms/apartments equipped/usable by people with reduced mobility | ⊠ rooms num. 2                                                                                                                                                                                  |
|                                                                                     | ⊠ appartament num. 4                                                                                                                                                                            |
|                                                                                     | ⊠ bungalow num. 2                                                                                                                                                                               |
| Access to the standard quadruple room                                               | ☑ via elevator door width 80 cm, cabin width 100 cm, cabin depth 122 cm, with grab handle, call button height 79 cm, highest keypad button height 106 cm, embossed/braille keys Choose an item. |
| o Handy S. S. C.                                                                    |                                                                                                                                                                                                 |
| Type of entrance door                                                               | With knob handle in the first chamber and sliding in the second                                                                                                                                 |
| Usable width of entrance door                                                       | Above 90 cm                                                                                                                                                                                     |
| Bed type and height                                                                 | High twin bed 53 cm                                                                                                                                                                             |
| Free spaces on the sides of the bed                                                 | On the left 84 cm                                                                                                                                                                               |
|                                                                                     | On the right above 90 cm                                                                                                                                                                        |
|                                                                                     | front 72 cm                                                                                                                                                                                     |
| Type of armchair                                                                    | Sliding door                                                                                                                                                                                    |
| Free space under the desk                                                           | 70 cm                                                                                                                                                                                           |