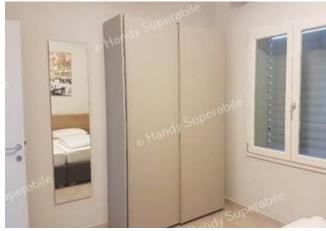

### Rooms/apartments adapted for guests with reduced mobility

|                                                                                     | T                                                                                                                                                                                               |
|-------------------------------------------------------------------------------------|-------------------------------------------------------------------------------------------------------------------------------------------------------------------------------------------------|
| Number and type of rooms/apartments equipped/usable by people with reduced mobility | ⊠ rooms num. 2                                                                                                                                                                                  |
|                                                                                     | ⊠ appartament num. 4                                                                                                                                                                            |
|                                                                                     | ⊠ bungalow num. 2                                                                                                                                                                               |
| Access to the standard quadruple room                                               | ☑ via elevator door width 80 cm, cabin width 100 cm, cabin depth 122 cm, with grab handle, call button height 79 cm, highest keypad button height 106 cm, embossed/braille keys Choose an item. |
| o Handy S. S. C.                                                                    |                                                                                                                                                                                                 |
| Type of entrance door                                                               | With knob handle in the first chamber and sliding in the second                                                                                                                                 |
| Usable width of entrance door                                                       | Above 90 cm                                                                                                                                                                                     |
| Bed type and height                                                                 | High twin bed 53 cm                                                                                                                                                                             |
| Free spaces on the sides of the bed                                                 | On the left 84 cm                                                                                                                                                                               |
|                                                                                     | On the right above 90 cm                                                                                                                                                                        |
|                                                                                     | front 72 cm                                                                                                                                                                                     |
| Type of armchair                                                                    | Sliding door                                                                                                                                                                                    |
| Free space under the desk                                                           | 70 cm                                                                                                                                                                                           |