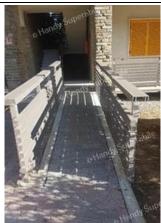

## Pathway from the private/public car park to the entrance

| Presence of private parking                                                             | yes                  |
|-----------------------------------------------------------------------------------------|----------------------|
| Type of flooring of the private car park                                                | asfalth              |
| Presence of parking space reserved for people with disabilities in the private car park | yes num.1            |
| Describe the pathway from the car park to the entrance and any critical issues          | flat                 |
| Distance from the car park to the entrance                                              | A few tens of meters |