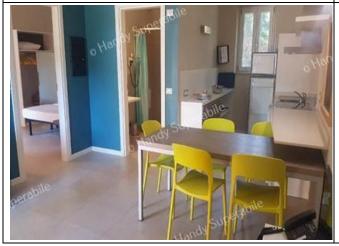

Apartments adapted for guests with reduced mobility

Access to apartment 309

No. 2 are located in front of the main building of the hotel

⊠ single length 409 cm, width 151 cm, slope from 8.5 to 9.2%, handrails both on the right and on the left Choose an item.

 $\boxtimes$  frigobar

 $\boxtimes$  iron

Anu notes: The apartment has a kitchen without space underneath and located 91 cm from the ground.

The table is 75 cm high with 68 cm free space underneath from the ground.