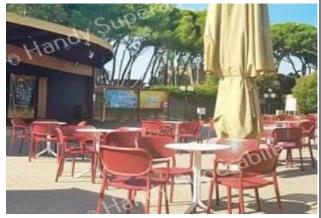

# **Bar/Restaurant**

| Type of venue                                      | Snack bar "La Piazzetta"                                                                                                                      |
|----------------------------------------------------|-----------------------------------------------------------------------------------------------------------------------------------------------|
| Access to the premises                             | ⊠ flat                                                                                                                                        |
|                                                    |                                                                                                                                               |
| Useful width of door/entrance gate                 | above 80 cm                                                                                                                                   |
| Types of tables                                    | 4 legged                                                                                                                                      |
| Space under floor tables                           | 70 cm                                                                                                                                         |
| Availability of high chairs for babies             | NO                                                                                                                                            |
| There is an area reserved for lunch for            | NO                                                                                                                                            |
| younger guests                                     |                                                                                                                                               |
| A fully equipped baby feeding service is available | NO                                                                                                                                            |
| IThe room has an outdoor veranda / dehors          | YES, it is necessary to walk along a wooden walkway for about 50 m until you reach the restaurant, after a 1190 cm long ramp with a 10% slope |
| Types of tables                                    | 4 legged                                                                                                                                      |
| Space under floor tables                           | 65 cm                                                                                                                                         |