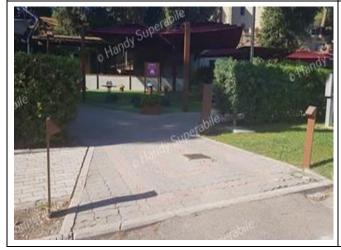

## Pathway from the private/public car park to the entrance

| Presence of private parking                                                             | yes                  |
|-----------------------------------------------------------------------------------------|----------------------|
| Type of flooring of the private car park                                                | asfalth              |
| Presence of parking space reserved for people with disabilities in the private car park | yes num.1            |
| Describe the pathway from the car park to the entrance and any critical issues          | flat                 |
| Distance from the car park to the entrance                                              | A few tens of meters |

#### **Entrance to the structure**

| There is an accessible entrance | Yes, main entrance        |
|---------------------------------|---------------------------|
| How to access the structure     | ⊠ via ramp moderate slope |

| Type of automatic entry door          | automatic   |
|---------------------------------------|-------------|
| Useful width of door/entrance gate    | Above 90 cm |
| There are indicators and tactile maps | NO          |