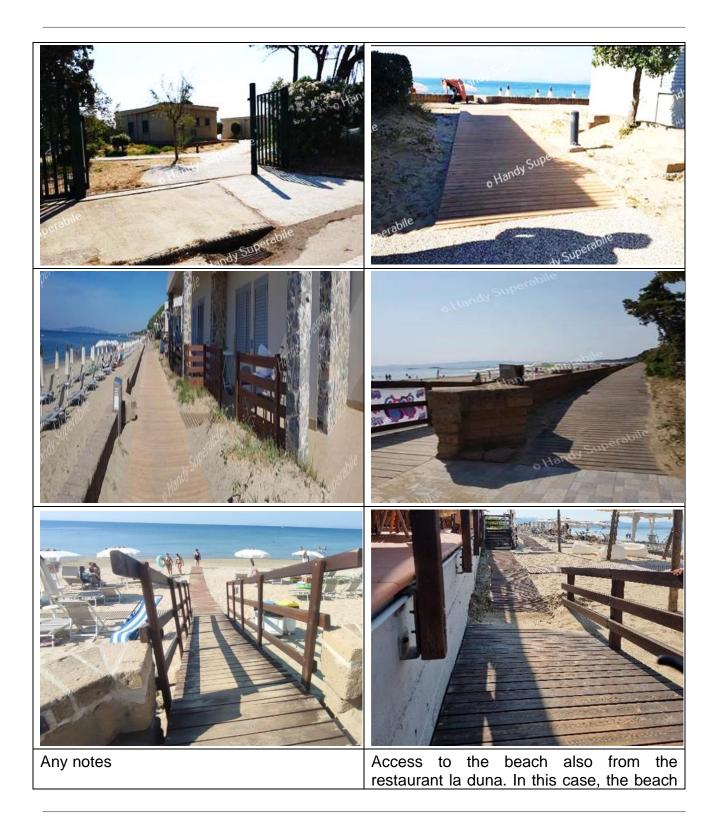

# **Bar/Restaurant**

| Type of venue                                      | Snack bar "La Piazzetta"                                                                                                                      |
|----------------------------------------------------|-----------------------------------------------------------------------------------------------------------------------------------------------|
| Access to the premises                             | ⊠ flat                                                                                                                                        |
|                                                    |                                                                                                                                               |
| Useful width of door/entrance gate                 | above 80 cm                                                                                                                                   |
| Types of tables                                    | 4 legged                                                                                                                                      |
| Space under floor tables                           | 70 cm                                                                                                                                         |
| Availability of high chairs for babies             | NO                                                                                                                                            |
| There is an area reserved for lunch for            | NO                                                                                                                                            |
| younger guests                                     |                                                                                                                                               |
| A fully equipped baby feeding service is available | NO                                                                                                                                            |
| IThe room has an outdoor veranda / dehors          | YES, it is necessary to walk along a wooden walkway for about 50 m until you reach the restaurant, after a 1190 cm long ramp with a 10% slope |
| Types of tables                                    | 4 legged                                                                                                                                      |
| Space under floor tables                           | 65 cm                                                                                                                                         |