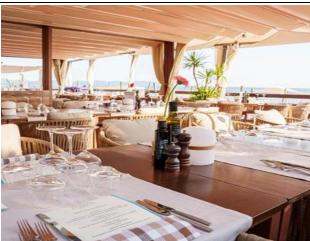

# **Bar/Restaurant**

| Type of venue                                      | Snack bar "La Piazzetta"                                                                                                                      |
|----------------------------------------------------|-----------------------------------------------------------------------------------------------------------------------------------------------|
| Access to the premises                             | ⊠ flat                                                                                                                                        |
|                                                    |                                                                                                                                               |
| Useful width of door/entrance gate                 | above 80 cm                                                                                                                                   |
| Types of tables                                    | 4 legged                                                                                                                                      |
| Space under floor tables                           | 70 cm                                                                                                                                         |
| Availability of high chairs for babies             | NO                                                                                                                                            |
| There is an area reserved for lunch for            | NO                                                                                                                                            |
| younger guests                                     |                                                                                                                                               |
| A fully equipped baby feeding service is available | NO                                                                                                                                            |
| IThe room has an outdoor veranda / dehors          | YES, it is necessary to walk along a wooden walkway for about 50 m until you reach the restaurant, after a 1190 cm long ramp with a 10% slope |
| Types of tables                                    | 4 legged                                                                                                                                      |
| Space under floor tables                           | 65 cm                                                                                                                                         |

| Type of venue            | Restaurant " La Trattoria" |
|--------------------------|----------------------------|
| Access to the restaurant | ⊠ flat                     |
|                          |                            |