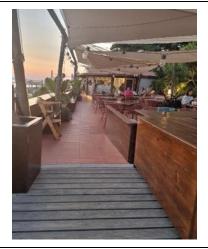

# **Bar/Restaurant**

| Type of venue                                      | Snack bar "La Piazzetta"                                                                                                                      |
|----------------------------------------------------|-----------------------------------------------------------------------------------------------------------------------------------------------|
| Access to the premises                             | ⊠ flat                                                                                                                                        |
|                                                    |                                                                                                                                               |
| Useful width of door/entrance gate                 | above 80 cm                                                                                                                                   |
| Types of tables                                    | 4 legged                                                                                                                                      |
| Space under floor tables                           | 70 cm                                                                                                                                         |
| Availability of high chairs for babies             | NO                                                                                                                                            |
| There is an area reserved for lunch for            | NO                                                                                                                                            |
| younger guests                                     |                                                                                                                                               |
| A fully equipped baby feeding service is available | NO                                                                                                                                            |
| IThe room has an outdoor veranda / dehors          | YES, it is necessary to walk along a wooden walkway for about 50 m until you reach the restaurant, after a 1190 cm long ramp with a 10% slope |
| Types of tables                                    | 4 legged                                                                                                                                      |
| Space under floor tables                           | 65 cm                                                                                                                                         |