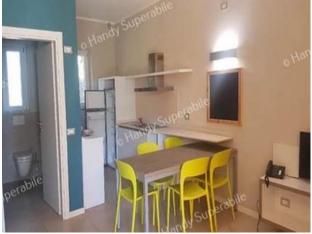

| In-room options are available                                                  | ⊠ safe                                                                                                                                                                                                                                                                                                                                                                                                   |
|--------------------------------------------------------------------------------|----------------------------------------------------------------------------------------------------------------------------------------------------------------------------------------------------------------------------------------------------------------------------------------------------------------------------------------------------------------------------------------------------------|
|                                                                                | ⊠ frigobar                                                                                                                                                                                                                                                                                                                                                                                               |
|                                                                                | ⊠ Water Kettle                                                                                                                                                                                                                                                                                                                                                                                           |
|                                                                                | ⊠ iron                                                                                                                                                                                                                                                                                                                                                                                                   |
| any notes                                                                      | The apartment has a kitchen with no space underneath and located 91 cm from the ground. The table has a height of 75 cm with space underneath of 68 cm from the ground. A WiFi internet connection / PC connection is available. There is an environmental temperature control (air conditioning, heating) with the control placed at a height of 125 cm from the ground and operated by remote control. |
| there is a terrace/balcony/garden (useful door width)E'                        | balcony/veranda with usable door width 89 cm                                                                                                                                                                                                                                                                                                                                                             |
| How to access                                                                  | via connecting ramp with a slope of 13.5 %                                                                                                                                                                                                                                                                                                                                                               |
| c Handy Superabile  C Handy Superabile  C Handy Superabile  C Handy Superabile | erabile Alandy Superabile                                                                                                                                                                                                                                                                                                                                                                                |
| Relaxation apartments adapted for guests with reduced mobility                 | No. 2 are located in front of the main building of the hotel                                                                                                                                                                                                                                                                                                                                             |
| Access to the relaxation apartments                                            |                                                                                                                                                                                                                                                                                                                                                                                                          |