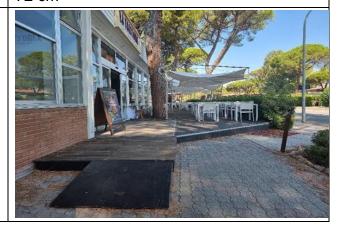

# **Bar/Restaurant**

| Type of venue                                      | Snack bar "La Piazzetta"                                                                                                                      |
|----------------------------------------------------|-----------------------------------------------------------------------------------------------------------------------------------------------|
| Access to the premises                             | ⊠ flat                                                                                                                                        |
|                                                    |                                                                                                                                               |
| Useful width of door/entrance gate                 | above 80 cm                                                                                                                                   |
| Types of tables                                    | 4 legged                                                                                                                                      |
| Space under floor tables                           | 70 cm                                                                                                                                         |
| Availability of high chairs for babies             | NO                                                                                                                                            |
| There is an area reserved for lunch for            | NO                                                                                                                                            |
| younger guests                                     |                                                                                                                                               |
| A fully equipped baby feeding service is available | NO                                                                                                                                            |
| IThe room has an outdoor veranda / dehors          | YES, it is necessary to walk along a wooden walkway for about 50 m until you reach the restaurant, after a 1190 cm long ramp with a 10% slope |
| Types of tables                                    | 4 legged                                                                                                                                      |
| Space under floor tables                           | 65 cm                                                                                                                                         |