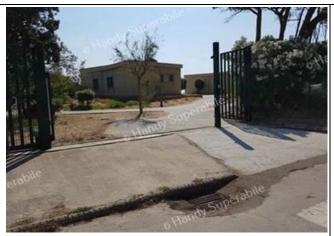

## Pathway from the private/public car park to the entrance

| Presence of private parking                                                             | yes                  |
|-----------------------------------------------------------------------------------------|----------------------|
| Type of flooring of the private car park                                                | asfalth              |
| Presence of parking space reserved for people with disabilities in the private car park | yes num.1            |
| Describe the pathway from the car park to the entrance and any critical issues          | flat                 |
| Distance from the car park to the entrance                                              | A few tens of meters |

#### **Entrance to the structure**

| There is an accessible entrance | Yes, main entrance        |
|---------------------------------|---------------------------|
| How to access the structure     | ⊠ via ramp moderate slope |