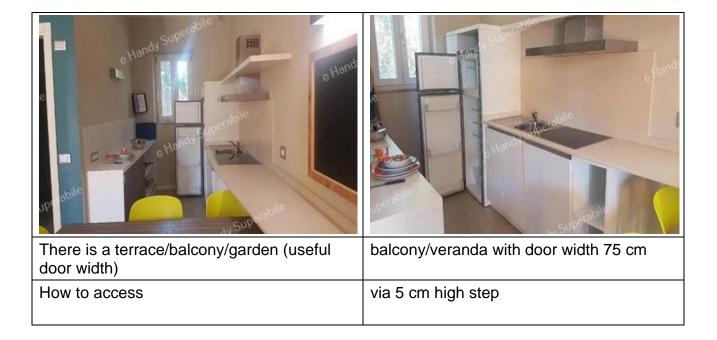

| In-room options are available                                                  | ⊠ safe                                                                                                                                                                                                                                                                                                                                                                                                   |
|--------------------------------------------------------------------------------|----------------------------------------------------------------------------------------------------------------------------------------------------------------------------------------------------------------------------------------------------------------------------------------------------------------------------------------------------------------------------------------------------------|
|                                                                                | ⊠ frigobar                                                                                                                                                                                                                                                                                                                                                                                               |
|                                                                                | ⊠ Water Kettle                                                                                                                                                                                                                                                                                                                                                                                           |
|                                                                                | ⊠ iron                                                                                                                                                                                                                                                                                                                                                                                                   |
| any notes                                                                      | The apartment has a kitchen with no space underneath and located 91 cm from the ground. The table has a height of 75 cm with space underneath of 68 cm from the ground. A WiFi internet connection / PC connection is available. There is an environmental temperature control (air conditioning, heating) with the control placed at a height of 125 cm from the ground and operated by remote control. |
| there is a terrace/balcony/garden (useful door width)E'                        | balcony/veranda with usable door width 89 cm                                                                                                                                                                                                                                                                                                                                                             |
| How to access                                                                  | via connecting ramp with a slope of 13.5 %                                                                                                                                                                                                                                                                                                                                                               |
| c Handy Superabile  C Handy Superabile  C Handy Superabile  C Handy Superabile | erabile Alandy Superabile                                                                                                                                                                                                                                                                                                                                                                                |
| Relaxation apartments adapted for guests with reduced mobility                 | No. 2 are located in front of the main building of the hotel                                                                                                                                                                                                                                                                                                                                             |
| Access to the relaxation apartments                                            |                                                                                                                                                                                                                                                                                                                                                                                                          |