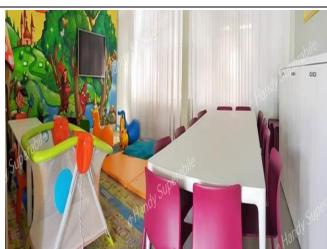

# **Swimming pool**

| The property has a swimming pool              | No. 3, 1 for adults and 1 with slides, 1 child for children.                |
|-----------------------------------------------|-----------------------------------------------------------------------------|
| Pool with heated water                        | YES                                                                         |
| Access to the swimming pool                   | via ramp length 11 m, width more than 90 cm slope between 8 and 8.5 %       |
|                                               |                                                                             |
| Useful width of the entrance gate             | above 90 cm                                                                 |
| Access to the pool                            | Metal ladded                                                                |
| Bathing aids for guests with reduced mobility | Mobile lift                                                                 |
| Depth of the adult pool                       | 25 m                                                                        |
| Height of the pool edge-water level           | Infinity the main pool, 20 cm swimming pool with slides and children's pool |
| In the pool area there is a shower            | YES flush with the floor, in the adult pool                                 |