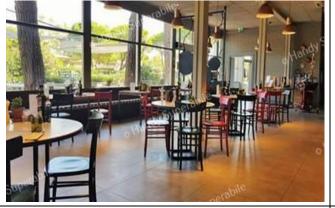

# **Bar/Restaurant**

| Type of venue                                      | Snack bar "La Piazzetta"                                                                                                                      |
|----------------------------------------------------|-----------------------------------------------------------------------------------------------------------------------------------------------|
| Access to the premises                             | ⊠ flat                                                                                                                                        |
|                                                    |                                                                                                                                               |
| Useful width of door/entrance gate                 | above 80 cm                                                                                                                                   |
| Types of tables                                    | 4 legged                                                                                                                                      |
| Space under floor tables                           | 70 cm                                                                                                                                         |
| Availability of high chairs for babies             | NO                                                                                                                                            |
| There is an area reserved for lunch for            | NO                                                                                                                                            |
| younger guests                                     |                                                                                                                                               |
| A fully equipped baby feeding service is available | NO                                                                                                                                            |
| IThe room has an outdoor veranda / dehors          | YES, it is necessary to walk along a wooden walkway for about 50 m until you reach the restaurant, after a 1190 cm long ramp with a 10% slope |
| Types of tables                                    | 4 legged                                                                                                                                      |
| Space under floor tables                           | 65 cm                                                                                                                                         |