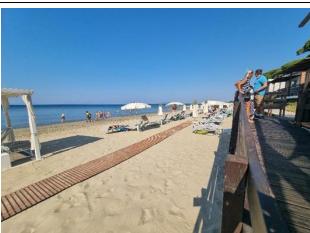

# Internal pathways and common services

### Internal pathways

| Approximate distances from the room/apartment/bungalow visited and                                                                  | From the room                                                                      |
|-------------------------------------------------------------------------------------------------------------------------------------|------------------------------------------------------------------------------------|
| intended for customers with disabilities up to the various main common areas                                                        | To the main restaurant 30 m                                                        |
| the various main seminer areas                                                                                                      | To the swimming pool 60 m                                                          |
|                                                                                                                                     | To the beach 100/300 m                                                             |
|                                                                                                                                     | From the apartments                                                                |
|                                                                                                                                     | To the main restaurant 70 m                                                        |
|                                                                                                                                     | To the swimming pool 150 m                                                         |
|                                                                                                                                     | Dai bungalow                                                                       |
|                                                                                                                                     | To the main restaurant 300 m                                                       |
|                                                                                                                                     | To the swimming pool 250 m                                                         |
|                                                                                                                                     | To the beach 30 m                                                                  |
| Indicate whether the paths connecting with the common areas are flat or with ramps or steps, in addition to those already described | Ingresso (Hall) le stanze raggiungibili con ascensore e gli appartamenti con rampa |
| etopo, in addition to those aheady decembed                                                                                         | Main restaurant on the floor                                                       |
|                                                                                                                                     | Beach with ramps                                                                   |
| From the visited room to the common areas                                                                                           | No, there are only information and                                                 |
| there are maps and tactile signs for the blind                                                                                      | directional signs of the common areas                                              |
|                                                                                                                                     |                                                                                    |