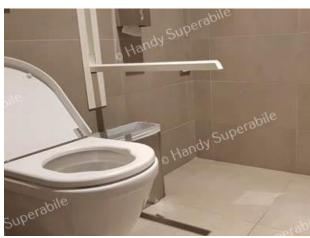

## Toilet facilities in the guest room for guests with reduced mobility

| Access to the bathroom of standard quadruple room       | flat                                                         |
|---------------------------------------------------------|--------------------------------------------------------------|
| Usable width of the entrance door                       | 80 cm                                                        |
| Type of door                                            | sash, can be opened outwards                                 |
| Toilet height                                           | 53 cm                                                        |
| Toilet seat with open front tooth                       | NO                                                           |
| Support handles                                         | On the right of the wc                                       |
| Flexible shower on the side of the toilet               | NO                                                           |
| Free space on the sides of the toilet                   | On the left 26 cm<br>On the right above 90 cm<br>front 86 cm |
| Electric doorbell/telephone on the side of the toilet   | YES                                                          |
| Washbasin with space underneath for wheelchair approach | above 70 cm                                                  |

| Height from the ground lower edge mirror                                       | 120 cm                                                 |
|--------------------------------------------------------------------------------|--------------------------------------------------------|
| o Handy Superabile  o Handy Superabile  o Handy Superabile  o Handy Superabile | Superable Hand Superable Hand Superable Hand Superable |
| Accessible shower available for guests with reduced mobility                   | YES, floor-level shower                                |
| Type of shower                                                                 | with sliding curtain                                   |
| Shower chair                                                                   | Foldable 50 cm high and dimensions 39 cm x 34 cm       |
| Support handle                                                                 | YES                                                    |
| Presence of shower head or sliding rails                                       | Sliding rails with lowest point height 123 cm          |
| Electric doorbell/telephone on the side of the shoer                           | YES                                                    |
| 2) Access to the bathroom of the bungalow room                                 | flat                                                   |
| Usable width of the entrance door                                              | 80 cm                                                  |
| Type of door                                                                   | sash, can be opened inwards                            |
| Toilet height                                                                  | 52 cm                                                  |
| Toilet seat with open front tooth                                              | YES                                                    |
| Support handles                                                                | on both sides                                          |
| Flexible shower on the side of the toilet                                      | NO                                                     |
| Free space on the sides of the toilet                                          | On the left above 90 cm                                |
|                                                                                | On the right 25 cm Front above 100 cm                  |