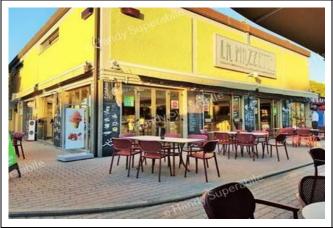

# **Bar/Restaurant**

| Type of venue                                      | Snack bar "La Piazzetta"                                                                                                                      |
|----------------------------------------------------|-----------------------------------------------------------------------------------------------------------------------------------------------|
| Access to the premises                             | ⊠ flat                                                                                                                                        |
|                                                    |                                                                                                                                               |
| Useful width of door/entrance gate                 | above 80 cm                                                                                                                                   |
| Types of tables                                    | 4 legged                                                                                                                                      |
| Space under floor tables                           | 70 cm                                                                                                                                         |
| Availability of high chairs for babies             | NO                                                                                                                                            |
| There is an area reserved for lunch for            | NO                                                                                                                                            |
| younger guests                                     |                                                                                                                                               |
| A fully equipped baby feeding service is available | NO                                                                                                                                            |
| IThe room has an outdoor veranda / dehors          | YES, it is necessary to walk along a wooden walkway for about 50 m until you reach the restaurant, after a 1190 cm long ramp with a 10% slope |
| Types of tables                                    | 4 legged                                                                                                                                      |
| Space under floor tables                           | 65 cm                                                                                                                                         |