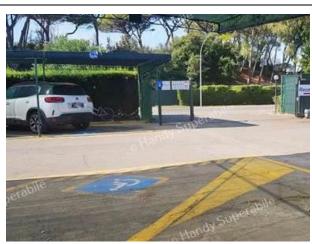

## Pathway from the private/public car park to the entrance

| Presence of private parking                                                             | yes                  |
|-----------------------------------------------------------------------------------------|----------------------|
| Type of flooring of the private car park                                                | asfalth              |
| Presence of parking space reserved for people with disabilities in the private car park | yes num.1            |
| Describe the pathway from the car park to the entrance and any critical issues          | flat                 |
| Distance from the car park to the entrance                                              | A few tens of meters |