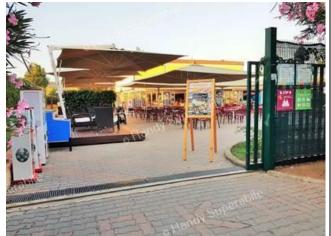

# **Bar/Restaurant**

| Type of venue                                      | Snack bar "La Piazzetta"                                                                                                                      |
|----------------------------------------------------|-----------------------------------------------------------------------------------------------------------------------------------------------|
| Access to the premises                             | ⊠ flat                                                                                                                                        |
|                                                    |                                                                                                                                               |
| Useful width of door/entrance gate                 | above 80 cm                                                                                                                                   |
| Types of tables                                    | 4 legged                                                                                                                                      |
| Space under floor tables                           | 70 cm                                                                                                                                         |
| Availability of high chairs for babies             | NO                                                                                                                                            |
| There is an area reserved for lunch for            | NO                                                                                                                                            |
| younger guests                                     |                                                                                                                                               |
| A fully equipped baby feeding service is available | NO                                                                                                                                            |
| IThe room has an outdoor veranda / dehors          | YES, it is necessary to walk along a wooden walkway for about 50 m until you reach the restaurant, after a 1190 cm long ramp with a 10% slope |
| Types of tables                                    | 4 legged                                                                                                                                      |
| Space under floor tables                           | 65 cm                                                                                                                                         |