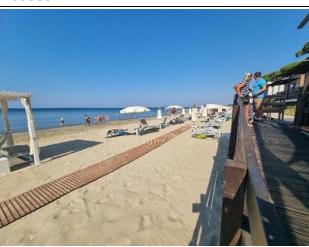

# Internal pathways and common services

### Internal pathways

| Approximate distances from the room/apartment/bungalow visited and                                                                  | From the room                                                                      |
|-------------------------------------------------------------------------------------------------------------------------------------|------------------------------------------------------------------------------------|
| intended for customers with disabilities up to the various main common areas                                                        | To the main restaurant 30 m                                                        |
| the various main seminer areas                                                                                                      | To the swimming pool 60 m                                                          |
|                                                                                                                                     | To the beach 100/300 m                                                             |
|                                                                                                                                     | From the apartments                                                                |
|                                                                                                                                     | To the main restaurant 70 m                                                        |
|                                                                                                                                     | To the swimming pool 150 m                                                         |
|                                                                                                                                     | Dai bungalow                                                                       |
|                                                                                                                                     | To the main restaurant 300 m                                                       |
|                                                                                                                                     | To the swimming pool 250 m                                                         |
|                                                                                                                                     | To the beach 30 m                                                                  |
| Indicate whether the paths connecting with the common areas are flat or with ramps or steps, in addition to those already described | Ingresso (Hall) le stanze raggiungibili con ascensore e gli appartamenti con rampa |
| etopo, in addition to those aheady decembed                                                                                         | Main restaurant on the floor                                                       |
|                                                                                                                                     | Beach with ramps                                                                   |
| From the visited room to the common areas                                                                                           | No, there are only information and                                                 |
| there are maps and tactile signs for the blind                                                                                      | directional signs of the common areas                                              |
|                                                                                                                                     |                                                                                    |