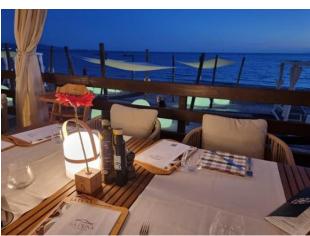

# **Bar/Restaurant**

| Type of venue                                      | Snack bar "La Piazzetta"                                                                                                                      |
|----------------------------------------------------|-----------------------------------------------------------------------------------------------------------------------------------------------|
| Access to the premises                             | ⊠ flat                                                                                                                                        |
|                                                    |                                                                                                                                               |
| Useful width of door/entrance gate                 | above 80 cm                                                                                                                                   |
| Types of tables                                    | 4 legged                                                                                                                                      |
| Space under floor tables                           | 70 cm                                                                                                                                         |
| Availability of high chairs for babies             | NO                                                                                                                                            |
| There is an area reserved for lunch for            | NO                                                                                                                                            |
| younger guests                                     |                                                                                                                                               |
| A fully equipped baby feeding service is available | NO                                                                                                                                            |
| IThe room has an outdoor veranda / dehors          | YES, it is necessary to walk along a wooden walkway for about 50 m until you reach the restaurant, after a 1190 cm long ramp with a 10% slope |
| Types of tables                                    | 4 legged                                                                                                                                      |
| Space under floor tables                           | 65 cm                                                                                                                                         |

| Type of venue            | Restaurant " La Trattoria" |
|--------------------------|----------------------------|
| Access to the restaurant | ⊠ flat                     |
|                          |                            |