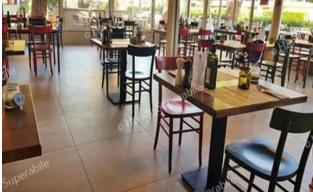

# **Bar/Restaurant**

| Type of venue                                      | Snack bar "La Piazzetta"                                                                                                                      |
|----------------------------------------------------|-----------------------------------------------------------------------------------------------------------------------------------------------|
| Access to the premises                             | ⊠ flat                                                                                                                                        |
|                                                    |                                                                                                                                               |
| Useful width of door/entrance gate                 | above 80 cm                                                                                                                                   |
| Types of tables                                    | 4 legged                                                                                                                                      |
| Space under floor tables                           | 70 cm                                                                                                                                         |
| Availability of high chairs for babies             | NO                                                                                                                                            |
| There is an area reserved for lunch for            | NO                                                                                                                                            |
| younger guests                                     |                                                                                                                                               |
| A fully equipped baby feeding service is available | NO                                                                                                                                            |
| IThe room has an outdoor veranda / dehors          | YES, it is necessary to walk along a wooden walkway for about 50 m until you reach the restaurant, after a 1190 cm long ramp with a 10% slope |
| Types of tables                                    | 4 legged                                                                                                                                      |
| Space under floor tables                           | 65 cm                                                                                                                                         |