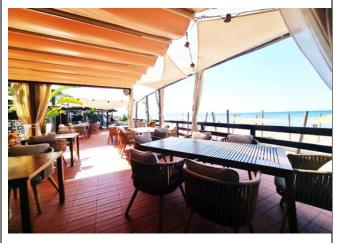

# **Bar/Restaurant**

| Type of venue                                      | Snack bar "La Piazzetta"                                                                                                                      |
|----------------------------------------------------|-----------------------------------------------------------------------------------------------------------------------------------------------|
| Access to the premises                             | ⊠ flat                                                                                                                                        |
|                                                    |                                                                                                                                               |
| Useful width of door/entrance gate                 | above 80 cm                                                                                                                                   |
| Types of tables                                    | 4 legged                                                                                                                                      |
| Space under floor tables                           | 70 cm                                                                                                                                         |
| Availability of high chairs for babies             | NO                                                                                                                                            |
| There is an area reserved for lunch for            | NO                                                                                                                                            |
| younger guests                                     |                                                                                                                                               |
| A fully equipped baby feeding service is available | NO                                                                                                                                            |
| IThe room has an outdoor veranda / dehors          | YES, it is necessary to walk along a wooden walkway for about 50 m until you reach the restaurant, after a 1190 cm long ramp with a 10% slope |
| Types of tables                                    | 4 legged                                                                                                                                      |
| Space under floor tables                           | 65 cm                                                                                                                                         |

| Type of venue            | Restaurant " La Trattoria" |
|--------------------------|----------------------------|
| Access to the restaurant | ⊠ flat                     |
|                          |                            |