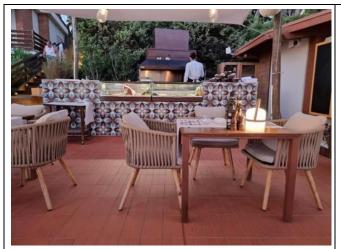

# **Bar/Restaurant**

| Type of venue                                      | Snack bar "La Piazzetta"                                                                                                                      |
|----------------------------------------------------|-----------------------------------------------------------------------------------------------------------------------------------------------|
| Access to the premises                             | ⊠ flat                                                                                                                                        |
|                                                    |                                                                                                                                               |
| Useful width of door/entrance gate                 | above 80 cm                                                                                                                                   |
| Types of tables                                    | 4 legged                                                                                                                                      |
| Space under floor tables                           | 70 cm                                                                                                                                         |
| Availability of high chairs for babies             | NO                                                                                                                                            |
| There is an area reserved for lunch for            | NO                                                                                                                                            |
| younger guests                                     |                                                                                                                                               |
| A fully equipped baby feeding service is available | NO                                                                                                                                            |
| IThe room has an outdoor veranda / dehors          | YES, it is necessary to walk along a wooden walkway for about 50 m until you reach the restaurant, after a 1190 cm long ramp with a 10% slope |
| Types of tables                                    | 4 legged                                                                                                                                      |
| Space under floor tables                           | 65 cm                                                                                                                                         |

| Type of venue            | Restaurant " La Trattoria" |
|--------------------------|----------------------------|
| Access to the restaurant | ⊠ flat                     |
|                          |                            |