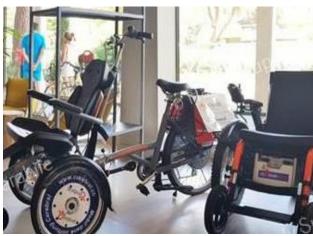

## Hall - Reception

| How to reach it from the entrance                              | flat                                       |
|----------------------------------------------------------------|--------------------------------------------|
| Reception desk height                                          | Bench over 100 cm                          |
| Presence of multilingual staff                                 | yes                                        |
| Type of information material                                   |                                            |
| Initial assistance is provided for visitors with disabilities  |                                            |
|                                                                |                                            |
|                                                                |                                            |
| The following aids are provided for visitors with disabilities | ⋈ wheelchair offroad JST multi Drive       |
|                                                                | ⊠ a special power-assisted bike with front |
|                                                                | seat for non-ambulatory person transport   |
|                                                                | ☐ Crutches                                 |
|                                                                | ⊠ Confortable shower chair                 |