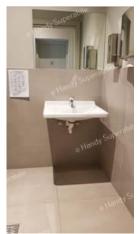

## Toilet facilities in the guest room for guests with reduced mobility

| Access to the bathroom of standard quadruple room       | flat                                                         |
|---------------------------------------------------------|--------------------------------------------------------------|
| Usable width of the entrance door                       | 80 cm                                                        |
| Type of door                                            | sash, can be opened outwards                                 |
| Toilet height                                           | 53 cm                                                        |
| Toilet seat with open front tooth                       | NO                                                           |
| Support handles                                         | On the right of the wc                                       |
| Flexible shower on the side of the toilet               | NO                                                           |
| Free space on the sides of the toilet                   | On the left 26 cm<br>On the right above 90 cm<br>front 86 cm |
| Electric doorbell/telephone on the side of the toilet   | YES                                                          |
| Washbasin with space underneath for wheelchair approach | above 70 cm                                                  |

| Height from the ground lower edge mirror                                       | 120 cm                                                 |
|--------------------------------------------------------------------------------|--------------------------------------------------------|
| o Handy Superabile  o Handy Superabile  o Handy Superabile  o Handy Superabile | Superable Hand Superable Hand Superable Hand Superable |
| Accessible shower available for guests with reduced mobility                   | YES, floor-level shower                                |
| Type of shower                                                                 | with sliding curtain                                   |
| Shower chair                                                                   | Foldable 50 cm high and dimensions 39 cm x 34 cm       |
| Support handle                                                                 | YES                                                    |
| Presence of shower head or sliding rails                                       | Sliding rails with lowest point height 123 cm          |
| Electric doorbell/telephone on the side of the shoer                           | YES                                                    |
| 2) Access to the bathroom of the bungalow room                                 | flat                                                   |
| Usable width of the entrance door                                              | 80 cm                                                  |
| Type of door                                                                   | sash, can be opened inwards                            |
| Toilet height                                                                  | 52 cm                                                  |
| Toilet seat with open front tooth                                              | YES                                                    |
| Support handles                                                                | on both sides                                          |
| Flexible shower on the side of the toilet                                      | NO                                                     |
| Free space on the sides of the toilet                                          | On the left above 90 cm                                |
|                                                                                | On the right 25 cm Front above 100 cm                  |