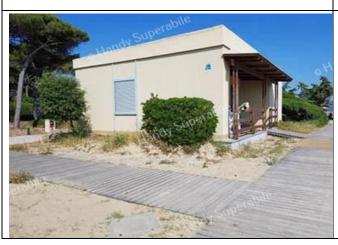

The 2 bungalows adapted for guests with reduced mobility, are located directly on the beach a few tens of meters from the ramp leading to the beach and approx. 250 meters from the main building and the restaurant; they can be reached from the road through a gate with a wide passage and a ramp of moderate slope; along the short route, After passing a ramp, there is a first wooden ramp of moderate slope, when you reach the ramp that leads to the beach, you pass the ramp on the right, uphill, for approx. 6 meters, slope of 8%, and after a few tens of meters you reach the 2 bungalows accessible via a small ramp

Access to the bungalow with sea view

single ramp length 90 cm, width 120 cm slope 7.5%

| MAIL MAIL                                 |                                                  |
|-------------------------------------------|--------------------------------------------------|
| Type of entrance door                     | con maniglia a leva                              |
| Usable width of entrance door             | above 80 cm                                      |
| Bed type and height                       | single beds that make up a 52 cm high double bed |
| Free spaces on the sides of the bed       | On the left 85 cm                                |
|                                           | On the right above 100 cm                        |
|                                           | Front above 100 cm                               |
| Type of armchair                          | Sliding door                                     |
| Spazio libero sottostante la scrivania    | scrivania mancante                               |
| In-room options are available             | ⊠ safe                                           |
|                                           | ⊠ frigobar                                       |
|                                           | ⊠ Water Kettle                                   |
|                                           | ⊠ Iron                                           |
| There is a terrace/balcony/garden (useful | balcony/veranda with usable door width 53        |
| door width)                               | cm                                               |
| Modalità di accesso                       | Via 2 doors and 2 cm high step                   |