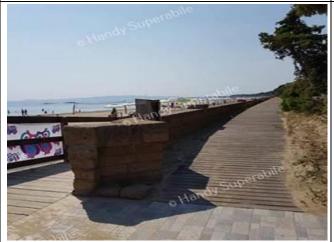

The 2 bungalows adapted for guests with reduced mobility, are located directly on the beach a few tens of meters from the ramp leading to the beach and approx. 250 meters from the main building and the restaurant; they can be reached from the road through a gate with a wide passage and a ramp of moderate slope; along the short route, After passing a ramp, there is a first wooden ramp of moderate slope, when you reach the ramp that leads to the beach, you pass the ramp on the right, uphill, for approx. 6 meters, slope of 8%, and after a few tens of meters you reach the 2 bungalows accessible via a small ramp