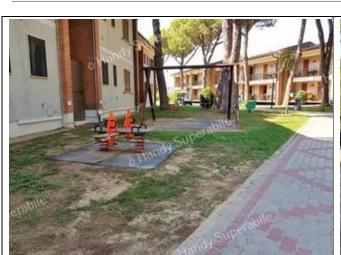

# **Swimming pool**

| The property has a swimming pool              | No. 3, 1 for adults and 1 with slides, 1 child for children.                |
|-----------------------------------------------|-----------------------------------------------------------------------------|
| Pool with heated water                        | YES                                                                         |
| Access to the swimming pool                   | via ramp length 11 m, width more than 90 cm slope between 8 and 8.5 %       |
|                                               |                                                                             |
| Useful width of the entrance gate             | above 90 cm                                                                 |
| Access to the pool                            | Metal ladded                                                                |
| Bathing aids for guests with reduced mobility | Mobile lift                                                                 |
| Depth of the adult pool                       | 25 m                                                                        |
| Height of the pool edge-water level           | Infinity the main pool, 20 cm swimming pool with slides and children's pool |
| In the pool area there is a shower            | YES flush with the floor, in the adult pool                                 |