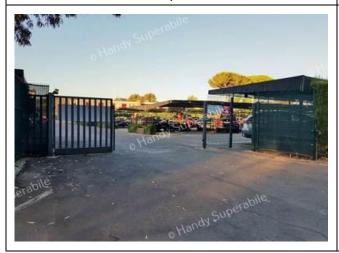

## Pathway from the private/public car park to the entrance

| Presence of private parking                                                             | yes                  |
|-----------------------------------------------------------------------------------------|----------------------|
| Type of flooring of the private car park                                                | asfalth              |
| Presence of parking space reserved for people with disabilities in the private car park | yes num.1            |
| Describe the pathway from the car park to the entrance and any critical issues          | flat                 |
| Distance from the car park to the entrance                                              | A few tens of meters |

#### **Entrance to the structure**

| There is an accessible entrance | Yes, main entrance        |
|---------------------------------|---------------------------|
| How to access the structure     | ⊠ via ramp moderate slope |