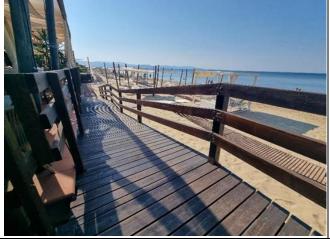

# **Bar/Restaurant**

| Type of venue                                      | Snack bar "La Piazzetta"                                                                                                                      |
|----------------------------------------------------|-----------------------------------------------------------------------------------------------------------------------------------------------|
| Access to the premises                             | ⊠ flat                                                                                                                                        |
|                                                    |                                                                                                                                               |
| Useful width of door/entrance gate                 | above 80 cm                                                                                                                                   |
| Types of tables                                    | 4 legged                                                                                                                                      |
| Space under floor tables                           | 70 cm                                                                                                                                         |
| Availability of high chairs for babies             | NO                                                                                                                                            |
| There is an area reserved for lunch for            | NO                                                                                                                                            |
| younger guests                                     |                                                                                                                                               |
| A fully equipped baby feeding service is available | NO                                                                                                                                            |
| IThe room has an outdoor veranda / dehors          | YES, it is necessary to walk along a wooden walkway for about 50 m until you reach the restaurant, after a 1190 cm long ramp with a 10% slope |
| Types of tables                                    | 4 legged                                                                                                                                      |
| Space under floor tables                           | 65 cm                                                                                                                                         |