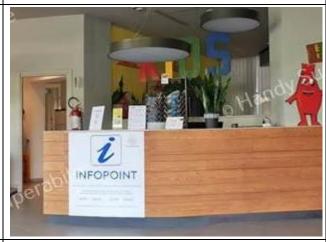

## Hall - Reception

| How to reach it from the entrance                              | flat                                       |
|----------------------------------------------------------------|--------------------------------------------|
| Reception desk height                                          | Bench over 100 cm                          |
| Presence of multilingual staff                                 | yes                                        |
| Type of information material                                   |                                            |
| Initial assistance is provided for visitors with disabilities  |                                            |
|                                                                |                                            |
|                                                                |                                            |
| The following aids are provided for visitors with disabilities | ⋈ wheelchair offroad JST multi Drive       |
|                                                                | ⊠ a special power-assisted bike with front |
|                                                                | seat for non-ambulatory person transport   |
|                                                                | ☐ Crutches                                 |
|                                                                | ⊠ Confortable shower chair                 |

The staff followed a training course on welcoming people with different disabilities

NO