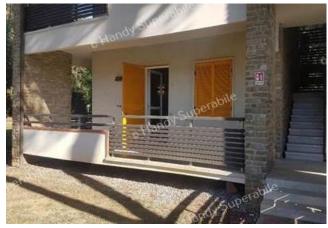

#### **Entrance to the structure**

| There is an accessible entrance | Yes, main entrance        |
|---------------------------------|---------------------------|
| How to access the structure     | ⊠ via ramp moderate slope |