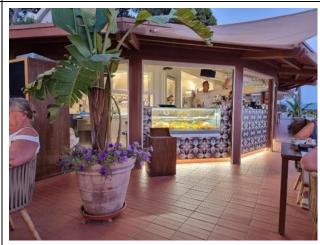

# **Bar/Restaurant**

| Type of venue                                      | Snack bar "La Piazzetta"                                                                                                                      |
|----------------------------------------------------|-----------------------------------------------------------------------------------------------------------------------------------------------|
| Access to the premises                             | ⊠ flat                                                                                                                                        |
|                                                    |                                                                                                                                               |
| Useful width of door/entrance gate                 | above 80 cm                                                                                                                                   |
| Types of tables                                    | 4 legged                                                                                                                                      |
| Space under floor tables                           | 70 cm                                                                                                                                         |
| Availability of high chairs for babies             | NO                                                                                                                                            |
| There is an area reserved for lunch for            | NO                                                                                                                                            |
| younger guests                                     |                                                                                                                                               |
| A fully equipped baby feeding service is available | NO                                                                                                                                            |
| IThe room has an outdoor veranda / dehors          | YES, it is necessary to walk along a wooden walkway for about 50 m until you reach the restaurant, after a 1190 cm long ramp with a 10% slope |
| Types of tables                                    | 4 legged                                                                                                                                      |
| Space under floor tables                           | 65 cm                                                                                                                                         |