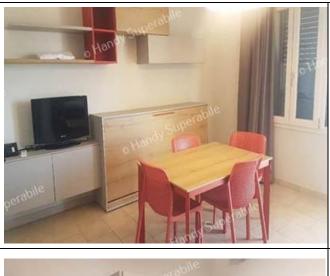

 $\boxtimes$  frigobar

 $\boxtimes$  iron

Anu notes: The apartment has a kitchen without space underneath and located 91 cm from the ground.

The table is 75 cm high with 68 cm free space underneath from the ground.

| In-room options are available                                                  | ⊠ safe                                                                                                                                                                                                                                                                                                                                                                                                   |
|--------------------------------------------------------------------------------|----------------------------------------------------------------------------------------------------------------------------------------------------------------------------------------------------------------------------------------------------------------------------------------------------------------------------------------------------------------------------------------------------------|
|                                                                                | ⊠ frigobar                                                                                                                                                                                                                                                                                                                                                                                               |
|                                                                                | ⊠ Water Kettle                                                                                                                                                                                                                                                                                                                                                                                           |
|                                                                                | ⊠ iron                                                                                                                                                                                                                                                                                                                                                                                                   |
| any notes                                                                      | The apartment has a kitchen with no space underneath and located 91 cm from the ground. The table has a height of 75 cm with space underneath of 68 cm from the ground. A WiFi internet connection / PC connection is available. There is an environmental temperature control (air conditioning, heating) with the control placed at a height of 125 cm from the ground and operated by remote control. |
| there is a terrace/balcony/garden (useful door width)E'                        | balcony/veranda with usable door width 89 cm                                                                                                                                                                                                                                                                                                                                                             |
| How to access                                                                  | via connecting ramp with a slope of 13.5 %                                                                                                                                                                                                                                                                                                                                                               |
| c Handy Superabile  C Handy Superabile  C Handy Superabile  C Handy Superabile | erabile Alandy Superabile                                                                                                                                                                                                                                                                                                                                                                                |
| Relaxation apartments adapted for guests with reduced mobility                 | No. 2 are located in front of the main building of the hotel                                                                                                                                                                                                                                                                                                                                             |
| Access to the relaxation apartments                                            |                                                                                                                                                                                                                                                                                                                                                                                                          |