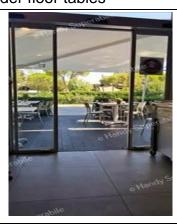

# **Bar/Restaurant**

| Type of venue                                      | Snack bar "La Piazzetta"                                                                                                                      |
|----------------------------------------------------|-----------------------------------------------------------------------------------------------------------------------------------------------|
| Access to the premises                             | ⊠ flat                                                                                                                                        |
|                                                    |                                                                                                                                               |
| Useful width of door/entrance gate                 | above 80 cm                                                                                                                                   |
| Types of tables                                    | 4 legged                                                                                                                                      |
| Space under floor tables                           | 70 cm                                                                                                                                         |
| Availability of high chairs for babies             | NO                                                                                                                                            |
| There is an area reserved for lunch for            | NO                                                                                                                                            |
| younger guests                                     |                                                                                                                                               |
| A fully equipped baby feeding service is available | NO                                                                                                                                            |
| IThe room has an outdoor veranda / dehors          | YES, it is necessary to walk along a wooden walkway for about 50 m until you reach the restaurant, after a 1190 cm long ramp with a 10% slope |
| Types of tables                                    | 4 legged                                                                                                                                      |
| Space under floor tables                           | 65 cm                                                                                                                                         |