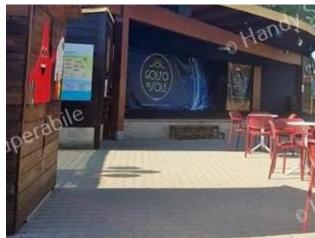

# **Bar/Restaurant**

| Type of venue                                      | Snack bar "La Piazzetta"                                                                                                                      |
|----------------------------------------------------|-----------------------------------------------------------------------------------------------------------------------------------------------|
| Access to the premises                             | ⊠ flat                                                                                                                                        |
|                                                    |                                                                                                                                               |
| Useful width of door/entrance gate                 | above 80 cm                                                                                                                                   |
| Types of tables                                    | 4 legged                                                                                                                                      |
| Space under floor tables                           | 70 cm                                                                                                                                         |
| Availability of high chairs for babies             | NO                                                                                                                                            |
| There is an area reserved for lunch for            | NO                                                                                                                                            |
| younger guests                                     |                                                                                                                                               |
| A fully equipped baby feeding service is available | NO                                                                                                                                            |
| IThe room has an outdoor veranda / dehors          | YES, it is necessary to walk along a wooden walkway for about 50 m until you reach the restaurant, after a 1190 cm long ramp with a 10% slope |
| Types of tables                                    | 4 legged                                                                                                                                      |
| Space under floor tables                           | 65 cm                                                                                                                                         |