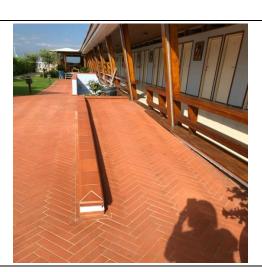

### Pathway from the parking lot to the main entrance

| Pathway from the car park to the entrance | by ramp length 460 cm, width 47 cm, slope 3.7% |
|-------------------------------------------|------------------------------------------------|
| There are markers and tactile maps        | NO                                             |
| Usable door/entrance width                | more than 90 cm                                |
|                                           |                                                |

#### **Internal Pathways**

Indicate whether the pathways connecting the entrance to the beach are flat or with ramps in addition to those already described flat paths with a ramp 460 cm long and 47 cm wide with a 3.7% slope