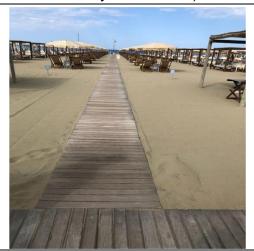

# Beach

| Type of beach                  | sand                                                              |
|--------------------------------|-------------------------------------------------------------------|
| Access to the beach            | Flat in the lawn bordered by tiles 60 cm wide and 43 cm long each |
| Walkway to reach the umbrellas | YES                                                               |
| Type of walkway                | wooden                                                            |
| Walkway width                  | 90 cm                                                             |