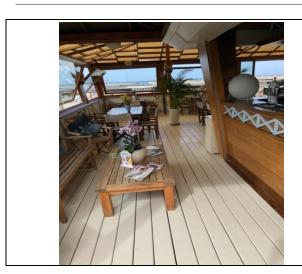

### **Bar/restaurant**

| Type of venue                              | Bar/restaurant                                 |
|--------------------------------------------|------------------------------------------------|
| Access to the premises                     | by ramp length 460 cm, width 47 cm, slope 3.7% |
| Usable door/entrance width                 | more than 90 cm                                |
| Bar counter                                | more than 100 cm                               |
| Types of tables                            | 4-legged                                       |
| Space underneath the tables from the floor | cm 65                                          |
| Multilingual menu                          | YES                                            |
| Menus with large print fonts               | YES                                            |
| Braille menu                               | NO                                             |
| Table service for people with disabilities | YES                                            |
| Availability of gluten-free food           |                                                |
|                                            | ⊠ ice cream ⊠ Pre-packaged foods               |