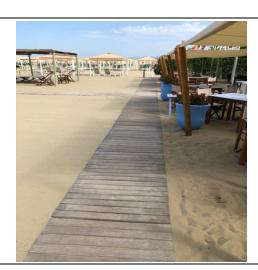

# Beach

| Type of beach                  | sand                                                              |
|--------------------------------|-------------------------------------------------------------------|
| Access to the beach            | Flat in the lawn bordered by tiles 60 cm wide and 43 cm long each |
| Walkway to reach the umbrellas | YES                                                               |
| Type of walkway                | wooden                                                            |
| Walkway width                  | 90 cm                                                             |