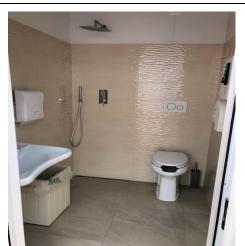

### Toilet and shower accessible to guests with reduced mobility

| Number of toilets accessible/usable by guests with reduced mobility | 1                            |
|---------------------------------------------------------------------|------------------------------|
| Access to the premises                                              | with a step height of 1.3 cm |
| Usable width of the entrance door                                   | cm 82                        |
| Toilet height                                                       | cm 46                        |
| Open front toilet seat                                              | YES                          |
| Support handles ABSENT                                              | Choose an item.              |
| Flexible hand shower at the side of the toilet                      | NO                           |
| Free space on the sides of the toilet                               | left cm 24                   |
|                                                                     | right more than 90 cm        |
|                                                                     | frontal more than 90 cm      |
| Electric doorbell/phone                                             | YES                          |
| Washbasin with space underneath for wheelchair                      | more than 70 cm              |
| Height from the ground on the bottom edge of the mirror             | cm 122                       |
| Baby changing table                                                 | NO                           |
|                                                                     |                              |

| Accessible <b>shower</b> available for guests with reduced mobility | YES in common with the toilet room |
|---------------------------------------------------------------------|------------------------------------|
| Shower type                                                         | open-type                          |
| Floor-level shower                                                  | YES                                |
| Shower chair                                                        | missing                            |
| Grab bar                                                            | NO                                 |
| Presence of shower head or ups and downs                            | fixed shower head                  |
| Electric doorbell/phone                                             | YES                                |