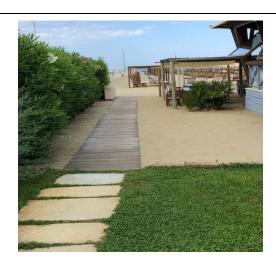

# Beach

| Type of beach                  | sand                                                              |
|--------------------------------|-------------------------------------------------------------------|
| Access to the beach            | Flat in the lawn bordered by tiles 60 cm wide and 43 cm long each |
| Walkway to reach the umbrellas | YES                                                               |
| Type of walkway                | wooden                                                            |
| Walkway width                  | 90 cm                                                             |