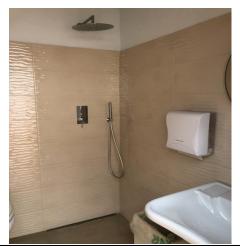

### Toilet and shower accessible to guests with reduced mobility

| Number of toilets accessible/usable by guests with reduced mobility | 1                            |
|---------------------------------------------------------------------|------------------------------|
| Access to the premises                                              | with a step height of 1.3 cm |
| Usable width of the entrance door                                   | cm 82                        |
| Toilet height                                                       | cm 46                        |
| Open front toilet seat                                              | YES                          |
| Support handles ABSENT                                              | Choose an item.              |
| Flexible hand shower at the side of the toilet                      | NO                           |
| Free space on the sides of the toilet                               | left cm 24                   |
|                                                                     | right more than 90 cm        |
|                                                                     | frontal more than 90 cm      |
| Electric doorbell/phone                                             | YES                          |
| Washbasin with space underneath for wheelchair                      | more than 70 cm              |
| Height from the ground on the bottom edge of the mirror             | cm 122                       |
| Baby changing table                                                 | NO                           |
|                                                                     |                              |

| Accessible <b>shower</b> available for guests with reduced mobility | YES in common with the toilet room |
|---------------------------------------------------------------------|------------------------------------|
| Shower type                                                         | open-type                          |
| Floor-level shower                                                  | YES                                |
| Shower chair                                                        | missing                            |
| Grab bar                                                            | NO                                 |
| Presence of shower head or ups and downs                            | fixed shower head                  |
| Electric doorbell/phone                                             | YES                                |