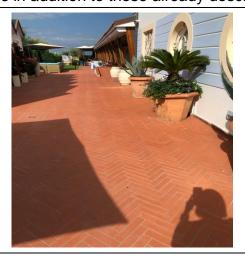

### Pathway from the parking lot to the main entrance

| Pathway from the car park to the entrance | by ramp length 460 cm, width 47 cm, slope 3.7% |
|-------------------------------------------|------------------------------------------------|
| There are markers and tactile maps        | NO                                             |
| Usable door/entrance width                | more than 90 cm                                |
|                                           |                                                |

#### **Internal Pathways**

Indicate whether the pathways connecting the entrance to the beach are flat or with ramps in addition to those already described flat paths with a ramp 460 cm long and 47 cm wide with a 3.7% slope