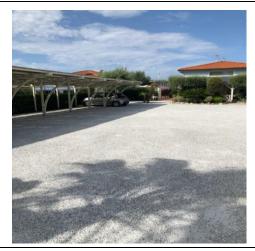

### Private/public parking

| Presence of private parking                                     | YES    |
|-----------------------------------------------------------------|--------|
| Presence of parking space reserved for people with disabilities | NO     |
| Type of parking surface                                         | GRAVEL |
| Public parking nearby                                           | YES    |