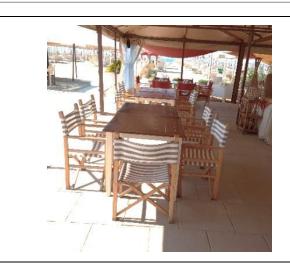

#### **Bar/restaurant**

| Type of venue                              | Bar/restaurant                                                                                                                                 |
|--------------------------------------------|------------------------------------------------------------------------------------------------------------------------------------------------|
| Access to the premises                     | Length 700 cm, width >100 cm with slope 13%; the veranda with the tables can be reached via a ramp Length 110 cm, width >100 cm and slope 14%. |
| Usable door/entrance width                 | more than 90 cm                                                                                                                                |
| Bar counter                                | 112 cm                                                                                                                                         |
| Types of tables                            | 4-legged                                                                                                                                       |
| Space underneath the tables from the floor | 67 cm                                                                                                                                          |
| Multilingual menu                          | Not detected                                                                                                                                   |
| Menus with large print fonts               | NO                                                                                                                                             |
| Braille menu                               | NO                                                                                                                                             |
| Table service for people with disabilities | YES                                                                                                                                            |
| Availability of gluten-free food           | ☐ bread ☐ pasta ☐ biscuits ☐ ice cream ☐ Pre-packaged foods                                                                                    |
|                                            |                                                                                                                                                |