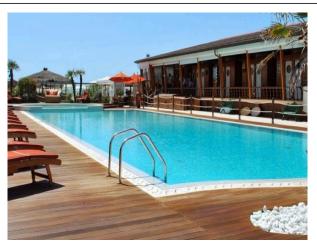

# **Swimming pool**

| The property has a swimming pool              | YES                                                                                  |
|-----------------------------------------------|--------------------------------------------------------------------------------------|
| Access to the swimming pool                   | by foot wash with ascent and descent                                                 |
| Useful width of the entrance gate             | more than 90 cm with foot wash tub equipped with shower. Wood-like parquet flooring. |
| Access to the pool                            | with ladder o Ramp of 5 steps                                                        |
| Bathing aids for guests with reduced mobility | Not present                                                                          |