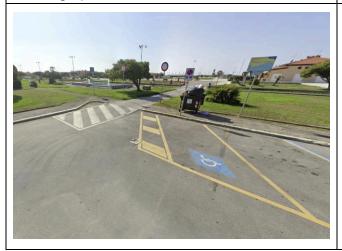

#### Private/public parking

| Private parking                          | NO      |
|------------------------------------------|---------|
| Public parking nearby                    | YES     |
| Type of public car park                  | asphalt |
| Parking spaces reserved for the disabled | YES     |

### Route from the parking lot to the main entrance

| Route from the car park to the entrance | by ramp length 500 cm, width >100 cm, gradient 18 % |
|-----------------------------------------|-----------------------------------------------------|
| There are markers and tactile maps      | NO                                                  |
| Usable door/entrance width              | more than 90 cm                                     |