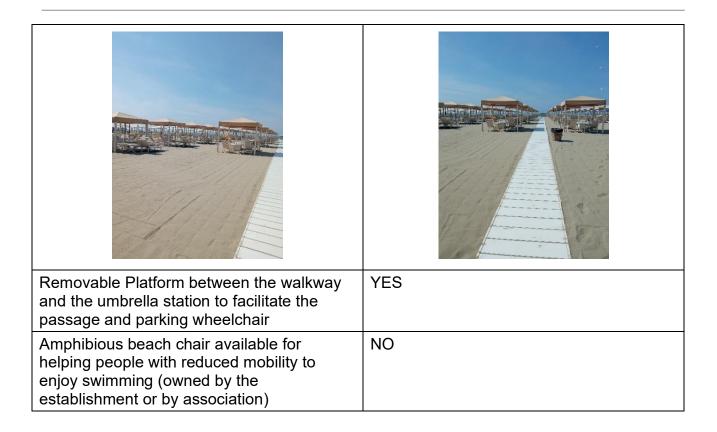

### Beach

| Type of beach                  | sand                                               |
|--------------------------------|----------------------------------------------------|
| Access to the beach            | by ramp length 100 cm, width >100 cm, gradient 9 % |
| Walkway to reach the umbrellas | YES                                                |
| Type of walkway                | PVC                                                |
| Walkway width                  | 90 cm                                              |