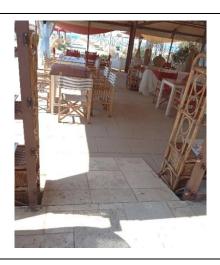

#### **Bar/restaurant**

| Type of venue                              | Bar/restaurant                                                                                                                                 |
|--------------------------------------------|------------------------------------------------------------------------------------------------------------------------------------------------|
| Access to the premises                     | Length 700 cm, width >100 cm with slope 13%; the veranda with the tables can be reached via a ramp Length 110 cm, width >100 cm and slope 14%. |
| Usable door/entrance width                 | more than 90 cm                                                                                                                                |
| Bar counter                                | 112 cm                                                                                                                                         |
| Types of tables                            | 4-legged                                                                                                                                       |
| Space underneath the tables from the floor | 67 cm                                                                                                                                          |
| Multilingual menu                          | Not detected                                                                                                                                   |
| Menus with large print fonts               | NO                                                                                                                                             |
| Braille menu                               | NO                                                                                                                                             |
| Table service for people with disabilities | YES                                                                                                                                            |
| Availability of gluten-free food           | ☐ bread ☐ pasta ☐ biscuits ☐ ice cream ☐ Pre-packaged foods                                                                                    |
|                                            |                                                                                                                                                |