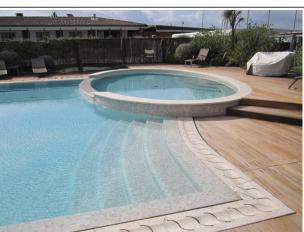

# **Swimming pool**

| The property has a swimming pool              | YES                                                                                  |
|-----------------------------------------------|--------------------------------------------------------------------------------------|
| Access to the swimming pool                   | by foot wash with ascent and descent                                                 |
| Useful width of the entrance gate             | more than 90 cm with foot wash tub equipped with shower. Wood-like parquet flooring. |
| Access to the pool                            | with ladder o Ramp of 5 steps                                                        |
| Bathing aids for guests with reduced mobility | Not present                                                                          |