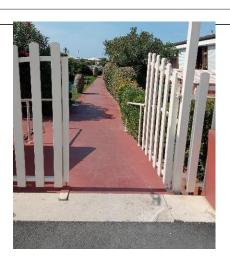

### Route from the parking lot to the main entrance

| Route from the car park to the entrance | by ramp length 500 cm, width >100 cm, gradient 18 % |
|-----------------------------------------|-----------------------------------------------------|
| There are markers and tactile maps      | NO                                                  |
| Usable door/entrance width              | more than 90 cm                                     |

entrance