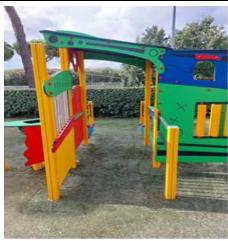

### Play area and Miniclub for children

| There is a kids' club in the structure             | YES                                          |
|----------------------------------------------------|----------------------------------------------|
| How to access                                      | flat                                         |
| Usable width of the entrance door                  | Above 90 cm                                  |
| Children's play area                               | Accessible to children with reduced mobility |
| There are games for children with reduced mobility | YES                                          |
| Babysitting service is provided                    | YES                                          |