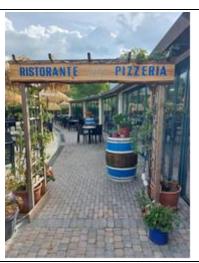

# **Bar/restaurant**

| Type of venue                              | Bar          |
|--------------------------------------------|--------------|
| Access to the premises                     | ⊠ flat       |
|                                            |              |
| Useful width of door/entrance gate         | Above 90 cm  |
| Bar counter height                         | Above 100 cm |
| Types of tables                            | 4-shank      |
| Space under floor tables                   | 72 cm        |
| Availability of high chairs for babies     | YES          |
| Multilingual menu                          | YES          |
| Menu with app                              | NO           |
| Braille menu                               | NO           |
| Table service for people with disabilities | YES          |

| Type of venue                                                                                                                           | Restaurant                       |
|-----------------------------------------------------------------------------------------------------------------------------------------|----------------------------------|
| Access to the premises                                                                                                                  | ⊠ flat                           |
| Useful width of door/entrance gate                                                                                                      | Above 83 cm                      |
| Bar counter height                                                                                                                      | Above 100 cm                     |
| Types of tables                                                                                                                         | 4-shank                          |
| Space under floor tables                                                                                                                | 72 cm                            |
| Availability of high chairs for babies                                                                                                  | YES                              |
| Multilingual menu                                                                                                                       | YES                              |
| Menu with app                                                                                                                           | NO                               |
| Braille menu                                                                                                                            | NO                               |
| Table service for people with disabilities                                                                                              | YES                              |
| Availability of foods for celiacs                                                                                                       | ⊠ pre-packaged foods             |
| A customer with reduced mobility can always reserve the same table                                                                      | YES                              |
| There are toilets that can be used by a guest with reduced mobility (see "accessible toilets in the internal paths and common services) | YES                              |
| There is an area reserved for lunch for                                                                                                 | YES with the entertainment staff |
| younger guests                                                                                                                          |                                  |
| A fully equipped baby feeding service is available                                                                                      | YES, on request                  |