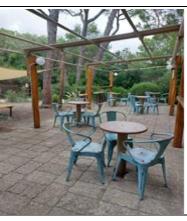

# **Bar/restaurant**

| Type of venue                              | Bar          |
|--------------------------------------------|--------------|
| Access to the premises                     | ⊠ flat       |
|                                            |              |
| Useful width of door/entrance gate         | Above 90 cm  |
| Bar counter height                         | Above 100 cm |
| Types of tables                            | 4-shank      |
| Space under floor tables                   | 72 cm        |
| Availability of high chairs for babies     | YES          |
| Multilingual menu                          | YES          |
| Menu with app                              | NO           |
| Braille menu                               | NO           |
| Table service for people with disabilities | YES          |

| The restaurant has an outdoor veranda / |
|-----------------------------------------|
| dehors                                  |

YES with flat access

Types of tables

4-shank

Space under floor tables

72 cm

| Type of venue                                                                                                                           | Restaurant                       |
|-----------------------------------------------------------------------------------------------------------------------------------------|----------------------------------|
| Access to the premises                                                                                                                  | ⊠ flat                           |
| Useful width of door/entrance gate                                                                                                      | Above 83 cm                      |
| Bar counter height                                                                                                                      | Above 100 cm                     |
| Types of tables                                                                                                                         | 4-shank                          |
| Space under floor tables                                                                                                                | 72 cm                            |
| Availability of high chairs for babies                                                                                                  | YES                              |
| Multilingual menu                                                                                                                       | YES                              |
| Menu with app                                                                                                                           | NO                               |
| Braille menu                                                                                                                            | NO                               |
| Table service for people with disabilities                                                                                              | YES                              |
| Availability of foods for celiacs                                                                                                       | ⊠ pre-packaged foods             |
| A customer with reduced mobility can always reserve the same table                                                                      | YES                              |
| There are toilets that can be used by a guest with reduced mobility (see "accessible toilets in the internal paths and common services) | YES                              |
| There is an area reserved for lunch for                                                                                                 | YES with the entertainment staff |
| younger guests                                                                                                                          |                                  |
| A fully equipped baby feeding service is available                                                                                      | YES, on request                  |