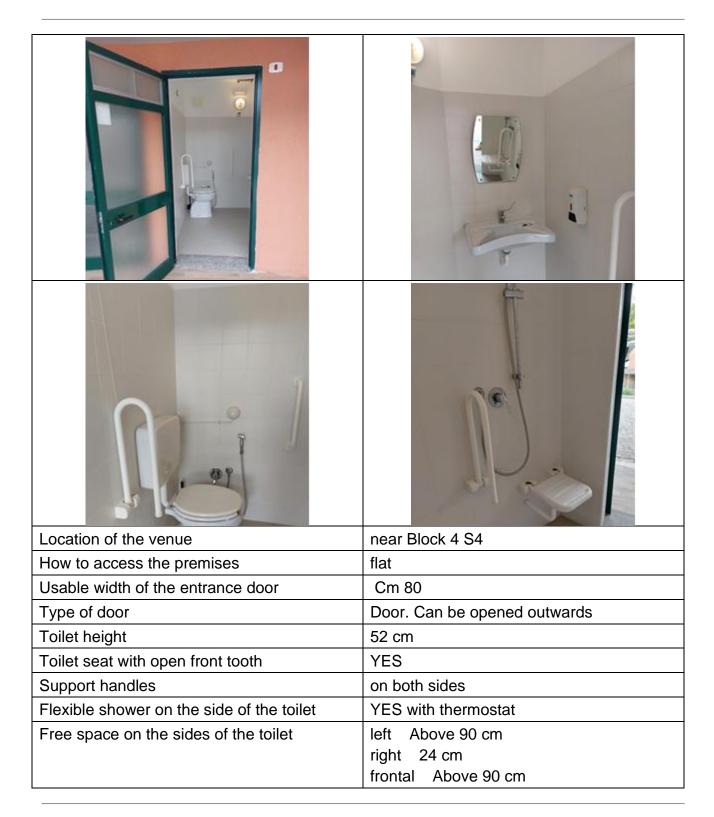

| Location of the venue                     | near block S3                         |
|-------------------------------------------|---------------------------------------|
| How to access the premises                | flat                                  |
| Usable width of the entrance door         | 87 cm                                 |
| Type of door                              | with door that can be opened outwards |
| Type of handle                            | lever                                 |
| Toilet height                             | 55 cm                                 |
| Toilet seat with open front tooth         | YES                                   |
| Support handles                           | on both sides                         |
| Flexible shower on the side of the toilet | YES with thermostat                   |
| Free space on the sides of the toilet     | left 39 cm                            |
|                                           | right Above 90 cm                     |

|                                                         | frontal Above 90 cm                                                                                                                                                                                                   |
|---------------------------------------------------------|-----------------------------------------------------------------------------------------------------------------------------------------------------------------------------------------------------------------------|
| Electric doorbell/telephone on the side of the toilet   | YES                                                                                                                                                                                                                   |
| Washbasin with space underneath for wheelchair approach | Above 70 cm                                                                                                                                                                                                           |
| Height from the ground lower edge mirror                | 112 cm                                                                                                                                                                                                                |
| Baby changing table                                     | NO                                                                                                                                                                                                                    |
| Eventual notes                                          | There is an open shower flush with the floor, with a seat placed at a height of 48 cm. Reclining handle on the left. Fixed wall-mounted taps with a height of 90 cm and sliding rails placed at a height of 95/170 cm |
|                                                         |                                                                                                                                                                                                                       |