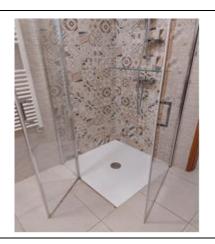

# **Bar/restaurant**

| Type of venue                              | Bar          |
|--------------------------------------------|--------------|
| Access to the premises                     | ⊠ flat       |
|                                            |              |
| Useful width of door/entrance gate         | Above 90 cm  |
| Bar counter height                         | Above 100 cm |
| Types of tables                            | 4-shank      |
| Space under floor tables                   | 72 cm        |
| Availability of high chairs for babies     | YES          |
| Multilingual menu                          | YES          |
| Menu with app                              | NO           |
| Braille menu                               | NO           |
| Table service for people with disabilities | YES          |

| Availability of foods for celiacs                                                                                                       | ⊠ pre-packaged foods                                                    |
|-----------------------------------------------------------------------------------------------------------------------------------------|-------------------------------------------------------------------------|
| A customer with reduced mobility can always reserve the same table                                                                      | YES                                                                     |
| There are toilets that can be used by a guest with reduced mobility (see "accessible toilets in the internal paths and common services) | The toilet is present but does not have grab bars and a flexible shower |

| The restaurant has an outdoor veranda / |
|-----------------------------------------|
| dehors                                  |

YES with flat access

Types of tables

4-shank

Space under floor tables

72 cm

| Type of venue                                                                                                                           | Restaurant                       |
|-----------------------------------------------------------------------------------------------------------------------------------------|----------------------------------|
| Access to the premises                                                                                                                  | ⊠ flat                           |
| Useful width of door/entrance gate                                                                                                      | Above 83 cm                      |
| Bar counter height                                                                                                                      | Above 100 cm                     |
| Types of tables                                                                                                                         | 4-shank                          |
| Space under floor tables                                                                                                                | 72 cm                            |
| Availability of high chairs for babies                                                                                                  | YES                              |
| Multilingual menu                                                                                                                       | YES                              |
| Menu with app                                                                                                                           | NO                               |
| Braille menu                                                                                                                            | NO                               |
| Table service for people with disabilities                                                                                              | YES                              |
| Availability of foods for celiacs                                                                                                       | ⊠ pre-packaged foods             |
| A customer with reduced mobility can always reserve the same table                                                                      | YES                              |
| There are toilets that can be used by a guest with reduced mobility (see "accessible toilets in the internal paths and common services) | YES                              |
| There is an area reserved for lunch for                                                                                                 | YES with the entertainment staff |
| younger guests                                                                                                                          |                                  |
| A fully equipped baby feeding service is available                                                                                      | YES, on request                  |