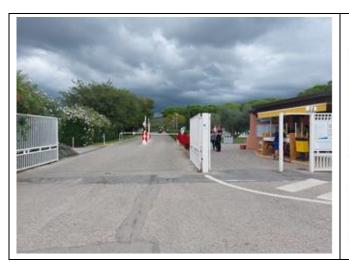

### **Entrance to the structure**

| There is an accessible entrance       | YES main entrance                                                                                                                                                                                           |
|---------------------------------------|-------------------------------------------------------------------------------------------------------------------------------------------------------------------------------------------------------------|
| How to access the structure           | ⊠ flat                                                                                                                                                                                                      |
|                                       |                                                                                                                                                                                                             |
| Type of entrance door                 | Autobar                                                                                                                                                                                                     |
| Useful width of door/entrance gate    | Above 90 cm                                                                                                                                                                                                 |
| There are indicators and tactile maps | NO                                                                                                                                                                                                          |
| Eventual notes                        | The entrance to the property can be reached by car or without a car. Those wishing to reach the accommodation by car can be accessed internally via an asphalt road divided into 2 lanes in each direction. |