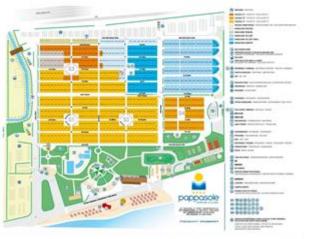

### **Internal pathways**

| Approximate distances from the room/apartment/bungalow visited and intended for customers with disabilities up to the various main common areas | Entrance (Hall) m 800 Main restaurant m 650 Main swimming pool 700 m Beach m 1200 |
|-------------------------------------------------------------------------------------------------------------------------------------------------|-----------------------------------------------------------------------------------|
| Indicate whether the paths connecting with<br>the common areas are flat or with ramps or<br>steps, in addition to those already described       | Entrance (Hall) flat Main restaurant flat Main pool flat Beach flat               |
| Eventual notes                                                                                                                                  | As the village is barrier-free, the routes may vary depending on the route chosen |