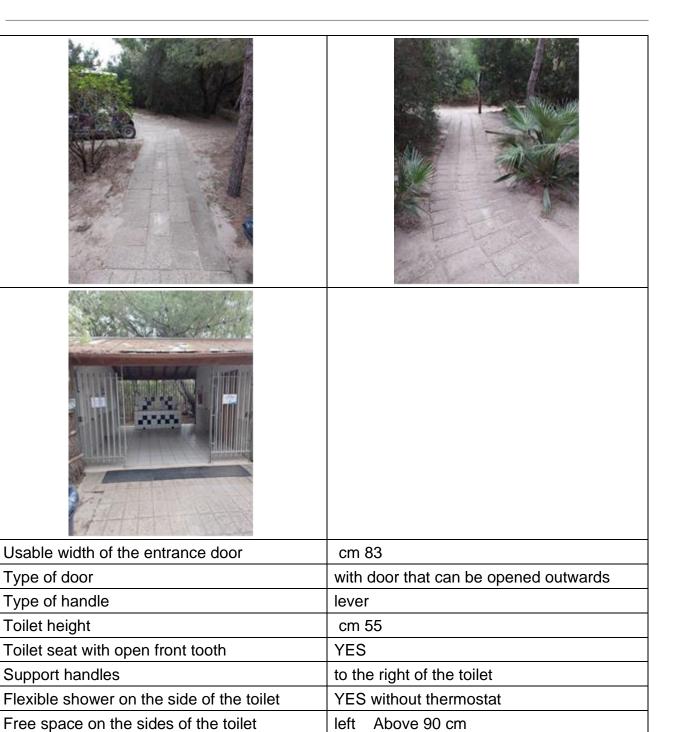

## Pathway from the private/public car park to the entrance

| Presence of private parking                                     | YES with electric bar lifter                              |
|-----------------------------------------------------------------|-----------------------------------------------------------|
| Presence of parking space reserved for people with disabilities | YES. The bungalows have a reserved internal parking space |
| Type of flooring of the private parking lot                     | asphalt                                                   |
| Distance from parking to entrance                               | 10 meters                                                 |

### **Entrance to the structure**

| There is an accessible entrance       | YES main entrance                                                                                                                                                                                           |
|---------------------------------------|-------------------------------------------------------------------------------------------------------------------------------------------------------------------------------------------------------------|
| How to access the structure           | ⊠ flat                                                                                                                                                                                                      |
|                                       |                                                                                                                                                                                                             |
| Type of entrance door                 | Autobar                                                                                                                                                                                                     |
| Useful width of door/entrance gate    | Above 90 cm                                                                                                                                                                                                 |
| There are indicators and tactile maps | NO                                                                                                                                                                                                          |
| Eventual notes                        | The entrance to the property can be reached by car or without a car. Those wishing to reach the accommodation by car can be accessed internally via an asphalt road divided into 2 lanes in each direction. |