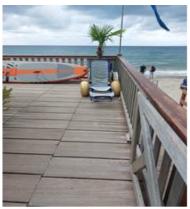

## Beach

| Type of beach                                                                                                             | sand                                                                                                                          |
|---------------------------------------------------------------------------------------------------------------------------|-------------------------------------------------------------------------------------------------------------------------------|
| Beach access                                                                                                              | flat                                                                                                                          |
| Walkway to reach the umbrellas                                                                                            | YES                                                                                                                           |
| Type of walkway                                                                                                           | wood                                                                                                                          |
| Width of the walkway                                                                                                      | 100 cm                                                                                                                        |
| Also removable platform between the walkway and the umbrella station to facilitate passage and parking with a wheelchair  | YES                                                                                                                           |
| Amphibious chair available for bathing people with reduced mobility owned or through bathing associations                 | YES                                                                                                                           |
| In the pool area there is a shower                                                                                        | YES on floor level platform                                                                                                   |
| On the beach there are toilets that can be used by guests with reduced mobility (see internal routes and common services) | YES                                                                                                                           |
| Eventual notes                                                                                                            | There is a beach bar with a large veranda and tables with central support and a height of about 80 cm. H bench: about 120 cm. |
|                                                                                                                           |                                                                                                                               |