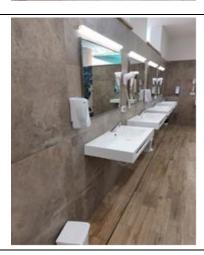

### **Communal toilets**

| Location of the venue                     | near the bar                                         |
|-------------------------------------------|------------------------------------------------------|
| How to access the premises                | flat                                                 |
| Usable width of the entrance door         | It is accessed through 2 doors with both width 83 cm |
| Type of door                              | with door that can be opened outwards                |
| Type of handle                            | lever                                                |
| Toilet height                             | 48 cm                                                |
| Toilet seat with open front tooth         | YES                                                  |
| Support handles                           | Missing                                              |
| Flexible shower on the side of the toilet | NO                                                   |
| Free space on the sides of the toilet     | left Above 90 cm                                     |
|                                           | right 20 cm                                          |
|                                           | frontal Above 90 cm                                  |

| Electric doorbell/telephone on the side of the toilet   | YES                                      |
|---------------------------------------------------------|------------------------------------------|
| Washbasin with space underneath for wheelchair approach | Above 70 cm                              |
| Height from the ground lower edge mirror                | 140 cm                                   |
| Baby changing table                                     | NO                                       |
|                                                         |                                          |
|                                                         |                                          |
| Location of the venue                                   | near the restaurant                      |
| How to access the premises                              | flat                                     |
| Usable width of the entrance door                       | 80 cm external door, internal door 77 cm |
| Type of door                                            | with door that can be opened outwards    |
| Type of handle                                          | lever                                    |
|                                                         |                                          |