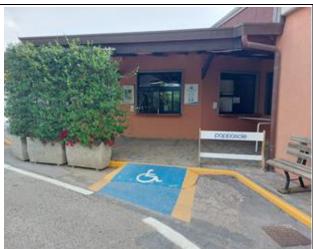

### **Communal toilets**

| Location of the venue                     | near the bar                                         |
|-------------------------------------------|------------------------------------------------------|
| How to access the premises                | flat                                                 |
| Usable width of the entrance door         | It is accessed through 2 doors with both width 83 cm |
| Type of door                              | with door that can be opened outwards                |
| Type of handle                            | lever                                                |
| Toilet height                             | 48 cm                                                |
| Toilet seat with open front tooth         | YES                                                  |
| Support handles                           | Missing                                              |
| Flexible shower on the side of the toilet | NO                                                   |
| Free space on the sides of the toilet     | left Above 90 cm                                     |
|                                           | right 20 cm                                          |
|                                           | frontal Above 90 cm                                  |

| Electric doorbell/telephone on the side of the toilet   | YES                                      |
|---------------------------------------------------------|------------------------------------------|
| Washbasin with space underneath for wheelchair approach | Above 70 cm                              |
| Height from the ground lower edge mirror                | 140 cm                                   |
| Baby changing table                                     | NO                                       |
|                                                         |                                          |
|                                                         |                                          |
| Location of the venue                                   | near the restaurant                      |
| How to access the premises                              | flat                                     |
| Usable width of the entrance door                       | 80 cm external door, internal door 77 cm |
| Type of door                                            | with door that can be opened outwards    |
| Type of handle                                          | lever                                    |
|                                                         |                                          |