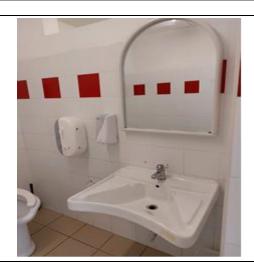

# Toilet facilities in the guest room for guests with reduced mobility

| Access to the premises                    | on the flat.               |
|-------------------------------------------|----------------------------|
| Usable width of the entrance door         | 80 cm                      |
| Type of door                              | with inwardly opening door |
| Type of handle                            | lever                      |
| Toilet height                             | 44 cm                      |
| Toilet seat with open front tooth         | YES                        |
| Support handles                           | Missing                    |
| Flexible shower on the side of the toilet | NO                         |
| Free space on the sides of the toilet     | left 22 cm                 |
|                                           | right 14 cm                |
|                                           | frontal 84 cm              |

| Electric doorbell/telephone on the side of the toilet        | NO                                                                                                       |
|--------------------------------------------------------------|----------------------------------------------------------------------------------------------------------|
| Washbasin with space underneath for wheelchair approach      | Above 70 cm                                                                                              |
| Height from the ground lower edge mirror                     | 105 cm                                                                                                   |
|                                                              |                                                                                                          |
| Accessible shower available for guests with reduced mobility | YES flush with the floor                                                                                 |
| Type of shower                                               | open type                                                                                                |
| Shower chair                                                 | plastic with armrests                                                                                    |
| Support handle                                               | NO                                                                                                       |
| Presence of shower head or sliding rails                     | Lever tap with a minimum height of 130 and sliding rails with a minimum height from the ground of 187 cm |
| Electric doorbell/telephone on the side of the shower        | NO                                                                                                       |

**Eventual notes** 

The bathroom does not have sanitary facilities specifically equipped for guests with reduced mobility.