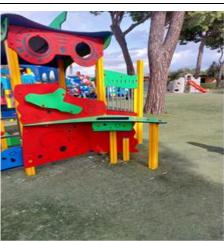

### Play area and Miniclub for children

| There is a kids' club in the structure             | YES                                          |
|----------------------------------------------------|----------------------------------------------|
| How to access                                      | flat                                         |
| Usable width of the entrance door                  | Above 90 cm                                  |
| Children's play area                               | Accessible to children with reduced mobility |
| There are games for children with reduced mobility | YES                                          |
| Babysitting service is provided                    | YES                                          |