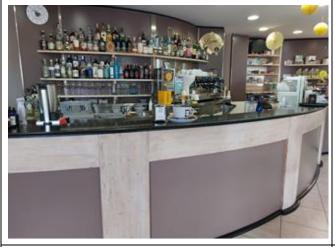

# **Bar/restaurant**

| Type of venue                              | Bar          |
|--------------------------------------------|--------------|
| Access to the premises                     | ⊠ flat       |
|                                            |              |
| Useful width of door/entrance gate         | Above 90 cm  |
| Bar counter height                         | Above 100 cm |
| Types of tables                            | 4-shank      |
| Space under floor tables                   | 72 cm        |
| Availability of high chairs for babies     | YES          |
| Multilingual menu                          | YES          |
| Menu with app                              | NO           |
| Braille menu                               | NO           |
| Table service for people with disabilities | YES          |