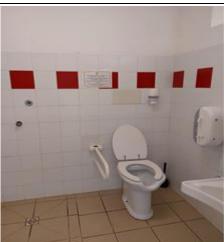

### **Communal toilets**

| Location of the venue                     | near the bar                                         |
|-------------------------------------------|------------------------------------------------------|
| How to access the premises                | flat                                                 |
| Usable width of the entrance door         | It is accessed through 2 doors with both width 83 cm |
| Type of door                              | with door that can be opened outwards                |
| Type of handle                            | lever                                                |
| Toilet height                             | 48 cm                                                |
| Toilet seat with open front tooth         | YES                                                  |
| Support handles                           | Missing                                              |
| Flexible shower on the side of the toilet | NO                                                   |
| Free space on the sides of the toilet     | left Above 90 cm                                     |
|                                           | right 20 cm                                          |
|                                           | frontal Above 90 cm                                  |

| Electric doorbell/telephone on the side of the toilet   | YES                                      |
|---------------------------------------------------------|------------------------------------------|
| Washbasin with space underneath for wheelchair approach | Above 70 cm                              |
| Height from the ground lower edge mirror                | 140 cm                                   |
| Baby changing table                                     | NO                                       |
|                                                         |                                          |
|                                                         |                                          |
| Location of the venue                                   | near the restaurant                      |
| How to access the premises                              | flat                                     |
| Usable width of the entrance door                       | 80 cm external door, internal door 77 cm |
| Type of door                                            | with door that can be opened outwards    |
| Type of handle                                          | lever                                    |
|                                                         |                                          |