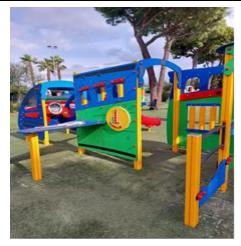

### Play area and Miniclub for children

| There is a kids' club in the structure             | YES                                          |
|----------------------------------------------------|----------------------------------------------|
| How to access                                      | flat                                         |
| Usable width of the entrance door                  | Above 90 cm                                  |
| Children's play area                               | Accessible to children with reduced mobility |
| There are games for children with reduced mobility | YES                                          |
| Babysitting service is provided                    | YES                                          |