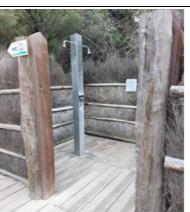

# **Swimming pool**

| The property has a swimming pool              | for adults and for children with fresh water |
|-----------------------------------------------|----------------------------------------------|
| Pool with heated water                        | YES                                          |
| Access to the swimming pool                   | flat                                         |
| Useful width of the entrance gate             | Above 90 cm                                  |
| Access to the pool                            | with smooth sloping ramp                     |
| Bathing aids for guests with reduced mobility | amphibious chair                             |
| Tank depth                                    | Not detected                                 |
| Height of the pool edge-water level           | infinity                                     |
| In the pool area there is a shower            | YES flush with the floor                     |