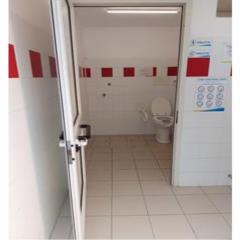

| Location of the venue                     | near block S3                         |
|-------------------------------------------|---------------------------------------|
| How to access the premises                | flat                                  |
| Usable width of the entrance door         | 87 cm                                 |
| Type of door                              | with door that can be opened outwards |
| Type of handle                            | lever                                 |
| Toilet height                             | 55 cm                                 |
| Toilet seat with open front tooth         | YES                                   |
| Support handles                           | on both sides                         |
| Flexible shower on the side of the toilet | YES with thermostat                   |
| Free space on the sides of the toilet     | left 39 cm                            |
|                                           | right Above 90 cm                     |

|                                                         | frontal Above 90 cm                                                                                                                                                                                                   |
|---------------------------------------------------------|-----------------------------------------------------------------------------------------------------------------------------------------------------------------------------------------------------------------------|
| Electric doorbell/telephone on the side of the toilet   | YES                                                                                                                                                                                                                   |
| Washbasin with space underneath for wheelchair approach | Above 70 cm                                                                                                                                                                                                           |
| Height from the ground lower edge mirror                | 112 cm                                                                                                                                                                                                                |
| Baby changing table                                     | NO                                                                                                                                                                                                                    |
| Eventual notes                                          | There is an open shower flush with the floor, with a seat placed at a height of 48 cm. Reclining handle on the left. Fixed wall-mounted taps with a height of 90 cm and sliding rails placed at a height of 95/170 cm |
|                                                         |                                                                                                                                                                                                                       |