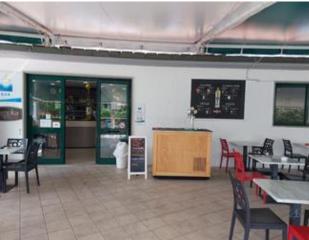

# **Bar/restaurant**

| Type of venue                              | Bar          |
|--------------------------------------------|--------------|
| Access to the premises                     | ⊠ flat       |
|                                            |              |
| Useful width of door/entrance gate         | Above 90 cm  |
| Bar counter height                         | Above 100 cm |
| Types of tables                            | 4-shank      |
| Space under floor tables                   | 72 cm        |
| Availability of high chairs for babies     | YES          |
| Multilingual menu                          | YES          |
| Menu with app                              | NO           |
| Braille menu                               | NO           |
| Table service for people with disabilities | YES          |

| The restaurant has an outdoor veranda / |
|-----------------------------------------|
| dehors                                  |

YES with flat access

Types of tables

4-shank

Space under floor tables

72 cm