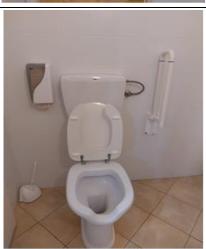

### **Communal toilets**

| Location of the venue                     | near the bar                                         |
|-------------------------------------------|------------------------------------------------------|
| How to access the premises                | flat                                                 |
| Usable width of the entrance door         | It is accessed through 2 doors with both width 83 cm |
| Type of door                              | with door that can be opened outwards                |
| Type of handle                            | lever                                                |
| Toilet height                             | 48 cm                                                |
| Toilet seat with open front tooth         | YES                                                  |
| Support handles                           | Missing                                              |
| Flexible shower on the side of the toilet | NO                                                   |
| Free space on the sides of the toilet     | left Above 90 cm                                     |
|                                           | right 20 cm                                          |
|                                           | frontal Above 90 cm                                  |

| Toilet height                                           | 50 cm                                                                                                                                             |
|---------------------------------------------------------|---------------------------------------------------------------------------------------------------------------------------------------------------|
| Toilet seat with open front tooth                       | YES                                                                                                                                               |
| Support handles                                         | Choose an item.                                                                                                                                   |
| Flexible shower on the side of the toilet               | NO                                                                                                                                                |
| Free space on the sides of the toilet                   | left Above 90 cm<br>right 40 cm<br>frontal Above 90 cm                                                                                            |
| Electric doorbell/telephone on the side of the toilet   | YES                                                                                                                                               |
| Washbasin with space underneath for wheelchair approach | Above 70 cm                                                                                                                                       |
| Height from the ground lower edge mirror                | 112 cm                                                                                                                                            |
| Baby changing table                                     | NO                                                                                                                                                |
| Eventual notes                                          | At the entrance to the toilets we find on the right side the common washbasins with a height of 84 cm and a fixed mirror with a height of 104 cm. |
|                                                         |                                                                                                                                                   |