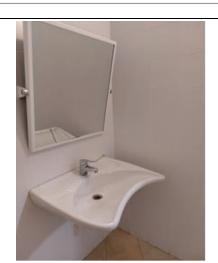

| Electric doorbell/telephone on the side of the toilet   | YES                                      |
|---------------------------------------------------------|------------------------------------------|
| Washbasin with space underneath for wheelchair approach | Above 70 cm                              |
| Height from the ground lower edge mirror                | 140 cm                                   |
| Baby changing table                                     | NO                                       |
|                                                         |                                          |
|                                                         |                                          |
| Location of the venue                                   | near the restaurant                      |
| How to access the premises                              | flat                                     |
| Usable width of the entrance door                       | 80 cm external door, internal door 77 cm |
| Type of door                                            | with door that can be opened outwards    |
| Type of handle                                          | lever                                    |
|                                                         |                                          |

| Toilet height                                           | 50 cm                                                                                                                                             |
|---------------------------------------------------------|---------------------------------------------------------------------------------------------------------------------------------------------------|
| Toilet seat with open front tooth                       | YES                                                                                                                                               |
| Support handles                                         | Choose an item.                                                                                                                                   |
| Flexible shower on the side of the toilet               | NO                                                                                                                                                |
| Free space on the sides of the toilet                   | left Above 90 cm<br>right 40 cm<br>frontal Above 90 cm                                                                                            |
| Electric doorbell/telephone on the side of the toilet   | YES                                                                                                                                               |
| Washbasin with space underneath for wheelchair approach | Above 70 cm                                                                                                                                       |
| Height from the ground lower edge mirror                | 112 cm                                                                                                                                            |
| Baby changing table                                     | NO                                                                                                                                                |
| Eventual notes                                          | At the entrance to the toilets we find on the right side the common washbasins with a height of 84 cm and a fixed mirror with a height of 104 cm. |
|                                                         |                                                                                                                                                   |