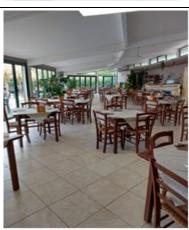

# **Bar/restaurant**

| Type of venue                              | Bar          |
|--------------------------------------------|--------------|
| Access to the premises                     | ⊠ flat       |
|                                            |              |
| Useful width of door/entrance gate         | Above 90 cm  |
| Bar counter height                         | Above 100 cm |
| Types of tables                            | 4-shank      |
| Space under floor tables                   | 72 cm        |
| Availability of high chairs for babies     | YES          |
| Multilingual menu                          | YES          |
| Menu with app                              | NO           |
| Braille menu                               | NO           |
| Table service for people with disabilities | YES          |

| Type of venue                                                                                                                           | Restaurant                       |
|-----------------------------------------------------------------------------------------------------------------------------------------|----------------------------------|
| Access to the premises                                                                                                                  | ⊠ flat                           |
| Useful width of door/entrance gate                                                                                                      | Above 83 cm                      |
| Bar counter height                                                                                                                      | Above 100 cm                     |
| Types of tables                                                                                                                         | 4-shank                          |
| Space under floor tables                                                                                                                | 72 cm                            |
| Availability of high chairs for babies                                                                                                  | YES                              |
| Multilingual menu                                                                                                                       | YES                              |
| Menu with app                                                                                                                           | NO                               |
| Braille menu                                                                                                                            | NO                               |
| Table service for people with disabilities                                                                                              | YES                              |
| Availability of foods for celiacs                                                                                                       | ⊠ pre-packaged foods             |
| A customer with reduced mobility can always reserve the same table                                                                      | YES                              |
| There are toilets that can be used by a guest with reduced mobility (see "accessible toilets in the internal paths and common services) | YES                              |
| There is an area reserved for lunch for                                                                                                 | YES with the entertainment staff |
| younger guests                                                                                                                          |                                  |
| A fully equipped baby feeding service is available                                                                                      | YES, on request                  |