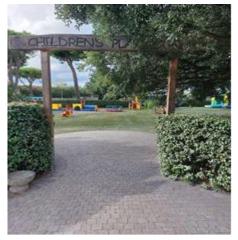

### Play area and Miniclub for children

| There is a kids' club in the structure             | YES                                          |
|----------------------------------------------------|----------------------------------------------|
| How to access                                      | flat                                         |
| Usable width of the entrance door                  | Above 90 cm                                  |
| Children's play area                               | Accessible to children with reduced mobility |
| There are games for children with reduced mobility | YES                                          |
| Babysitting service is provided                    | YES                                          |