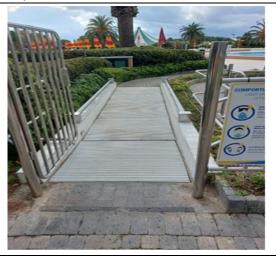

# **Swimming pool**

| The property has a swimming pool              | for adults and for children with fresh water |
|-----------------------------------------------|----------------------------------------------|
| Pool with heated water                        | YES                                          |
| Access to the swimming pool                   | flat                                         |
| Useful width of the entrance gate             | Above 90 cm                                  |
| Access to the pool                            | with smooth sloping ramp                     |
| Bathing aids for guests with reduced mobility | amphibious chair                             |
| Tank depth                                    | Not detected                                 |
| Height of the pool edge-water level           | infinity                                     |
| In the pool area there is a shower            | YES flush with the floor                     |