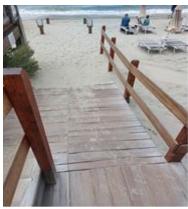

## Beach

| Type of beach                                                                                                             | sand                                                                                                                          |
|---------------------------------------------------------------------------------------------------------------------------|-------------------------------------------------------------------------------------------------------------------------------|
| Beach access                                                                                                              | flat                                                                                                                          |
| Walkway to reach the umbrellas                                                                                            | YES                                                                                                                           |
| Type of walkway                                                                                                           | wood                                                                                                                          |
| Width of the walkway                                                                                                      | 100 cm                                                                                                                        |
| Also removable platform between the walkway and the umbrella station to facilitate passage and parking with a wheelchair  | YES                                                                                                                           |
| Amphibious chair available for bathing people with reduced mobility owned or through bathing associations                 | YES                                                                                                                           |
| In the pool area there is a shower                                                                                        | YES on floor level platform                                                                                                   |
| On the beach there are toilets that can be used by guests with reduced mobility (see internal routes and common services) | YES                                                                                                                           |
| Eventual notes                                                                                                            | There is a beach bar with a large veranda and tables with central support and a height of about 80 cm. H bench: about 120 cm. |
|                                                                                                                           |                                                                                                                               |