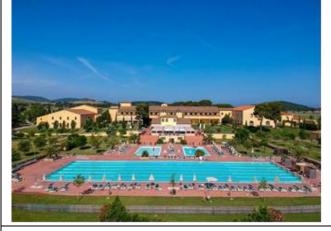

l         | infinity                                                                                                                                                                                                                           |
| In the pool area there is a shower            | YES flush with the floor                                                                                                                                                                                                           |
|                                               |                                                                                                                                                                                                                                    |





Any notes

Pool outdoors for adults with fresh water, air-conditioned, next to the Olympic-sized swimming pool and for children, reachable on level ground. The swimming pool has a hydromassage for those who need to enjoy the benefits of hydrotherapy.

Project carried out with the contribution of







| On the sides of the two smaller pools there<br>are two floor-level showers, while a shower<br>is located near the Olympic pool. |  |  |
|---------------------------------------------------------------------------------------------------------------------------------|--|--|
|                                                                                                                                 |  |  |

## **Recreational activities**

#### Mini club, park area and sports activiti