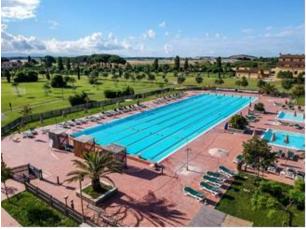

## Internal pathways and common services

#### **Internal pathways**

| Approximate distances from the<br>room/apartment/bungalow visited and<br>intended for customers with disabilities to<br>the various main common areas | Entrance (Hall) 250 m<br>Main restaurant 150 m<br>Main swimming pool 150 m           |
|-------------------------------------------------------------------------------------------------------------------------------------------------------|--------------------------------------------------------------------------------------|
| Indicate whether the paths connecting to the<br>common areas are flat or with ramps or<br>steps, in addition to those already described               | Entrance (Hall)flat<br>Main restaurant flat and with ramp<br>Main swimming pool flat |
| From the room visited to the common areas there are maps and tactile signs for the blind                                                              | NO                                                                                   |