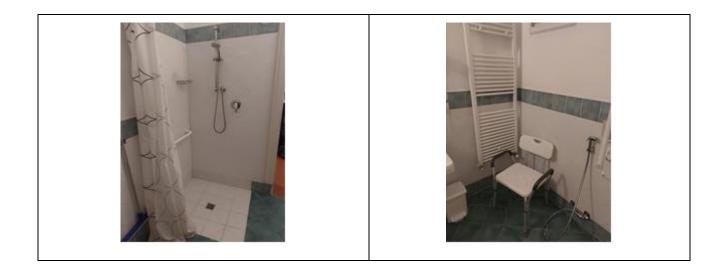

## Toilet in the room for guests with reduced mobility

| Access to the bathroom of the two-room apartment in the Tabaccaia building | flat                                                                                                                                                                                                                                                                                                                                                                                                                                                                                                                                                                                                                                                                                                                                                                                                                                                                                                                                                                                                                                                                                                                                                                                                                                                                                                                                                                                                                                                                                                                                                                                                                                                                                                                                                                                                                                                                                                                                                                                                                                                                                                                           |
|----------------------------------------------------------------------------|--------------------------------------------------------------------------------------------------------------------------------------------------------------------------------------------------------------------------------------------------------------------------------------------------------------------------------------------------------------------------------------------------------------------------------------------------------------------------------------------------------------------------------------------------------------------------------------------------------------------------------------------------------------------------------------------------------------------------------------------------------------------------------------------------------------------------------------------------------------------------------------------------------------------------------------------------------------------------------------------------------------------------------------------------------------------------------------------------------------------------------------------------------------------------------------------------------------------------------------------------------------------------------------------------------------------------------------------------------------------------------------------------------------------------------------------------------------------------------------------------------------------------------------------------------------------------------------------------------------------------------------------------------------------------------------------------------------------------------------------------------------------------------------------------------------------------------------------------------------------------------------------------------------------------------------------------------------------------------------------------------------------------------------------------------------------------------------------------------------------------------|
| Useful width of entrance door                                              | 80cm                                                                                                                                                                                                                                                                                                                                                                                                                                                                                                                                                                                                                                                                                                                                                                                                                                                                                                                                                                                                                                                                                                                                                                                                                                                                                                                                                                                                                                                                                                                                                                                                                                                                                                                                                                                                                                                                                                                                                                                                                                                                                                                           |
| Door type                                                                  | with door opening inwards                                                                                                                                                                                                                                                                                                                                                                                                                                                                                                                                                                                                                                                                                                                                                                                                                                                                                                                                                                                                                                                                                                                                                                                                                                                                                                                                                                                                                                                                                                                                                                                                                                                                                                                                                                                                                                                                                                                                                                                                                                                                                                      |
| Handle type                                                                | lever                                                                                                                                                                                                                                                                                                                                                                                                                                                                                                                                                                                                                                                                                                                                                                                                                                                                                                                                                                                                                                                                                                                                                                                                                                                                                                                                                                                                                                                                                                                                                                                                                                                                                                                                                                                                                                                                                                                                                                                                                                                                                                                          |
| WC height                                                                  | 52cm                                                                                                                                                                                                                                                                                                                                                                                                                                                                                                                                                                                                                                                                                                                                                                                                                                                                                                                                                                                                                                                                                                                                                                                                                                                                                                                                                                                                                                                                                                                                                                                                                                                                                                                                                                                                                                                                                                                                                                                                                                                                                                                           |
| Toilet seat with open front tooth                                          | YES                                                                                                                                                                                                                                                                                                                                                                                                                                                                                                                                                                                                                                                                                                                                                                                                                                                                                                                                                                                                                                                                                                                                                                                                                                                                                                                                                                                                                                                                                                                                                                                                                                                                                                                                                                                                                                                                                                                                                                                                                                                                                                                            |
| Support handles                                                            | on both sides                                                                                                                                                                                                                                                                                                                                                                                                                                                                                                                                                                                                                                                                                                                                                                                                                                                                                                                                                                                                                                                                                                                                                                                                                                                                                                                                                                                                                                                                                                                                                                                                                                                                                                                                                                                                                                                                                                                                                                                                                                                                                                                  |
| Flexible shower next to the toilet                                         | YES                                                                                                                                                                                                                                                                                                                                                                                                                                                                                                                                                                                                                                                                                                                                                                                                                                                                                                                                                                                                                                                                                                                                                                                                                                                                                                                                                                                                                                                                                                                                                                                                                                                                                                                                                                                                                                                                                                                                                                                                                                                                                                                            |
| Free space on the sides of the toilet                                      | to the left greater than 90 cm<br>To the right 30cm<br>Front greater than 90 cm                                                                                                                                                                                                                                                                                                                                                                                                                                                                                                                                                                                                                                                                                                                                                                                                                                                                                                                                                                                                                                                                                                                                                                                                                                                                                                                                                                                                                                                                                                                                                                                                                                                                                                                                                                                                                                                                                                                                                                                                                                                |
| Electric bell/telephone next to the toilet                                 | YES                                                                                                                                                                                                                                                                                                                                                                                                                                                                                                                                                                                                                                                                                                                                                                                                                                                                                                                                                                                                                                                                                                                                                                                                                                                                                                                                                                                                                                                                                                                                                                                                                                                                                                                                                                                                                                                                                                                                                                                                                                                                                                                            |
| Washbasin with space underneath for a wheelchair                           | greater than 70 cm                                                                                                                                                                                                                                                                                                                                                                                                                                                                                                                                                                                                                                                                                                                                                                                                                                                                                                                                                                                                                                                                                                                                                                                                                                                                                                                                                                                                                                                                                                                                                                                                                                                                                                                                                                                                                                                                                                                                                                                                                                                                                                             |
| Height from the ground to the lower edge of the mirror                     | 130cm                                                                                                                                                                                                                                                                                                                                                                                                                                                                                                                                                                                                                                                                                                                                                                                                                                                                                                                                                                                                                                                                                                                                                                                                                                                                                                                                                                                                                                                                                                                                                                                                                                                                                                                                                                                                                                                                                                                                                                                                                                                                                                                          |
| Any notes                                                                  | Hairdryer approximately 150 cm                                                                                                                                                                                                                                                                                                                                                                                                                                                                                                                                                                                                                                                                                                                                                                                                                                                                                                                                                                                                                                                                                                                                                                                                                                                                                                                                                                                                                                                                                                                                                                                                                                                                                                                                                                                                                                                                                                                                                                                                                                                                                                 |
|                                                                            | a contraction of the second se |

Project carried out with the contribution of

| Shower accessible to guests with reduced mobility available              | YES flush with the floor                                                       |
|--------------------------------------------------------------------------|--------------------------------------------------------------------------------|
| Shower type                                                              | with sliding awning                                                            |
| Shower chair                                                             | comfortable                                                                    |
| Support handle                                                           | YES                                                                            |
| Presence of shower head or latch                                         | ups and downs                                                                  |
| Electric bell/telephone on the shower side                               | NO                                                                             |
|                                                                          |                                                                                |
| Access to the bathroom of the studio apartment in the Tabaccaia building | flat                                                                           |
| Useful width of entrance door                                            | 80cm                                                                           |
| Door type                                                                | with door opening inwards                                                      |
| Handle type                                                              | lever                                                                          |
| WC height                                                                | 40cm                                                                           |
| Toilet seat with open front tooth                                        | YES                                                                            |
| Support handles                                                          | on both sides                                                                  |
| Flexible shower next to the toilet                                       | Choose an item.                                                                |
| Free space on the sides of the toilet                                    | to the left30cm<br>To the right greater than 90 cm<br>Front greater than 90 cm |
| Electric bell/telephone next to the toilet                               | Not detected                                                                   |
| Washbasin with space underneath for a wheelchair                         | greater than 70 cm                                                             |