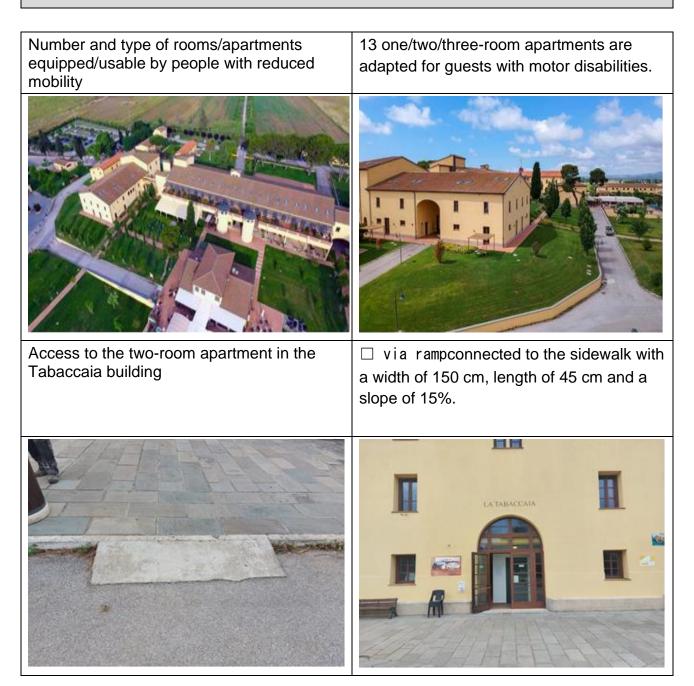

#### Rooms/apartments adapted for guests with reduced mobility

Project carried out with the contribution of

| Type of entrance door               | anti-panic                                                                                                                                                                                                                                                                                                                                                                  |
|-------------------------------------|-----------------------------------------------------------------------------------------------------------------------------------------------------------------------------------------------------------------------------------------------------------------------------------------------------------------------------------------------------------------------------|
| Useful width of entrance door       | greater than 90 cm                                                                                                                                                                                                                                                                                                                                                          |
| Apartment type                      | The apartment visited, accessible to guests<br>with reduced mobility, is a two-room<br>apartment of approximately 45 m2<br>accessible on the floor and located on the<br>ground floor of the tobacconist building. The<br>entrance door, with a useful width of 88 cm,<br>opens inwards, with a key, lever handle type<br>and moderate effort required to open the<br>door. |
| Type and height of bed              | double bed 54 cm high                                                                                                                                                                                                                                                                                                                                                       |
| Free spaces at the sides of the bed | to the left greater than 90 cm<br>To the right greater than 90 cm<br>Front 98cm                                                                                                                                                                                                                                                                                             |
| Wardrobe type                       | with doors with coat hanger placed 147 cm from the ground                                                                                                                                                                                                                                                                                                                   |
|                                     |                                                                                                                                                                                                                                                                                                                                                                             |

| Apartment type                      | The apartment visited, accessible to guests<br>with reduced mobility, inside the La<br>Tabaccaia building, is a studio apartment of<br>approximately 35 m2, accessible on the<br>ground floor. The entrance door, with a<br>useful width of 88 cm, opens inwards, with<br>a key, external knob and internal lever<br>handle type, and moderate effort required to<br>open the door. |
|-------------------------------------|-------------------------------------------------------------------------------------------------------------------------------------------------------------------------------------------------------------------------------------------------------------------------------------------------------------------------------------------------------------------------------------|
| Type and height of bed              | double bed 55 cm high                                                                                                                                                                                                                                                                                                                                                               |
| Free spaces at the sides of the bed | to the left greater than 90 cm<br>To the right greater than 90 cm<br>Front greater than 90 cm                                                                                                                                                                                                                                                                                       |
| Wardrobe type                       | with doors with coat hanger placed 147 cm from the ground                                                                                                                                                                                                                                                                                                                           |

## Toilet in the room for guests with reduced mobility

| Access to the bathroom of the two-room apartment in the Tabaccaia building | flat                                                                                                                                                                                                                                                                                                                                                                                                                                                                                                                                                                                                                                                                                                                                                                                                                                                                                                                                                                                                                                                                                                                                                                                                                                                                                                                                                                                                                                                                                                                                                                                                                                                                                                                                                                                                                                                                                                                                                                                                                                                                                                                           |
|----------------------------------------------------------------------------|--------------------------------------------------------------------------------------------------------------------------------------------------------------------------------------------------------------------------------------------------------------------------------------------------------------------------------------------------------------------------------------------------------------------------------------------------------------------------------------------------------------------------------------------------------------------------------------------------------------------------------------------------------------------------------------------------------------------------------------------------------------------------------------------------------------------------------------------------------------------------------------------------------------------------------------------------------------------------------------------------------------------------------------------------------------------------------------------------------------------------------------------------------------------------------------------------------------------------------------------------------------------------------------------------------------------------------------------------------------------------------------------------------------------------------------------------------------------------------------------------------------------------------------------------------------------------------------------------------------------------------------------------------------------------------------------------------------------------------------------------------------------------------------------------------------------------------------------------------------------------------------------------------------------------------------------------------------------------------------------------------------------------------------------------------------------------------------------------------------------------------|
| Useful width of entrance door                                              | 80cm                                                                                                                                                                                                                                                                                                                                                                                                                                                                                                                                                                                                                                                                                                                                                                                                                                                                                                                                                                                                                                                                                                                                                                                                                                                                                                                                                                                                                                                                                                                                                                                                                                                                                                                                                                                                                                                                                                                                                                                                                                                                                                                           |
| Door type                                                                  | with door opening inwards                                                                                                                                                                                                                                                                                                                                                                                                                                                                                                                                                                                                                                                                                                                                                                                                                                                                                                                                                                                                                                                                                                                                                                                                                                                                                                                                                                                                                                                                                                                                                                                                                                                                                                                                                                                                                                                                                                                                                                                                                                                                                                      |
| Handle type                                                                | lever                                                                                                                                                                                                                                                                                                                                                                                                                                                                                                                                                                                                                                                                                                                                                                                                                                                                                                                                                                                                                                                                                                                                                                                                                                                                                                                                                                                                                                                                                                                                                                                                                                                                                                                                                                                                                                                                                                                                                                                                                                                                                                                          |
| WC height                                                                  | 52cm                                                                                                                                                                                                                                                                                                                                                                                                                                                                                                                                                                                                                                                                                                                                                                                                                                                                                                                                                                                                                                                                                                                                                                                                                                                                                                                                                                                                                                                                                                                                                                                                                                                                                                                                                                                                                                                                                                                                                                                                                                                                                                                           |
| Toilet seat with open front tooth                                          | YES                                                                                                                                                                                                                                                                                                                                                                                                                                                                                                                                                                                                                                                                                                                                                                                                                                                                                                                                                                                                                                                                                                                                                                                                                                                                                                                                                                                                                                                                                                                                                                                                                                                                                                                                                                                                                                                                                                                                                                                                                                                                                                                            |
| Support handles                                                            | on both sides                                                                                                                                                                                                                                                                                                                                                                                                                                                                                                                                                                                                                                                                                                                                                                                                                                                                                                                                                                                                                                                                                                                                                                                                                                                                                                                                                                                                                                                                                                                                                                                                                                                                                                                                                                                                                                                                                                                                                                                                                                                                                                                  |
| Flexible shower next to the toilet                                         | YES                                                                                                                                                                                                                                                                                                                                                                                                                                                                                                                                                                                                                                                                                                                                                                                                                                                                                                                                                                                                                                                                                                                                                                                                                                                                                                                                                                                                                                                                                                                                                                                                                                                                                                                                                                                                                                                                                                                                                                                                                                                                                                                            |
| Free space on the sides of the toilet                                      | to the left greater than 90 cm<br>To the right 30cm<br>Front greater than 90 cm                                                                                                                                                                                                                                                                                                                                                                                                                                                                                                                                                                                                                                                                                                                                                                                                                                                                                                                                                                                                                                                                                                                                                                                                                                                                                                                                                                                                                                                                                                                                                                                                                                                                                                                                                                                                                                                                                                                                                                                                                                                |
| Electric bell/telephone next to the toilet                                 | YES                                                                                                                                                                                                                                                                                                                                                                                                                                                                                                                                                                                                                                                                                                                                                                                                                                                                                                                                                                                                                                                                                                                                                                                                                                                                                                                                                                                                                                                                                                                                                                                                                                                                                                                                                                                                                                                                                                                                                                                                                                                                                                                            |
| Washbasin with space underneath for a wheelchair                           | greater than 70 cm                                                                                                                                                                                                                                                                                                                                                                                                                                                                                                                                                                                                                                                                                                                                                                                                                                                                                                                                                                                                                                                                                                                                                                                                                                                                                                                                                                                                                                                                                                                                                                                                                                                                                                                                                                                                                                                                                                                                                                                                                                                                                                             |
| Height from the ground to the lower edge of the mirror                     | 130cm                                                                                                                                                                                                                                                                                                                                                                                                                                                                                                                                                                                                                                                                                                                                                                                                                                                                                                                                                                                                                                                                                                                                                                                                                                                                                                                                                                                                                                                                                                                                                                                                                                                                                                                                                                                                                                                                                                                                                                                                                                                                                                                          |
| Any notes                                                                  | Hairdryer approximately 150 cm                                                                                                                                                                                                                                                                                                                                                                                                                                                                                                                                                                                                                                                                                                                                                                                                                                                                                                                                                                                                                                                                                                                                                                                                                                                                                                                                                                                                                                                                                                                                                                                                                                                                                                                                                                                                                                                                                                                                                                                                                                                                                                 |
|                                                                            | a contraction of the second se |