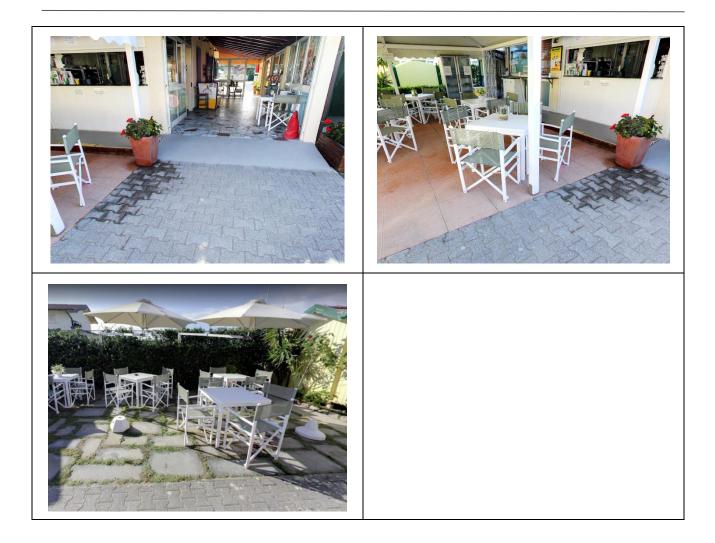

#### **Bar/restaurant**

| Type of venue                              | Refreshment point                                                                                                                                                                                     |
|--------------------------------------------|-------------------------------------------------------------------------------------------------------------------------------------------------------------------------------------------------------|
| Access to the venue                        | From the beach on flat ground while from the car park via an uphill ramp and subsequent downhill ramp: the first 95 cm long, 13% gradient and the second 99 cm long, 15% gradient, both width > 90 cm |
| Useful width of door/entrance passage      | greater than 90 cm                                                                                                                                                                                    |
| Bar counter                                | Via a 16 cm step                                                                                                                                                                                      |
| Type of tables                             | with 4 legged                                                                                                                                                                                         |
| Space under the floor tables               | greater than 70 cm                                                                                                                                                                                    |
| Multilingual menu                          | not detected                                                                                                                                                                                          |
| Menu with large print characters           | NO                                                                                                                                                                                                    |
| Braille menu                               | NO                                                                                                                                                                                                    |
| Table service for people with disabilities | YES                                                                                                                                                                                                   |
| Availability of food for celiacs           | □ bread □ pasta □ biscuits □ ice cream<br>□ pre-packaged foods                                                                                                                                        |