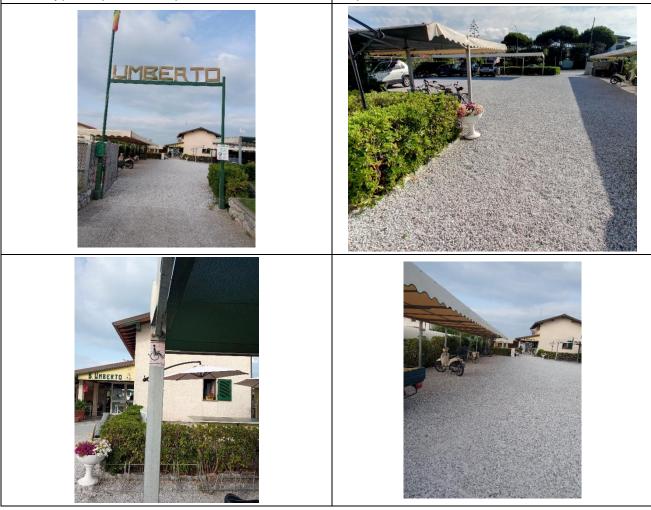

#### Private/public parking

| Presence of private parking                                     | YES     |
|-----------------------------------------------------------------|---------|
| Fund type of private parking                                    | gravel  |
| Presence of parking space reserved for people with disabilities | YES     |
| Public parking nearby                                           | YES     |
| Fund type of public car park                                    | asphalt |
|                                                                 |         |

Project carried out with the contribution of

| Pathway from the parking lot to the main entrance |                                                                                                                                                                                                                                                                                                    |
|---------------------------------------------------|----------------------------------------------------------------------------------------------------------------------------------------------------------------------------------------------------------------------------------------------------------------------------------------------------|
| Pathway from the parking lot to the entrance      | on a gravel surface which can make it<br>difficult for people in wheelchairs to move<br>around and the entrance can be reached<br>via an uphill ramp (for the reception area)<br>and a subsequent downhill ramp (for<br>refreshments and the beach) both 95 cm<br>long, >100 cm wide, 13% gradient |
| There are indicators and tactile maps             | NO                                                                                                                                                                                                                                                                                                 |
| Useful width of door/entrance passage             | greater than 90 cm                                                                                                                                                                                                                                                                                 |
| BUHBERTO                                          | B LIMBERTO                                                                                                                                                                                                                                                                                         |