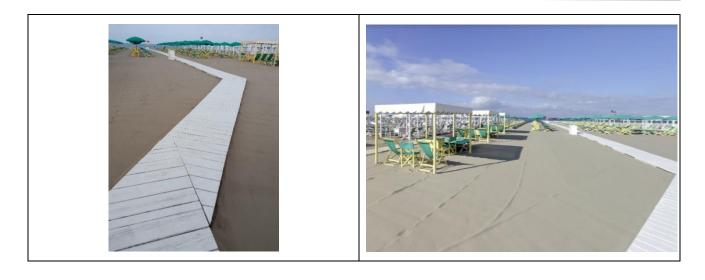

### Beach

| Type of beach                  | sand                                                                                                                                                                                                             |
|--------------------------------|------------------------------------------------------------------------------------------------------------------------------------------------------------------------------------------------------------------|
| Access to the beach            | From the flat refreshment area and from<br>the car park via an uphill ramp and<br>subsequent downhill ramp: the first 95 cm<br>long, 13% gradient and the second 99 cm<br>long, 15% gradient, both width > 90 cm |
| Walkway to reach the umbrellas | YES                                                                                                                                                                                                              |
| Type of walkway                | wood                                                                                                                                                                                                             |
| Walkway width                  | 100cm                                                                                                                                                                                                            |