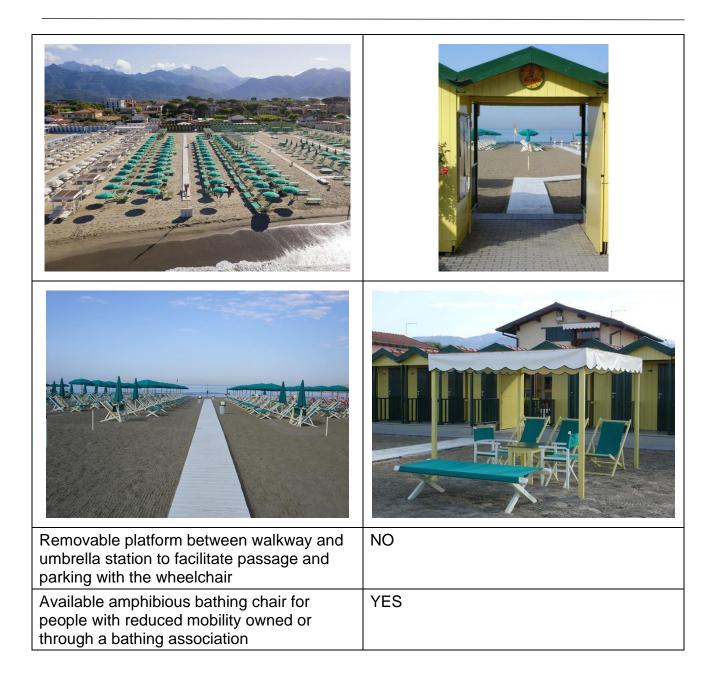

### Beach

| Type of beach                  | sand                                                                                                                                                                                                             |
|--------------------------------|------------------------------------------------------------------------------------------------------------------------------------------------------------------------------------------------------------------|
| Access to the beach            | From the flat refreshment area and from<br>the car park via an uphill ramp and<br>subsequent downhill ramp: the first 95 cm<br>long, 13% gradient and the second 99 cm<br>long, 15% gradient, both width > 90 cm |
| Walkway to reach the umbrellas | YES                                                                                                                                                                                                              |
| Type of walkway                | wood                                                                                                                                                                                                             |
| Walkway width                  | 100cm                                                                                                                                                                                                            |

### Changing room

| Changing room accessible to guests with reduced mobility available | YES                                                      |
|--------------------------------------------------------------------|----------------------------------------------------------|
| Access to the venue                                                | flat                                                     |
| Useful width of door/entrance passage                              | 89cm                                                     |
| Dimensions of the changing room                                    | sufficient for guest maneuvering in a wheelchair         |
| Presence of cot                                                    | NO                                                       |
| Coat stand height from the floor                                   | less than 140 cm and accessible to people in wheelchairs |